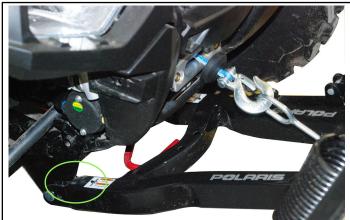

# **IMPORTANT**

Your kit comes with two warning decals that must be placed in a visible location before installing onto the vehicle. See photos below for placement.

3. Install the lift handle ® to the plow frame using nuts ®. Lift handle is provided in the plow mount kit.