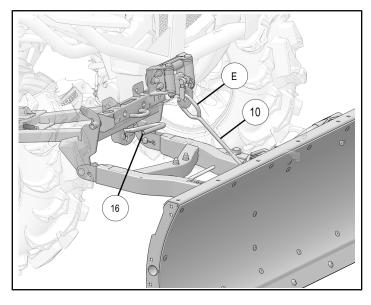

Pull the winch latch hook (E) and attach to the winch link (0).

Re-Engage winch freespool by returning freespool knob to original position.

#### **NOTE**

Make sure the locking handle (6) is in the up (unlocked) position.

7. Lift the plow assembly by using winch switch (F) on the handlebar.

You should hear the plow "click" into place on the ATV frame.