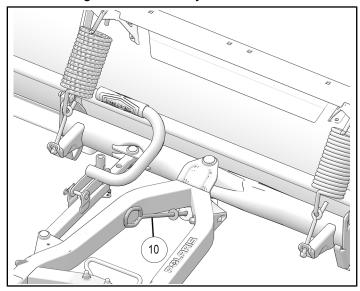

4. Install winch link (1) to the plow frame using nut (5). Do not tighten the nut, only thread on.

5. Place the plow mount assembly on to the front crossbar (D) of the vehicle frame.

6. Use the freespool knob on the winch to release winch cable and hook.

Pull the winch latch hook (E) and attach to the winch link (0).

Re-Engage winch freespool by returning freespool knob to original position.