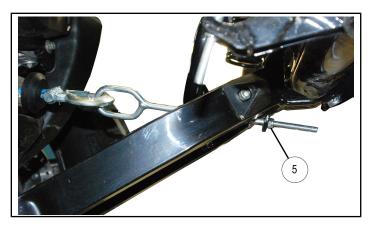

4. Install winch link (1) to the plow frame using nut (5). Do not tighten the nut, only thread on.

5. Place the plow mount assembly on to the front crossbar (D) of the vehicle frame.

6. Use the freespool knob on the winch to release winch cable and hook.