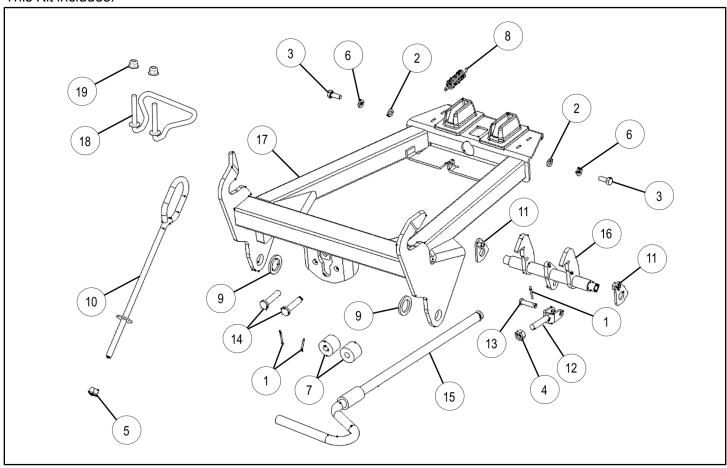

# **SPORTSMAN XP 1000 (P/N 2881423)**

This Kit includes:

|     |                                              | SPARE                                  | KITS                                   |                                     |                                 |                                        |                                         |
|-----|----------------------------------------------|----------------------------------------|----------------------------------------|-------------------------------------|---------------------------------|----------------------------------------|-----------------------------------------|
| REF | PART DESCRIPTION                             | PLOW<br>MOUNT<br>KIT<br>(288142-<br>3) | LATCH<br>WELD<br>KIT<br>(220605-<br>3) | WINCH<br>LINK KIT<br>(220538-<br>4) | HANDLE<br>KIT<br>(220605-<br>5) | HARD-<br>WARE<br>KIT<br>(220605-<br>6) | LIFT<br>HANDLE<br>KIT<br>(220615-<br>9) |
| 1   | Cotter Pin, Ø2 X 10 mm                       | 3X                                     | 1X                                     |                                     | 1X                              | 2X                                     |                                         |
| 2   | M6 Flat Washer, ID 6.4 X OD 12 X 1.6         | 2X                                     | 2X                                     |                                     |                                 |                                        |                                         |
| 3   | Hexagonal Bolt, M6-1.0 X 15                  | 2X                                     | 2X                                     |                                     |                                 |                                        |                                         |
| 4   | Hexagonal Nut, M8-1.25                       | 1X                                     |                                        |                                     | 1X                              |                                        |                                         |
| 5   | Hexagonal Nylon Nut, M8-<br>1.25             | 1X                                     |                                        | 1X                                  |                                 |                                        |                                         |
| 6   | M6 Lock Washer, ID 6.1 X<br>OD 11.8 X 1.6    | 2X                                     | 2X                                     |                                     |                                 |                                        |                                         |
| 7   | Compression Spacer                           | 2X                                     |                                        |                                     |                                 | 2X                                     |                                         |
| 8   | Tension Spring                               | 1X                                     | 1X                                     |                                     |                                 |                                        |                                         |
| 9   | HDPE Washer                                  | 2X                                     |                                        |                                     |                                 | 2X                                     |                                         |
| 10  | Winch Link                                   | 1X                                     |                                        | 1X                                  |                                 |                                        |                                         |
| 11  | Rear Skate Assembly                          | 2X                                     | 2X                                     |                                     |                                 |                                        |                                         |
| 12  | Rear Fork                                    | 1X                                     |                                        |                                     | 1X                              |                                        |                                         |
| 13  | Clevis Pin, 6 mm OD X 25.5 mm, Usable Length | 1X                                     |                                        |                                     | 1X                              |                                        |                                         |
| 14  | Clevis Pin, M8 X 30 mm,<br>Usable Length     | 2X                                     |                                        |                                     |                                 | 2X                                     |                                         |
| 15  | Locking Handle                               | 1X                                     |                                        |                                     | 1X                              |                                        |                                         |
| 16  | Hook Assembly                                | 1X                                     | 1X                                     |                                     |                                 |                                        |                                         |
| 17  | Welded Hook - Up                             | 1X                                     |                                        |                                     |                                 |                                        |                                         |
| 18  | Lift Handle                                  |                                        |                                        |                                     |                                 |                                        | 1X                                      |
| 19  | Nut                                          |                                        |                                        |                                     |                                 |                                        | 2X                                      |
|     | Instruction (P/N 9926313)                    | 1X                                     |                                        |                                     |                                 |                                        |                                         |

# **SPORTSMAN 570 (P/N 2881424)**

This kit includes:

| SPARE KITS |                                           |                                        |                                        |                                |                                 |                                        |                                         |
|------------|-------------------------------------------|----------------------------------------|----------------------------------------|--------------------------------|---------------------------------|----------------------------------------|-----------------------------------------|
| REF        | PART DESCRIPTION                          | PLOW<br>MOUNT<br>KIT<br>(288142-<br>4) | LATCH<br>WELD<br>KIT<br>(220605-<br>3) | WINCH<br>LINK KIT<br>(2205754) | HANDLE<br>KIT<br>(220605-<br>4) | HARD-<br>WARE<br>KIT<br>(220605-<br>6) | LIFT<br>HANDLE<br>KIT<br>(220615-<br>9) |
| 1          | Cotter Pin, Ø2 X 10 mm                    | 3X                                     | 1X                                     |                                | 1X                              | 2X                                     |                                         |
| 2          | M6 Flat Washer, ID 6.4 X<br>OD 12 X 1.6   | 2X                                     | 2X                                     |                                |                                 |                                        |                                         |
| 3          | Hexagonal Bolt, M6-1.0 X<br>15            | 2X                                     | 2X                                     |                                |                                 |                                        |                                         |
| 4          | Hexagonal Nut, M8-1.25                    | 1X                                     |                                        |                                | 1X                              |                                        |                                         |
| 5          | Hexagonal Nylon Nut, M8-<br>1.25          | 1X                                     |                                        | 1X                             |                                 |                                        |                                         |
| 6          | M6 Lock Washer, ID 6.1 X<br>OD 11.8 X 1.6 | 2X                                     | 2X                                     |                                |                                 |                                        |                                         |
| 7          | Compression Spacer                        | 2X                                     |                                        |                                |                                 | 2X                                     |                                         |

| SPARE KITS |                                              |                                        |                                        |                                |                                 |                                        |                                         |
|------------|----------------------------------------------|----------------------------------------|----------------------------------------|--------------------------------|---------------------------------|----------------------------------------|-----------------------------------------|
| REF        | PART DESCRIPTION                             | PLOW<br>MOUNT<br>KIT<br>(288142-<br>4) | LATCH<br>WELD<br>KIT<br>(220605-<br>3) | WINCH<br>LINK KIT<br>(2205754) | HANDLE<br>KIT<br>(220605-<br>4) | HARD-<br>WARE<br>KIT<br>(220605-<br>6) | LIFT<br>HANDLE<br>KIT<br>(220615-<br>9) |
| 8          | Tension Spring                               | 1X                                     | 1X                                     |                                |                                 |                                        |                                         |
| 9          | HDPE Washer                                  | 2X                                     |                                        |                                |                                 | 2X                                     |                                         |
| 10         | Winch Link                                   | 1X                                     |                                        | 1X                             |                                 |                                        |                                         |
| 11         | Rear Skate Assembly                          | 2X                                     | 2X                                     |                                |                                 |                                        |                                         |
| 12         | Rear Fork                                    | 1X                                     |                                        |                                | 1X                              |                                        |                                         |
| 13         | Clevis Pin, 6 mm OD X 25.5 mm, Usable Length | 1X                                     |                                        |                                | 1X                              |                                        |                                         |
| 14         | Clevis Pin, M8 X 30 mm,<br>Usable Length     | 2X                                     |                                        |                                |                                 | 2X                                     |                                         |
| 15         | Locking Handle                               | 1X                                     |                                        |                                | 1X                              |                                        |                                         |
| 16         | Hook Assembly                                | 1X                                     | 1X                                     |                                |                                 |                                        |                                         |
| 17         | Welded Hook - Up                             | 1X                                     |                                        |                                |                                 |                                        |                                         |
| 18         | Lift Handle                                  | _                                      |                                        |                                |                                 |                                        | 1X                                      |
| 19         | Nut                                          |                                        |                                        |                                |                                 |                                        | 2X                                      |
|            | Instruction (P/N 9926313)                    | 1X                                     |                                        |                                |                                 |                                        |                                         |