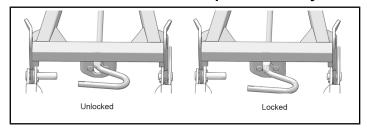

#### **NOTE**

Make sure the locking handle (6) is in the up (unlocked) position.

7. Lift the plow assembly by using winch switch (F) on the handlebar.

You should hear the plow "click" into place on the ATV frame.

#### **NOTE**

Check winch hook and pivot contact point again to make sure that the winch does not attempt to lift the plow beyond its maximum intended travel.

9. Press the locking handle (6) down to lock the plow in place on the ATV frame.

# **WARNING**

You must lock the plow into place before operating vehicle. If plow is not locked in place, the plow could detach from the vehicle resulting serious injury to the operator.

To unlock and remove the plow assembly