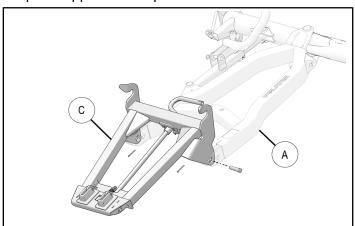

#### **INSTALLATION INSTRUCTIONS**

1. Remove the cotter pins ① and then roll pins (B) from the plow frame (A).

2. Assemble the plow mount (C) to the plow frame (A) using two roll pins, two washers and two cotter pins supplied in the plow frame kit.