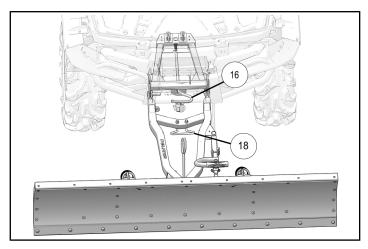

#### **INSTALLATION INSTRUCTIONS**

1. Remove the cotter pins ① and then roll pins (B) from the plow frame (A).

2. Assemble the plow mount (C) to the plow frame (A) using two roll pins, two washers and two cotter pins supplied in the plow frame kit.

4. Install winch link (1) to the plow frame using nut (5). Do not tighten the nut, only thread on.

5. Place the plow mount assembly on to the front crossbar (D) of the vehicle frame.

6. Use the freespool knob on the winch to release winch cable and hook.