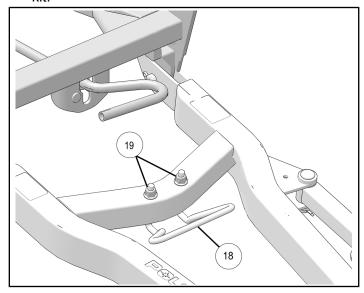

# **IMPORTANT**

Your kit comes with two warning decals that must be placed in a visible location before installing onto the vehicle. See photos below for placement.

3. Install the lift handle ® to the plow frame using nuts ®. Lift handle is provided in the plow mount kit.