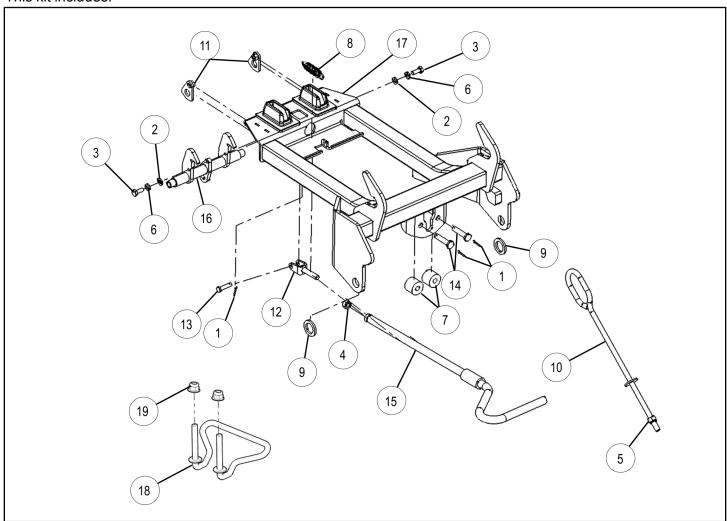

# **SPORTSMAN XP 1000 (P/N 2881423)**

This Kit includes:

|     |                                              | SPARE                                  | KITS                                   |                                     |                                 |                                        |                                         |
|-----|----------------------------------------------|----------------------------------------|----------------------------------------|-------------------------------------|---------------------------------|----------------------------------------|-----------------------------------------|
| REF | PART DESCRIPTION                             | PLOW<br>MOUNT<br>KIT<br>(288142-<br>3) | LATCH<br>WELD<br>KIT<br>(220605-<br>3) | WINCH<br>LINK KIT<br>(220538-<br>4) | HANDLE<br>KIT<br>(220605-<br>5) | HARD-<br>WARE<br>KIT<br>(220605-<br>6) | LIFT<br>HANDLE<br>KIT<br>(220615-<br>9) |
| 1   | Cotter Pin, Ø2 X 10 mm                       | 3X                                     | 1X                                     |                                     | 1X                              | 2X                                     |                                         |
| 2   | M6 Flat Washer, ID 6.4 X OD 12 X 1.6         | 2X                                     | 2X                                     |                                     |                                 |                                        |                                         |
| 3   | Hexagonal Bolt, M6-1.0 X 15                  | 2X                                     | 2X                                     |                                     |                                 |                                        |                                         |
| 4   | Hexagonal Nut, M8-1.25                       | 1X                                     |                                        |                                     | 1X                              |                                        |                                         |
| 5   | Hexagonal Nylon Nut, M8-<br>1.25             | 1X                                     |                                        | 1X                                  |                                 |                                        |                                         |
| 6   | M6 Lock Washer, ID 6.1 X<br>OD 11.8 X 1.6    | 2X                                     | 2X                                     |                                     |                                 |                                        |                                         |
| 7   | Compression Spacer                           | 2X                                     |                                        |                                     |                                 | 2X                                     |                                         |
| 8   | Tension Spring                               | 1X                                     | 1X                                     |                                     |                                 |                                        |                                         |
| 9   | HDPE Washer                                  | 2X                                     |                                        |                                     |                                 | 2X                                     |                                         |
| 10  | Winch Link                                   | 1X                                     |                                        | 1X                                  |                                 |                                        |                                         |
| 11  | Rear Skate Assembly                          | 2X                                     | 2X                                     |                                     |                                 |                                        |                                         |
| 12  | Rear Fork                                    | 1X                                     |                                        |                                     | 1X                              |                                        |                                         |
| 13  | Clevis Pin, 6 mm OD X 25.5 mm, Usable Length | 1X                                     |                                        |                                     | 1X                              |                                        |                                         |
| 14  | Clevis Pin, M8 X 30 mm,<br>Usable Length     | 2X                                     |                                        |                                     |                                 | 2X                                     |                                         |
| 15  | Locking Handle                               | 1X                                     |                                        |                                     | 1X                              |                                        |                                         |
| 16  | Hook Assembly                                | 1X                                     | 1X                                     |                                     |                                 |                                        |                                         |
| 17  | Welded Hook - Up                             | 1X                                     |                                        |                                     |                                 |                                        |                                         |
| 18  | Lift Handle                                  |                                        |                                        |                                     |                                 |                                        | 1X                                      |
| 19  | Nut                                          |                                        |                                        |                                     |                                 |                                        | 2X                                      |
|     | Instruction (P/N 9926313)                    | 1X                                     |                                        |                                     |                                 |                                        |                                         |

# **SPORTSMAN 570 (P/N 2881424)**

This kit includes:

| SPARE KITS |                                           |                                        |                                        |                                |                                 |                                        |                                         |
|------------|-------------------------------------------|----------------------------------------|----------------------------------------|--------------------------------|---------------------------------|----------------------------------------|-----------------------------------------|
| REF        | PART DESCRIPTION                          | PLOW<br>MOUNT<br>KIT<br>(288142-<br>4) | LATCH<br>WELD<br>KIT<br>(220605-<br>3) | WINCH<br>LINK KIT<br>(2205754) | HANDLE<br>KIT<br>(220605-<br>4) | HARD-<br>WARE<br>KIT<br>(220605-<br>6) | LIFT<br>HANDLE<br>KIT<br>(220615-<br>9) |
| 1          | Cotter Pin, Ø2 X 10 mm                    | 3X                                     | 1X                                     |                                | 1X                              | 2X                                     |                                         |
| 2          | M6 Flat Washer, ID 6.4 X<br>OD 12 X 1.6   | 2X                                     | 2X                                     |                                |                                 |                                        |                                         |
| 3          | Hexagonal Bolt, M6-1.0 X<br>15            | 2X                                     | 2X                                     |                                |                                 |                                        |                                         |
| 4          | Hexagonal Nut, M8-1.25                    | 1X                                     |                                        |                                | 1X                              |                                        |                                         |
| 5          | Hexagonal Nylon Nut, M8-<br>1.25          | 1X                                     |                                        | 1X                             |                                 |                                        |                                         |
| 6          | M6 Lock Washer, ID 6.1 X<br>OD 11.8 X 1.6 | 2X                                     | 2X                                     |                                |                                 |                                        |                                         |
| 7          | Compression Spacer                        | 2X                                     |                                        |                                |                                 | 2X                                     |                                         |

| SPARE KITS |                                              |                                        |                                        |                                |                                 |                                        |                                         |
|------------|----------------------------------------------|----------------------------------------|----------------------------------------|--------------------------------|---------------------------------|----------------------------------------|-----------------------------------------|
| REF        | PART DESCRIPTION                             | PLOW<br>MOUNT<br>KIT<br>(288142-<br>4) | LATCH<br>WELD<br>KIT<br>(220605-<br>3) | WINCH<br>LINK KIT<br>(2205754) | HANDLE<br>KIT<br>(220605-<br>4) | HARD-<br>WARE<br>KIT<br>(220605-<br>6) | LIFT<br>HANDLE<br>KIT<br>(220615-<br>9) |
| 8          | Tension Spring                               | 1X                                     | 1X                                     |                                |                                 |                                        |                                         |
| 9          | HDPE Washer                                  | 2X                                     |                                        |                                |                                 | 2X                                     |                                         |
| 10         | Winch Link                                   | 1X                                     |                                        | 1X                             |                                 |                                        |                                         |
| 11         | Rear Skate Assembly                          | 2X                                     | 2X                                     |                                |                                 |                                        |                                         |
| 12         | Rear Fork                                    | 1X                                     |                                        |                                | 1X                              |                                        |                                         |
| 13         | Clevis Pin, 6 mm OD X 25.5 mm, Usable Length | 1X                                     |                                        |                                | 1X                              |                                        |                                         |
| 14         | Clevis Pin, M8 X 30 mm,<br>Usable Length     | 2X                                     |                                        |                                |                                 | 2X                                     |                                         |
| 15         | Locking Handle                               | 1X                                     |                                        |                                | 1X                              |                                        |                                         |
| 16         | Hook Assembly                                | 1X                                     | 1X                                     |                                |                                 |                                        |                                         |
| 17         | Welded Hook - Up                             | 1X                                     |                                        |                                |                                 |                                        |                                         |
| 18         | Lift Handle                                  | _                                      |                                        |                                |                                 |                                        | 1X                                      |
| 19         | Nut                                          |                                        |                                        |                                |                                 |                                        | 2X                                      |
|            | Instruction (P/N 9926313)                    | 1X                                     |                                        |                                |                                 |                                        |                                         |