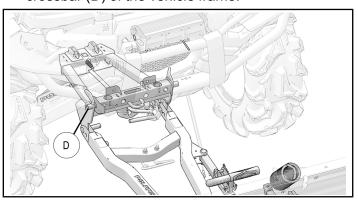

4. Install winch link (1) to the plow frame using nut (5). Do not tighten the nut, only thread on.

5. Place the plow mount assembly on to the front crossbar (D) of the vehicle frame.

6. Use the freespool knob on the winch to release winch cable and hook.