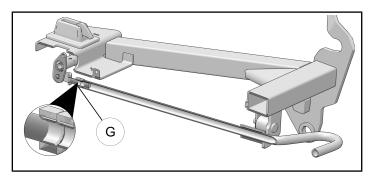

#### **NOTE**

Make sure the plow is completely disconnected from the vehicle.

14. Using the winch switch, pull in any slack from the winch cable.

15. The red handle is adjustable to allow the lock mechanism to be adjusted to compensate for wear over time. To adjust the locking mechanism, loosen the lock nut (G) on the threaded shaft where it contacts the red handle as shown. Rotate the handle until proper adjustment is made, then retighten the lock nut (G). The recommended adjustment setting is to adjust the locking mechanism so that it completely latches but does not have any free play in it then turn the red handle back (counterclockwise)1 full turn to give it approximately 1mm( .040") of free play between the bracket and stop collar seen below. It is recommended you perform this adjustment every 3 months of use.