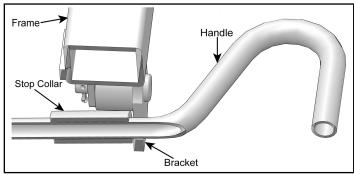

#### **NOTE**

Make sure the plow is completely disconnected from the vehicle.

14. Using the winch switch, pull in any slack from the winch cable.

15. The red handle is adjustable to allow the lock mechanism to be adjusted to compensate for wear over time. To adjust the locking mechanism, loosen the lock nut (G) on the threaded shaft where it contacts the red handle as shown. Rotate the handle until proper adjustment is made, then retighten the lock nut (G). The recommended adjustment setting is to adjust the locking mechanism so that it completely latches but does not have any free play in it then turn the red handle back (counterclockwise)1 full turn to give it approximately 1mm( .040") of free play between the bracket and stop collar seen below. It is recommended you perform this adjustment every 3 months of use.