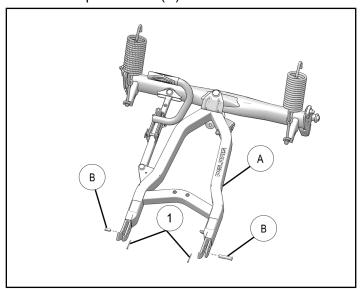

#### **INSTALLATION INSTRUCTIONS**

1. Remove the cotter pins ① and then roll pins (B) from the plow frame (A).

2. Assemble the plow mount (C) to the plow frame (A) using two roll pins, two washers and two cotter pins supplied in the plow frame kit.

# **NOTE**

Insert washer (9) inside between the plow mount and frame on both sides as shown.

#### **NOTE**

Roll pin at right side of the plow frame (as viewed from a riding position) is longer than the left side one so place the cotter pin into the close hole of the roll pin at right side.