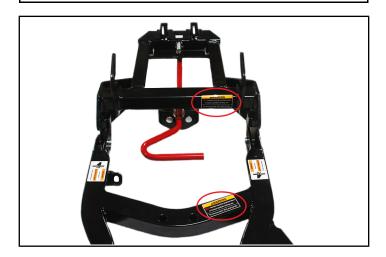

# **IMPORTANT**

Your kit comes with two warning decals that must be placed in a visible location before installing onto the vehicle. See photos below for placement.

3. Install the lift handle ® to the plow frame using nuts ®. Lift handle is provided in the plow mount kit.