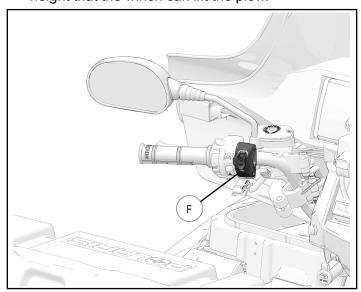

#### **NOTE**

Make sure the locking handle (6) is in the up (unlocked) position.

7. Lift the plow assembly by using winch switch (F) on the handlebar.

You should hear the plow "click" into place on the ATV frame.