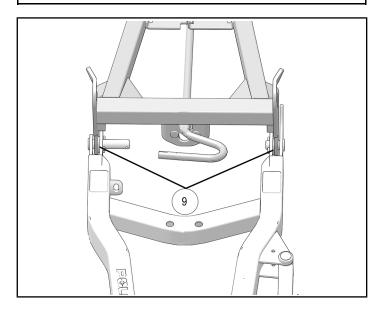

#### **INSTALLATION INSTRUCTIONS**

1. Remove the cotter pins ① and then roll pins (B) from the plow frame (A).

2. Assemble the plow mount (C) to the plow frame (A) using two roll pins, two washers and two cotter pins supplied in the plow frame kit.

# **NOTE**

Insert washer (9) inside between the plow mount and frame on both sides as shown.

#### **NOTE**

Roll pin at right side of the plow frame (as viewed from a riding position) is longer than the left side one so place the cotter pin into the close hole of the roll pin at right side.