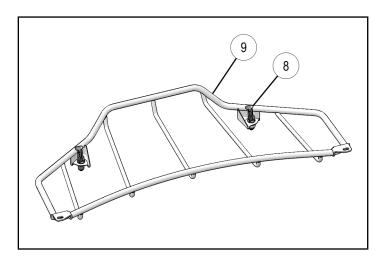

## **TORQUE**

M10 fasteners: 36 ft. lbs. (49 Nm) M8 fasteners: 16 ft. lbs. (22 Nm) 7. Install LOCK and RIDE® expansion anchors ® to removable rack 9 as shown.

#### NOTE

Refer to instructions included with LOCK and RIDE® expansion anchors.

8. Loosely install left hook <sup>(5)</sup> to removable rack <sup>(9)</sup> using screws <sup>(1)</sup>, lock washers <sup>(7)</sup>, and flat washers <sup>(2)</sup> as shown.