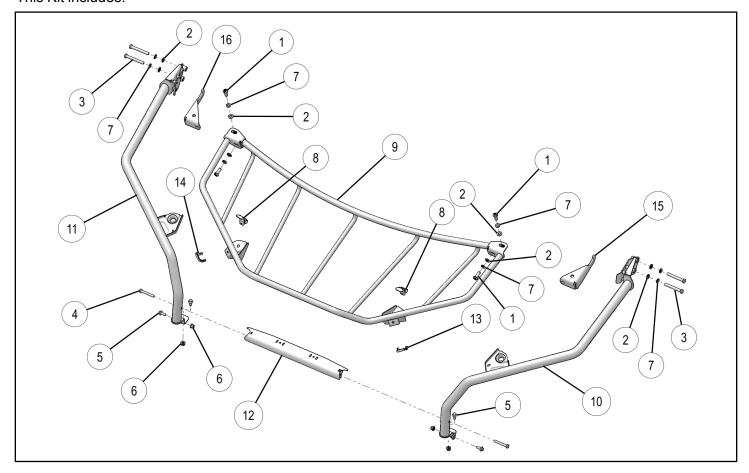

## KIT CONTENTS

This Kit includes:

| REF | QTY | PART DESCRIPTION                         | PART NUMBER |
|-----|-----|------------------------------------------|-------------|
| 1   | 4   | Screw, Button Head Torx - M10 X 1.5 X 65 | -           |
| 2   | 8   | Washer, Flat - M10 X 10.5 X 20 X 2       | -           |
| 3   | 4   | Bolt, Hex - M10 X 1.5 X 80               | -           |
| 4   | 2   | Bolt, Hex - M8 X 1.25 X 60               | -           |
| 5   | 4   | Bolt, Hex Flange - M8 X 1.25 X 20        | -           |
| 6   | 4   | Nut, Hex Flange - M8 X 1.25              | -           |
| 7   | 8   | Washer, Lock - M10 X 10.2 X 18.1 X 2.2   | -           |

| REF | QTY | PART DESCRIPTION                 | PART NUMBER |
|-----|-----|----------------------------------|-------------|
| 8   | 2   | LOCK and RIDE® Expansion Anchors | -           |
| 9   | 1   | Removable Rack                   | -           |
| 10  | 1   | Left Frame Support               | -           |
| 11  | 1   | Right Frame Support              | -           |
| 12  | 1   | Lower Support                    | -           |
| 13  | 1   | Left Trim                        | -           |
| 14  | 1   | Right Trim                       | -           |
| 15  | 1   | Left Hook                        | -           |
| 16  | 1   | Right Hook                       | -           |
|     | 1   | Instructions                     | 9925642     |