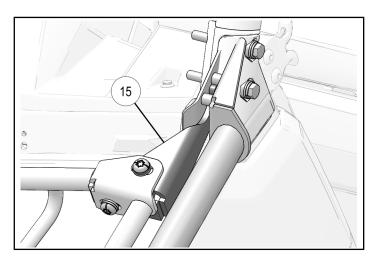

#### NOTE

Refer to instructions included with LOCK and RIDE® expansion anchors.

8. Loosely install left hook <sup>(5)</sup> to removable rack <sup>(9)</sup> using screws <sup>(1)</sup>, lock washers <sup>(7)</sup>, and flat washers <sup>(2)</sup> as shown.

- 9. Repeat Step 8 for right hook <sup>16</sup>.
- 10. Attach removable rack <sup>(9)</sup> so that hooks <sup>(6)</sup> <sup>(6)</sup> lock into frame support <sup>(9)</sup> <sup>(1)</sup> brackets as shown. Position removable rack in center of frame supports, secure LOCK and RIDE<sup>(8)</sup> expansion anchors <sup>(8)</sup>, then tighten fasteners installed in Steps 8-9.