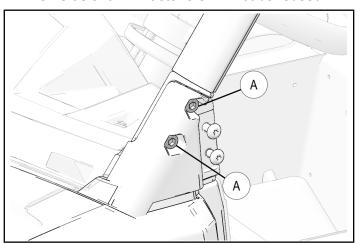

#### INSTALLATION INSTRUCTIONS

1. Place vehicle in "PARK". Turn key to "OFF" position and remove from vehicle.

2. Remove two M10 fasteners (A) from left side ROPS as shown. Fasteners will not be reused.