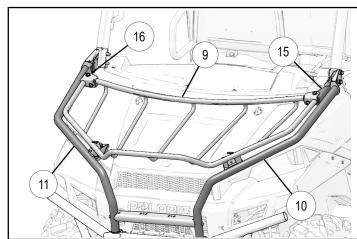

#### INSTALLATION INSTRUCTIONS

1. Place vehicle in "PARK". Turn key to "OFF" position and remove from vehicle.

2. Remove two M10 fasteners (A) from left side ROPS as shown. Fasteners will not be reused.

- 3. Install left frame support (10).
  - a. Loosely install support @ at rear attach point using M10 bolts ③, lock washers ⑦, and flat washers ② as shown.

b. Loosely install support <sup>®</sup> at front attach point using M8 bolts <sup>®</sup> and nuts <sup>®</sup> as shown.

4. Repeat Steps 2 and 3 for right frame support 1.

5. Loosely install lower support @ using M8 bolts 4 as shown.

- 9. Repeat Step 8 for right hook <sup>16</sup>.
- 10. Attach removable rack <sup>(9)</sup> so that hooks <sup>(6)</sup> <sup>(6)</sup> lock into frame support <sup>(9)</sup> <sup>(1)</sup> brackets as shown. Position removable rack in center of frame supports, secure LOCK and RIDE<sup>(8)</sup> expansion anchors <sup>(8)</sup>, then tighten fasteners installed in Steps 8-9.