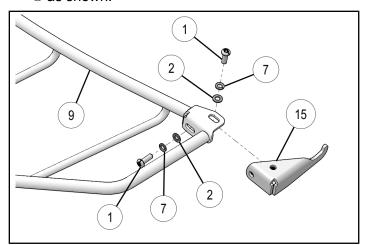

#### NOTE

Refer to instructions included with LOCK and RIDE® expansion anchors.

8. Loosely install left hook <sup>(5)</sup> to removable rack <sup>(9)</sup> using screws <sup>(1)</sup>, lock washers <sup>(7)</sup>, and flat washers <sup>(2)</sup> as shown.

- 9. Repeat Step 8 for right hook <sup>16</sup>.
- 10. Attach removable rack <sup>(9)</sup> so that hooks <sup>(6)</sup> <sup>(6)</sup> lock into frame support <sup>(9)</sup> <sup>(1)</sup> brackets as shown. Position removable rack in center of frame supports, secure LOCK and RIDE<sup>(8)</sup> expansion anchors <sup>(8)</sup>, then tighten fasteners installed in Steps 8-9.