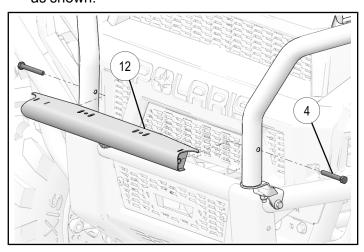

4. Repeat Steps 2 and 3 for right frame support 1.

5. Loosely install lower support @ using M8 bolts 4 as shown.