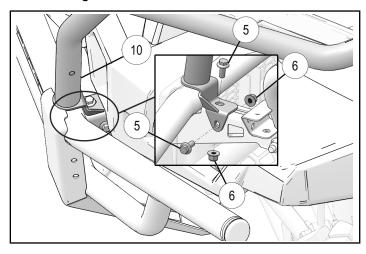

- 3. Install left frame support (10).
  - a. Loosely install support @ at rear attach point using M10 bolts ③, lock washers ⑦, and flat washers ② as shown.

b. Loosely install support <sup>®</sup> at front attach point using M8 bolts <sup>®</sup> and nuts <sup>®</sup> as shown.

4. Repeat Steps 2 and 3 for right frame support 1.

5. Loosely install lower support @ using M8 bolts 4 as shown.