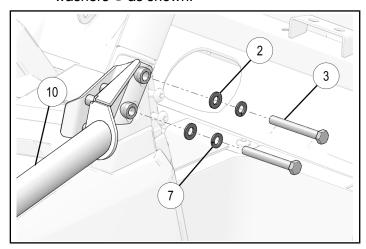

- 3. Install left frame support (10).
  - a. Loosely install support @ at rear attach point using M10 bolts ③, lock washers ⑦, and flat washers ② as shown.

b. Loosely install support <sup>®</sup> at front attach point using M8 bolts <sup>®</sup> and nuts <sup>®</sup> as shown.