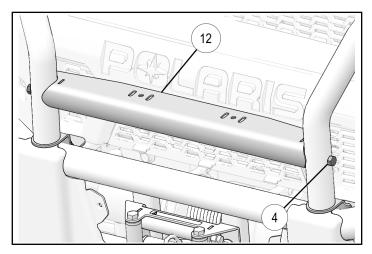

4. Repeat Steps 2 and 3 for right frame support 1.

5. Loosely install lower support @ using M8 bolts 4 as shown.