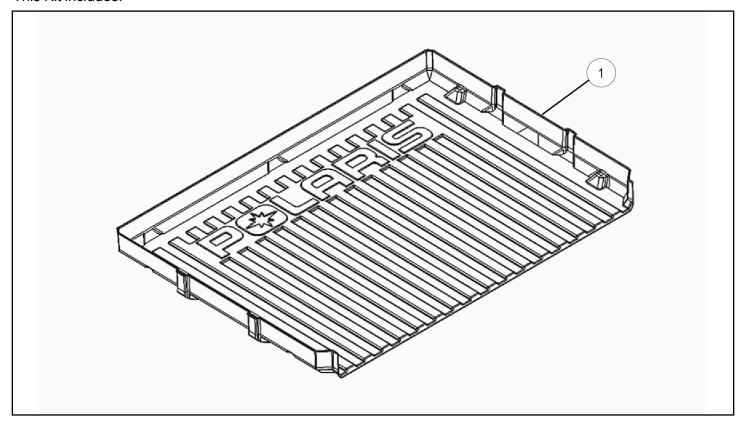

#### KIT CONTENTS

This Kit includes:

| REF | QTY | PART DESCRIPTION | PART NUMBER |
|-----|-----|------------------|-------------|
| 1   | 1   | Box Liner        |             |
|     |     | Instructions     | 9926777     |