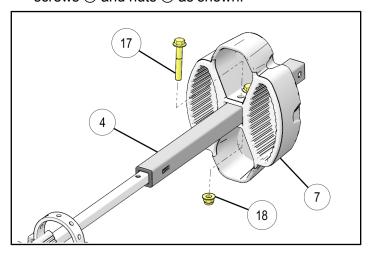

3. Insert tube ⑤ into lower end of tube ④, through bushing ⑥, and out upper end of tube ④ as shown.

4. Insert cap (10) on upper end of tube (5) as shown. Ensure cap is fully seated so screw holes are aligned.

5. Attach gun forearm clamps (9) to upper end of tube (5) using two screws (4) and nuts (8) as shown.

6. Attach gun forearm strap ® to each clamp ⑨.

7. Attach gun butt holder ① to tube ④ using two screws ⑪ and nuts ⑱ as shown.