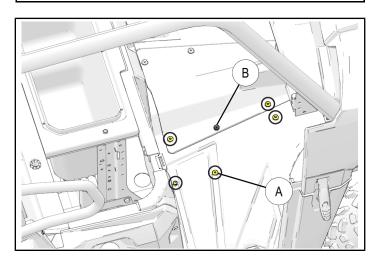

#### **NOTE**

Lower screw and nut may be located in any of five base plate holes to provide angle adjustment.

- 9. Install floor bracket.
  - a. Mid-Size RANGER:
    - Remove five fasteners (A) from RH side of drive shaft cover and floor panel as shown.
       Fasteners will not be reused.

### NOTE

Fastener (B) to remain in drive shaft cover.

ii. Install floor bracket ② using two screws ⑯ in LH side of bracket and three screws ⑮ in RH side of bracket as shown.

- b. Full-Size RANGER:
  - Remove two fasteners (C) from floor panel as shown. Fasteners will not be reused.