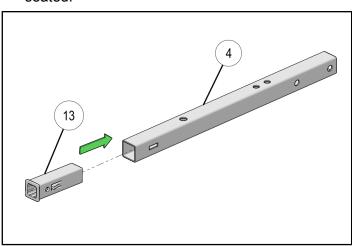

#### INSTALLATION INSTRUCTIONS

- 1. Place vehicle in "PARK". Turn key to "OFF" position and remove from vehicle.
- 2. Insert bushing <sup>③</sup> into upper end of tube <sup>④</sup> as shown. Locking tabs will snap in place when fully seated.