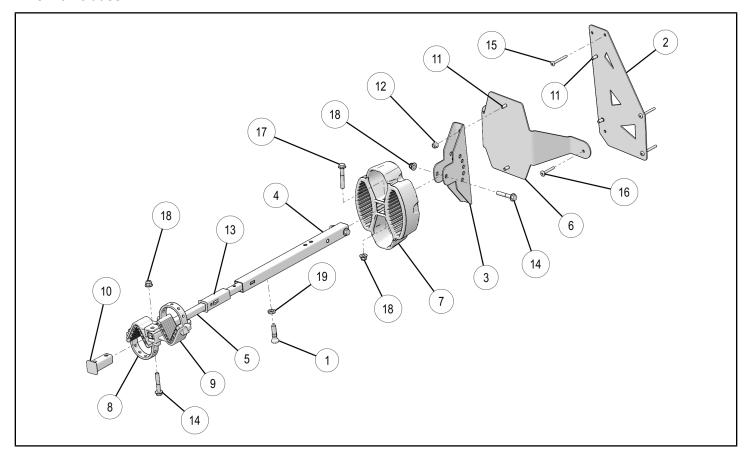

#### KIT CONTENTS

This Kit includes:

| REF | QTY | PART DESCRIPTION                 | PART NUMBER |
|-----|-----|----------------------------------|-------------|
| 1   | 1   | Pin Assembly                     | -           |
| 2   | 1   | Floor Bracket (Mid-Size RANGER)  | -           |
| 3   | 1   | Base Plate                       | -           |
| 4   | 1   | Tube, Lower                      | -           |
| 5   | 1   | Tube, Upper                      | -           |
| 6   | 1   | Floor Bracket (Full-Size RANGER) | -           |
| 7   | 1   | Butt Holder, Gun                 | -           |

| REF | QTY | PART DESCRIPTION                   | PART NUMBER |
|-----|-----|------------------------------------|-------------|
| 8   | 2   | Belt, Gun Forearm                  | -           |
| 9   | 2   | Clamp, Gun Forearm                 | -           |
| 10  | 1   | Сар                                | -           |
| 11  | 4   | Stud - M8 X 1.25 X 25              | -           |
| 12  | 2   | Nut, Flange - M8 X 1.25            | -           |
| 13  | 1   | Bushing                            | 5450250     |
| 14  | 4   | Screw, Hex Flange - M10 X 1.5 X 60 | 7518826     |
| 15  | 3   | Screw, Torx® - M6 X 1.0 X 60       | 7518882     |
| 16  | 2   | Screw, Torx® - M6 X 1.0 X 50       | 7519841     |
| 17  | 2   | Screw, Hex Flange - M10 X 1.5 X 65 | 7519903     |
| 18  | 6   | Nut, Hex Flange - M10 X 1.5        | 7547313     |
| 19  | 1   | Nut, Welded - M12 X 1.75           | 7547647     |
|     | 1   | Instructions                       | 9926781     |

#### INSTALLATION INSTRUCTIONS

- 1. Place vehicle in "PARK". Turn key to "OFF" position and remove from vehicle.
- 2. Insert bushing <sup>③</sup> into upper end of tube <sup>④</sup> as shown. Locking tabs will snap in place when fully seated.

3. Insert tube ⑤ into lower end of tube ④, through bushing ⑥, and out upper end of tube ④ as shown.

4. Insert cap (10) on upper end of tube (5) as shown. Ensure cap is fully seated so screw holes are aligned.

5. Attach gun forearm clamps (9) to upper end of tube (5) using two screws (4) and nuts (8) as shown.

6. Attach gun forearm strap ® to each clamp ⑨.

7. Attach gun butt holder ① to tube ④ using two screws ⑪ and nuts ⑱ as shown.

8. Install lower end of tube 4 to base plate 3 using two screws 4 and nuts 8 as shown.

ii. Install floor bracket (6) using two screws (16) as shown.

10. Install gun mount assembly to floor bracket ② ⑥ by inserting floor bracket studs ⑪ through fastener holes in base plate ③ as shown. Secure with nuts ⑫.