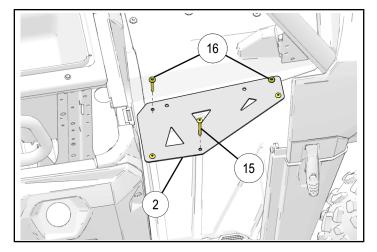

### NOTE

Fastener (B) to remain in drive shaft cover.

ii. Install floor bracket ② using two screws ⑯ in LH side of bracket and three screws ⑮ in RH side of bracket as shown.

- b. Full-Size RANGER:
  - Remove two fasteners (C) from floor panel as shown. Fasteners will not be reused.

ii. Install floor bracket (6) using two screws (16) as shown.

10. Install gun mount assembly to floor bracket ② ⑥ by inserting floor bracket studs ⑪ through fastener holes in base plate ③ as shown. Secure with nuts ⑫.