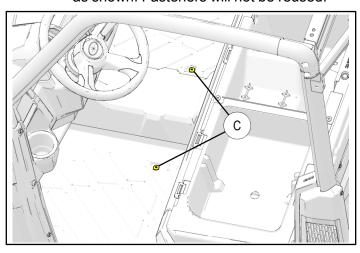

### NOTE

Fastener (B) to remain in drive shaft cover.

ii. Install floor bracket ② using two screws ⑯ in LH side of bracket and three screws ⑮ in RH side of bracket as shown.

- b. Full-Size RANGER:
  - Remove two fasteners (C) from floor panel as shown. Fasteners will not be reused.