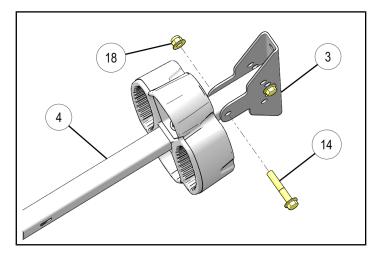

8. Install lower end of tube 4 to base plate 3 using two screws 4 and nuts 8 as shown.

ii. Install floor bracket (6) using two screws (16) as shown.

10. Install gun mount assembly to floor bracket ② ⑥ by inserting floor bracket studs ⑪ through fastener holes in base plate ③ as shown. Secure with nuts ⑫.