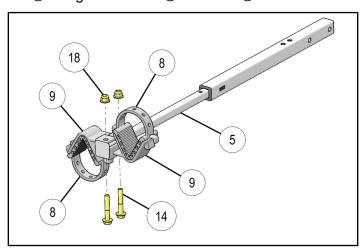

5. Attach gun forearm clamps (9) to upper end of tube (5) using two screws (4) and nuts (8) as shown.

6. Attach gun forearm strap ® to each clamp ⑨.

7. Attach gun butt holder ① to tube ④ using two screws ⑪ and nuts ⑱ as shown.

8. Install lower end of tube 4 to base plate 3 using two screws 4 and nuts 8 as shown.