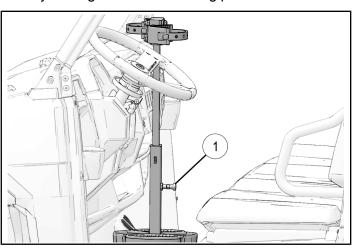

to provide angle adjustment.



- 9. Install floor bracket.
  - a. Mid-Size RANGER:
    - Remove five fasteners (A) from RH side of drive shaft cover and floor panel as shown.
       Fasteners will not be reused.

### NOTE

Fastener (B) to remain in drive shaft cover.



ii. Install floor bracket ② using two screws ⑯ in LH side of bracket and three screws ⑮ in RH side of bracket as shown.



- b. Full-Size RANGER:
  - Remove two fasteners (C) from floor panel as shown. Fasteners will not be reused.



ii. Install floor bracket (6) using two screws (16) as shown.



10. Install gun mount assembly to floor bracket ② ⑥ by inserting floor bracket studs ⑪ through fastener holes in base plate ③ as shown. Secure with nuts ⑫.

#### a. Mid-Size RANGER:



11. Adjust height as desired using pin ①.



## b. Full-Size RANGER: