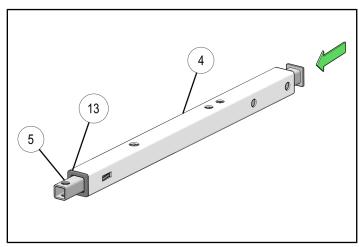

3. Insert tube ⑤ into lower end of tube ④, through bushing ⑥, and out upper end of tube ④ as shown.

4. Insert cap (10) on upper end of tube (5) as shown. Ensure cap is fully seated so screw holes are aligned.