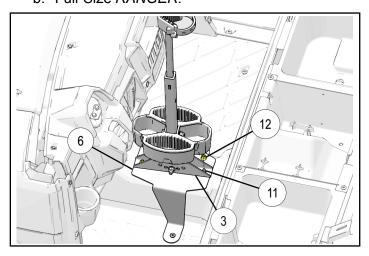

ii. Install floor bracket (6) using two screws (16) as shown.

10. Install gun mount assembly to floor bracket ② ⑥ by inserting floor bracket studs ⑪ through fastener holes in base plate ③ as shown. Secure with nuts ⑫.

## b. Full-Size RANGER: