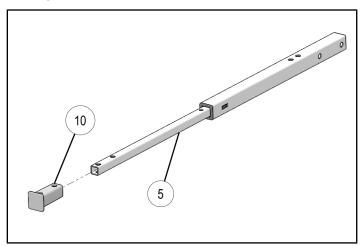

3. Insert tube ⑤ into lower end of tube ④, through bushing ⑥, and out upper end of tube ④ as shown.

4. Insert cap (10) on upper end of tube (5) as shown. Ensure cap is fully seated so screw holes are aligned.