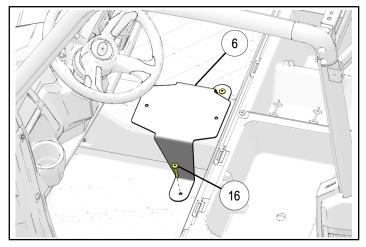

ii. Install floor bracket (6) using two screws (16) as shown.

10. Install gun mount assembly to floor bracket ② ⑥ by inserting floor bracket studs ⑪ through fastener holes in base plate ③ as shown. Secure with nuts ⑫.