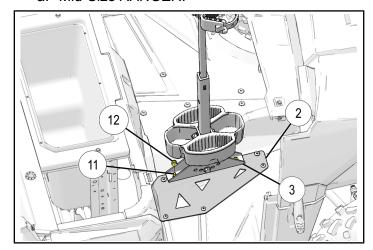

8. Install lower end of tube 4 to base plate 3 using two screws 4 and nuts 8 as shown.

ii. Install floor bracket (6) using two screws (16) as shown.

10. Install gun mount assembly to floor bracket ② ⑥ by inserting floor bracket studs ⑪ through fastener holes in base plate ③ as shown. Secure with nuts ⑫.