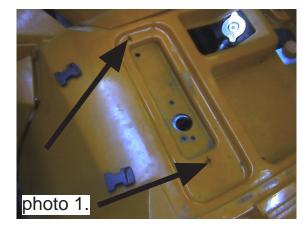

## INSTALLATION INSTRUCTIONS

1. Place the mesh bag on the desired fender. Remove the rack.

- 2. Refer to the template and photo 1. Mark where the straps will rivet to the fender.
- 3. Mark, drill and pop rivet the straps to the location. And connect the bag to the straps as seen in photo 2 & 3.
- 4. If installing on the fender with the gas filler neck, remove the panel and thread the strap with the loop through the hole as seen in photo 4.
- 5. Connect the bottom J-channel strap to the footwell as seen in photo 5.