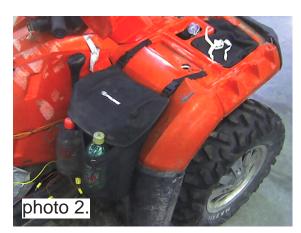

## INSTALLATION INSTRUCTIONS

1. Place the mesh bag on the desired fender. Remove the rack.

- 2. Refer to the template and photo 1. Mark where the straps will rivet to the fender.
- 3. Mark, drill and pop rivet the straps to the location. And connect the bag to the straps as seen in photo 2 & 3.
- 4. If installing on the fender with the gas filler neck, remove the panel and thread the strap with the loop through the hole as seen in photo 4.
- 5. Connect the bottom J-channel strap to the footwell as seen in photo 5.