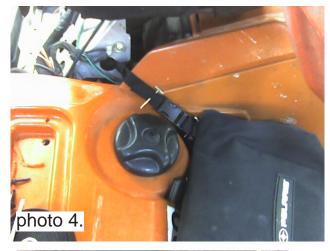

## INSTALLATION INSTRUCTIONS

1. Place the mesh bag on the desired fender. Remove the rack.

- 2. Refer to the template and photo 1. Mark where the straps will rivet to the fender.
- 3. Mark, drill and pop rivet the straps to the location. And connect the bag to the straps as seen in photo 2 & 3.
- 4. If installing on the fender with the gas filler neck, remove the panel and thread the strap with the loop through the hole as seen in photo 4.
- 5. Connect the bottom J-channel strap to the footwell as seen in photo 5.