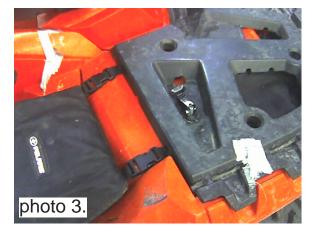

## INSTALLATION INSTRUCTIONS

1. Place the mesh bag on the desired fender. Remove the rack.

- 2. Refer to the template and photo 1. Mark where the straps will rivet to the fender.
- 3. Mark, drill and pop rivet the straps to the location. And connect the bag to the straps as seen in photo 2 & 3.
- 4. If installing on the fender with the gas filler neck, remove the panel and thread the strap with the loop through the hole as seen in photo 4.
- 5. Connect the bottom J-channel strap to the footwell as seen in photo 5.