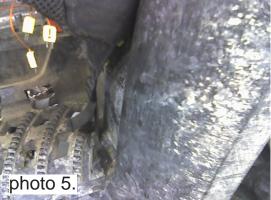

## INSTALLATION INSTRUCTIONS

1. Place the mesh bag on the desired fender. Remove the rack.

- 2. Refer to the template and photo 1. Mark where the straps will rivet to the fender.
- 3. Mark, drill and pop rivet the straps to the location. And connect the bag to the straps as seen in photo 2 & 3.
- 4. If installing on the fender with the gas filler neck, remove the panel and thread the strap with the loop through the hole as seen in photo 4.
- 5. Connect the bottom J-channel strap to the footwell as seen in photo 5.