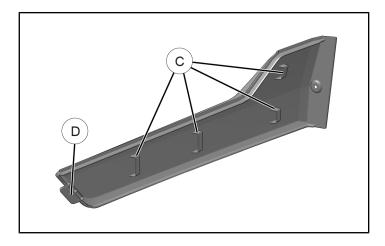

#### NOTE

Following illustration shows corresponding locking tabs and receptacle on main door panel.

- 5. Install new LH accent panel ① by reversing previous Step 4.
- 6. Install screw 3 to secure front end of panel 1.
- 7. Repeat Steps 2–6 for RH door using RH accent panel ②.