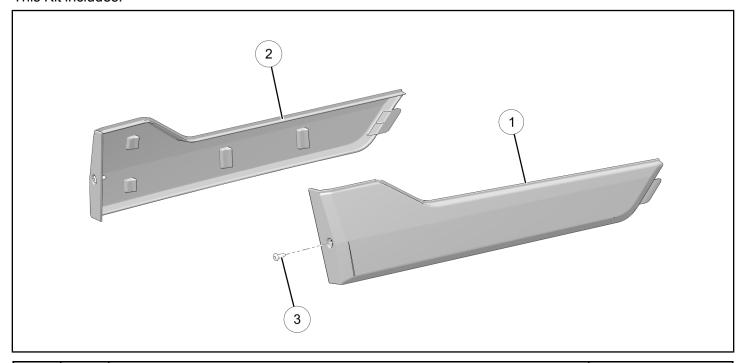

#### KIT CONTENTS

This Kit includes:

| REF | QTY | PART DESCRIPTION                               | PART NUMBER |
|-----|-----|------------------------------------------------|-------------|
| 1   | 1   | Accent Panel, Outer Door, LH                   | -           |
| 2   | 1   | Accent Panel, Outer Door, RH                   | -           |
| 3   | 2   | Screw, Torx® Truss Head, High/Low - #14 X 1.75 | 7519045     |
|     | 1   | Instructions                                   | 9928050     |