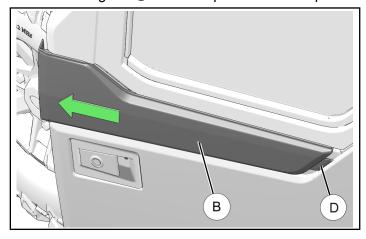

4. Remove existing panel ® by grasping front end and pulling forward slightly, disengaging four locking receptacles © from interior of panel, and one locking tab ® at rear of panel. Remove panel.