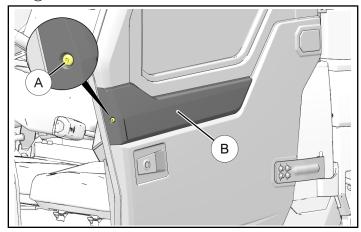

### **INSTALLATION INSTRUCTIONS**

- 1. Shift vehicle transmission into "PARK". Turn key to "OFF" position and remove from vehicle.
- 2. Open LH door.
- 3. Remove screw (A) from front end of existing panel (B). Screw will not be reused.