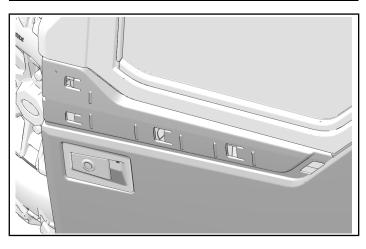

4. Remove existing panel ® by grasping front end and pulling forward slightly, disengaging four locking receptacles © from interior of panel, and one locking tab ® at rear of panel. Remove panel.

#### NOTE

Following illustration shows corresponding locking tabs and receptacle on main door panel.

- 5. Install new LH accent panel ① by reversing previous Step 4.
- 6. Install screw 3 to secure front end of panel 1.
- 7. Repeat Steps 2–6 for RH door using RH accent panel ②.