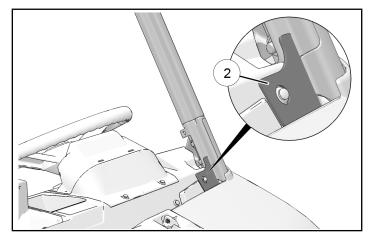

Clean application surfaces as required, peel adhesive backing from LH seal ②, then press firmly into place.

Repeat for RH side using seal 3.

#### NOTE

LH side shown; RH side opposite.

3. Open four clamps (A), position lower edge of windshield (1) against dash panel, then lock clamps to A-pillars.