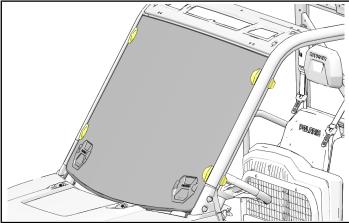

#### INSTALLATION INSTRUCTIONS

- 1. Shift vehicle transmission into "PARK". Turn ignition switch to "OFF" position and remove key.
- 2. In the following illustration note locations where lower corner seals will be applied.