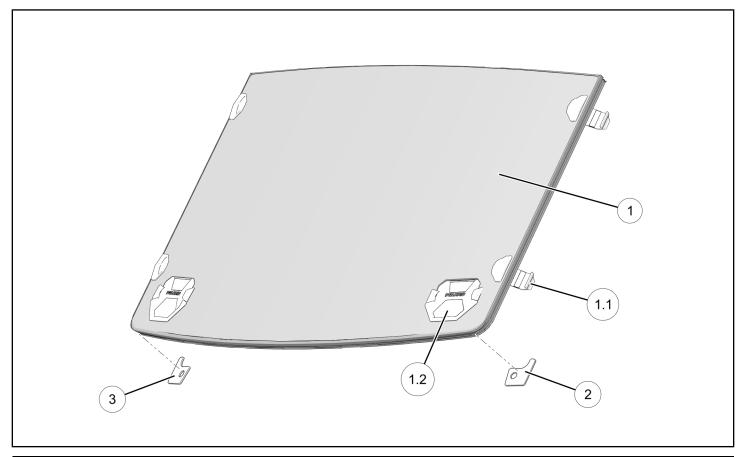

#### **NOTE**

Kit PN 2883266 shown; Kit PNs 2883278 and 2883300 similar except as noted below.

| REF | QTY   | PART DESCRIPTION                                                                                                                                                                                                                                   | PART NUMBER |
|-----|-------|----------------------------------------------------------------------------------------------------------------------------------------------------------------------------------------------------------------------------------------------------|-------------|
| 1   | 1 1 1 | Windshield, Poly, Vented (Kit PN 2883266) (includes items 1.1–1.2 below) Windshield, Poly, General Purpose (Kit PN 2883278, not shown) (includes item 1.1 below) Windshield, Poly, Hard Coat (Kit PN 2883300, not shown) (includes item 1.1 below) | -<br>-      |
| 1.1 | 4     | . Clamp Assembly                                                                                                                                                                                                                                   | 2636989     |
| 1.2 | 2     | . Vent (Kit PN 2883266 only)                                                                                                                                                                                                                       | 2636990     |

| REF | QTY | PART DESCRIPTION   | PART NUMBER |
|-----|-----|--------------------|-------------|
| 2   | 1   | Seal, Adhesive, LH | 5814712     |
| 3   | 1   | Seal, Adhesive, RH | 5814713     |
|     | 1   | Instructions       | 9928476     |