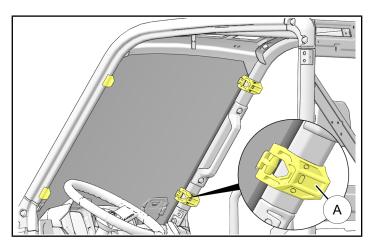

#### NOTE

LH side shown; RH side opposite.

3. Open four clamps (A), position lower edge of windshield (1) against dash panel, then lock clamps to A-pillars.