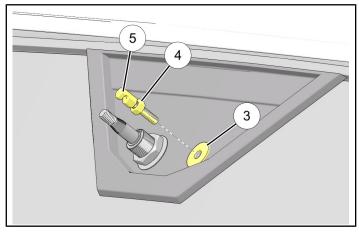

## **NOTE**

Polaris recommends two people perform this step.

c. Fully thread jam nut ④ on nozzle ⑤. Apply thread sealing tape ② to nozzle, then install through washer ③ and attach plate into housing assembly. Do not tighten jam nut yet.

d. Torque nut (9) to specification. See previous Step b. for illustration.