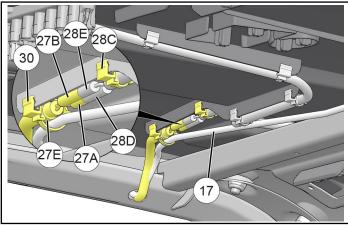

# **HARNESS DETAIL**

## **WIPER MOTOR HARNESS (6):**

| REF | PART DESCRIPTION | WIRE<br>COLOR | PIN QTY/<br>GENDER | CONNECTS TO                     |
|-----|------------------|---------------|--------------------|---------------------------------|
| 16A | Connector, Power | -             | 6 male             | Power harness 28, connector 28A |
| 16B | Clip, Edge       | -             | -                  | Vehicle structure               |

# A-PILLAR HARNESS ②:

| REF | PART DESCRIPTION                                | WIRE<br>COLOR | PIN QTY/<br>GENDER | CONNECTS TO                                                  |
|-----|-------------------------------------------------|---------------|--------------------|--------------------------------------------------------------|
| 27A | Connector, Bullet, Washer Fluid Pump, B+        | -             | 1 male             | Power harness ®, connector 28D                               |
| 27B | Connector, Bullet, Washer Fluid Pump,<br>Ground | -             | 1 female           | Power harness ®, connector 28E                               |
| 27C | Connector, Washer Bottle Pump                   | -             | 2 female           | Washer bottle assembly 35                                    |
| 27D | Clip, Edge                                      | -             | -                  | Vehicle structure                                            |
| 27E | Tape, White Identification                      | -             | -                  | Identifies installation location for edge clip <sup>30</sup> |

# POWER HARNESS 28:

| REF | PART DESCRIPTION                                | WIRE<br>COLOR | PIN QTY/<br>GENDER | CONNECTS TO                                 |
|-----|-------------------------------------------------|---------------|--------------------|---------------------------------------------|
| 28A | Connector, Wiper Motor                          | -             | 6 female           | Wiper motor harness (6), connector 16A      |
| 28B | Connector, Accessory (Roof) Terminal Block      | -             | 3 female           | Roof Power Kit PN 2882904 (sold separately) |
| 28C | Clip, Edge                                      | -             | -                  | Vehicle structure                           |
| 28D | Connector, Bullet, Washer Fluid Pump, B+        | -             | 1 female           | A-Pillar harness ②, connector 27A           |
| 28E | Connector, Bullet, Washer Fluid Pump,<br>Ground | -             | 1 male             | A-Pillar harness ②, connector 27B           |

### **NOTE**

See previous section, **HARNESS DETAIL**, for connector identification.

a. Join connector 16A on wiper motor harness (6) to wiper motor connector 28A on power harness (28).

- Secure connectors 16A and 28A to ROPS visor using edge clips 16B and 28C (one on each side of connection).
- c. Route power harness ® over top of ROPS visor towards accessory terminal block (sold separately).
- d. Join connector 28B to accessory terminal block at any open location, then secure harness ® to roof using five edge clips 28C.

Do not secure bullet connectors 28D and 28E to roof at this time.

- 5. Install washer bottle assembly.
  - a. Cut washer bottle hose ① approximately 6 inches from wiper housing assembly.

d. Route two bullet connectors 27A and 27B, and washer bottle hose ①, up through gap between upper dash and ROPS attach fittings.

e. Tape A-pillar harness ② to washer bottle hose ①, push both through opening in bottom of A-pillar, then up and out oval hole at top of pillar.