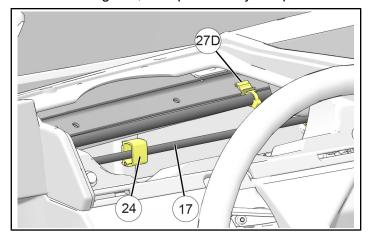

c. Continue routing A-pillar harness ② and washer bottle hose ① towards LH A-pillar. Reaching through LH side of instrument panel cutout, secure A-pillar harness to front dash bracket using two remaining edge clips 27D.