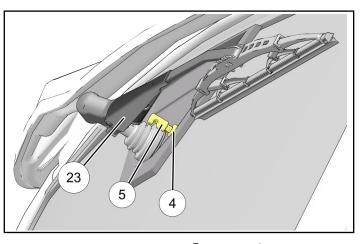

- 6. Install A-pillar harness and washer bottle hose.
  - a. Reaching through cupholder cutout, perform the following:

    - Secure washer bottle hose ① to firewall using hose guide ②: Clean installation surface as required, peel adhesive backing from guide, then press firmly into place.

- b. Route A-pillar harness ② and washer bottle hose ③ towards LH A-pillar. Reaching through RH side of instrument panel cutout, perform the following:

  - Secure washer bottle hose ① to firewall using hose guide ②: Clean installation surface as required, peel adhesive backing from guide, then press firmly into place.