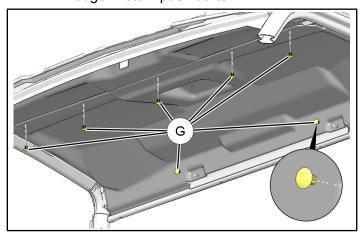

## **INSTALLATION INSTRUCTIONS**

- 1. Shift vehicle transmission into "PARK". Turn key to "OFF" position and remove from vehicle.
- 2. Gain access.
  - a. Remove hood.
  - b. Remove roof liner (if installed).
    - i. Remove rear (roof mounted) speakers, if installed.
    - ii. Remove seven push darts ⑥ from rear liner, two from rear edge and five from front edge. Retain push darts.