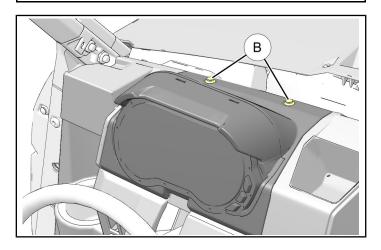

d. Tilt steering wheel to full down position. Detach instrument cluster hood by removing two push pin rivets (B), then sliding hood (with instrument cluster) rearward. Retain rivets.