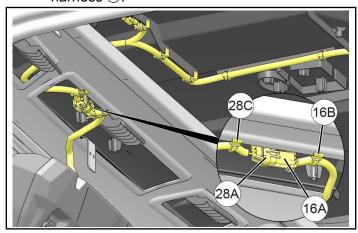

# **HARNESS DETAIL**

## **WIPER MOTOR HARNESS (6):**

| REF | PART DESCRIPTION | WIRE<br>COLOR | PIN QTY/<br>GENDER | CONNECTS TO                     |
|-----|------------------|---------------|--------------------|---------------------------------|
| 16A | Connector, Power | -             | 6 male             | Power harness 28, connector 28A |
| 16B | Clip, Edge       | -             | -                  | Vehicle structure               |

# POWER HARNESS 28:

| REF | PART DESCRIPTION                                | WIRE<br>COLOR | PIN QTY/<br>GENDER | CONNECTS TO                                 |
|-----|-------------------------------------------------|---------------|--------------------|---------------------------------------------|
| 28A | Connector, Wiper Motor                          | -             | 6 female           | Wiper motor harness (6), connector 16A      |
| 28B | Connector, Accessory (Roof) Terminal Block      | -             | 3 female           | Roof Power Kit PN 2882904 (sold separately) |
| 28C | Clip, Edge                                      | -             | -                  | Vehicle structure                           |
| 28D | Connector, Bullet, Washer Fluid Pump, B+        | -             | 1 female           | A-Pillar harness ②, connector 27A           |
| 28E | Connector, Bullet, Washer Fluid Pump,<br>Ground | -             | 1 male             | A-Pillar harness ②, connector 27B           |

### **NOTE**

See previous section, **HARNESS DETAIL**, for connector identification.

a. Join connector 16A on wiper motor harness (6) to wiper motor connector 28A on power harness (28).

- Secure connectors 16A and 28A to ROPS visor using edge clips 16B and 28C (one on each side of connection).
- c. Route power harness ® over top of ROPS visor towards accessory terminal block (sold separately).
- d. Join connector 28B to accessory terminal block at any open location, then secure harness ® to roof using five edge clips 28C.