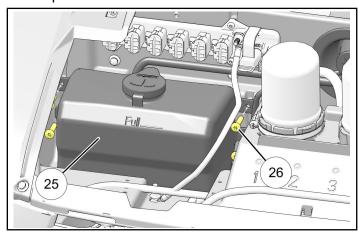

c. Connect washer bottle hose ① to outlet fitting on washer bottle pump.

d. Join harness connector 27C to mating connector on washer bottle pump.

e. Install washer bottle assembly (25) to firewall using four screws (36). Do not overtighten screws. Ensure washer bottle hose (17) is not pinched.