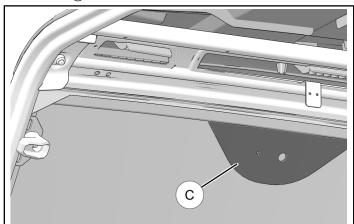

## **NOTE**

Windshield should remain installed and locked for this step.

Glass Lock & Ride® Windshield shown; Glass Tip-Out Windshield similar.

- Using windshield attach plate © as template, drill two holes from inside of vehicle forward through plastic trim:
  - i. 3/4 inch (19 mm) diameter hole for wiper motor shaft ①
  - ii. 9/32 inch (7 mm) diameter hole for nozzle(5)