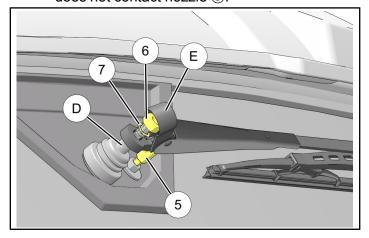

g. Orient wiper blade/arm assembly parallel to top of windshield, then install to motor shaft ①.

Lift arm cover (£) and install wave washer (7) and wiper arm nut (6). Ensure wiper arm (23) does not contact nozzle (5).

- h. Adjust depth and orientation of nozzle ⑤ to achieve the following:
  - Nozzle is threaded in far enough to prevent leaks and provide adequate clearance from wiper arm 3, but not so far as to prevent adequate spray pattern on windshield
  - · Nozzle exit hole is pointed down

After adjustment torque jam nut 4 to specification.

## **TORQUE**

MAXIMUM: 7 ft. lbs. (10 Nm)

i. Torque wiper arm nut ⑥ to specification, then recheck nozzle to arm clearance (see previous step).