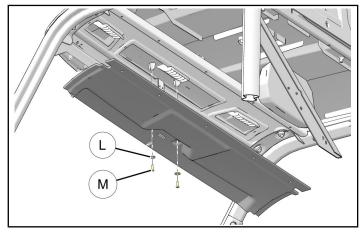

v. Remove front roof liner by removing two each screws (M) and washers (L). Retain hardware.

c. Remove upper dash cupholder by removing two push pin rivets (A), then sliding cupholder rearward. Retain rivets.