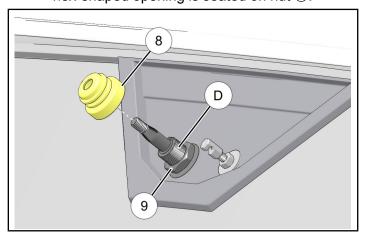

## **NOTE**

Windshield should remain installed and locked for this step.

Glass Lock & Ride® Windshield shown; Glass Tip-Out Windshield similar.

- Using windshield attach plate © as template, drill two holes from inside of vehicle forward through plastic trim:
  - i. 3/4 inch (19 mm) diameter hole for wiper motor shaft ①
  - ii. 9/32 inch (7 mm) diameter hole for nozzle(5)

b. Insert wiper motor shaft ① through larger hole in windshield attach plate ①, then secure housing assembly using washer ⑩ and nut ⑨. Do not tighten nut at this time.

d. Torque nut (9) to specification. See previous Step b. for illustration.

# **TORQUE**

 $15 \pm 2$  ft. lbs.  $(20 \pm 3 \text{ Nm})$ 

e. Install pivot seal ® on wiper motor shaft ® so hex-shaped opening is seated on nut 9.

f. Install wiper blade ② to wiper arm ③ until spring tab on blade locks into slot on arm.