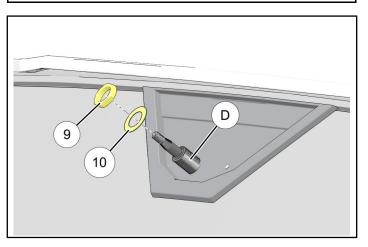

b. Insert wiper motor shaft ① through larger hole in windshield attach plate ①, then secure housing assembly using washer ⑩ and nut ⑨. Do not tighten nut at this time.

## **NOTE**

Polaris recommends two people perform this step.

c. Fully thread jam nut ④ on nozzle ⑤. Apply thread sealing tape ② to nozzle, then install through washer ③ and attach plate into housing assembly. Do not tighten jam nut yet.