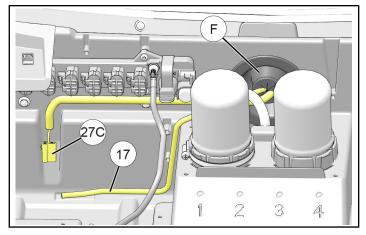

#### NOTE

Specific cut location is not critical. Cutting and splicing hose facilitates future windshield (and wiper housing assembly) removal.

b. Reaching through cupholder cutout, route loose length of washer bottle hose ① and connector 27C on A-pillar harness ② from upper dash compartment forward through firewall grommet ⑤ into under-hood compartment.

c. Connect washer bottle hose ① to outlet fitting on washer bottle pump.

d. Join harness connector 27C to mating connector on washer bottle pump.

e. Install washer bottle assembly (25) to firewall using four screws (36). Do not overtighten screws. Ensure washer bottle hose (17) is not pinched.