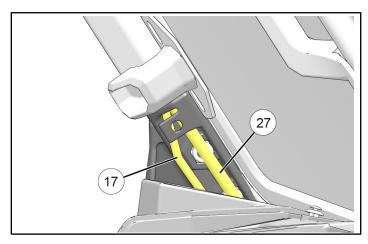

iii. If light is installed against rear liner, remove it. Otherwise, remove two each screws ① and washers ④. Retain hardware.

iv. Carefully pull LH and RH edges of rear liner from between ROPS and roof seal, then remove rear edge of liner from roof support channel (k).

#### NOTE

Specific cut location is not critical. Cutting and splicing hose facilitates future windshield (and wiper housing assembly) removal.

b. Reaching through cupholder cutout, route loose length of washer bottle hose ① and connector 27C on A-pillar harness ② from upper dash compartment forward through firewall grommet ⑤ into under-hood compartment.

c. Connect washer bottle hose ① to outlet fitting on washer bottle pump.

d. Join harness connector 27C to mating connector on washer bottle pump.

e. Install washer bottle assembly (25) to firewall using four screws (36). Do not overtighten screws. Ensure washer bottle hose (17) is not pinched.