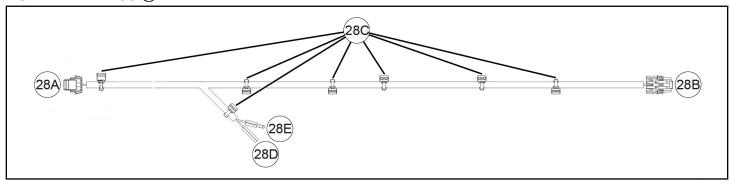

## **WIPER MOTOR HARNESS (6):**

| REF | PART DESCRIPTION | WIRE<br>COLOR | PIN QTY/<br>GENDER | CONNECTS TO                     |
|-----|------------------|---------------|--------------------|---------------------------------|
| 16A | Connector, Power | -             | 6 male             | Power harness 28, connector 28A |
| 16B | Clip, Edge       | -             | -                  | Vehicle structure               |

# POWER HARNESS 28:

| REF | PART DESCRIPTION                                | WIRE<br>COLOR | PIN QTY/<br>GENDER | CONNECTS TO                                 |
|-----|-------------------------------------------------|---------------|--------------------|---------------------------------------------|
| 28A | Connector, Wiper Motor                          | -             | 6 female           | Wiper motor harness (6), connector 16A      |
| 28B | Connector, Accessory (Roof) Terminal Block      | -             | 3 female           | Roof Power Kit PN 2882904 (sold separately) |
| 28C | Clip, Edge                                      | -             | -                  | Vehicle structure                           |
| 28D | Connector, Bullet, Washer Fluid Pump, B+        | -             | 1 female           | A-Pillar harness ②, connector 27A           |
| 28E | Connector, Bullet, Washer Fluid Pump,<br>Ground | -             | 1 male             | A-Pillar harness ②, connector 27B           |

### **NOTE**

See previous section, **HARNESS DETAIL**, for connector identification.

a. Join connector 16A on wiper motor harness (6) to wiper motor connector 28A on power harness (28).

- Secure connectors 16A and 28A to ROPS visor using edge clips 16B and 28C (one on each side of connection).
- c. Route power harness ® over top of ROPS visor towards accessory terminal block (sold separately).
- d. Join connector 28B to accessory terminal block at any open location, then secure harness ® to roof using five edge clips 28C.

Do not secure bullet connectors 28D and 28E to roof at this time.

- 5. Install washer bottle assembly.
  - a. Cut washer bottle hose ① approximately 6 inches from wiper housing assembly.

## TIP

Use small hook tool to grasp harness connectors and hose through oval hole at top of A-pillar.

- f. Join bullet connectors 27A and 27B on A-pillar harness ② to mating bullet connectors 28D and 28E on power harness ③.
- g. Secure end of A-pillar harness ② and washer bottle hose ③ to roof using edge clip ③ installed over white identification tape 27E.
- h. Secure end of power harness ® to roof using remaining edge clip 28C.
- j. Secure washer bottle hose ① throughout its entire length (ROPS visor, upper dash compartment, and under-hood compartment) using cable ties ③ to prevent contact with sharp edges or moving parts.
- 7. Restore access.
- 8. Fill washer bottle with fluid, turn ignition to "ON", and test system.
  - a. Ensure no fluid leakage at junction of washer hose ① to pump fitting, at either end of union ②, or at nozzle ⑤ to wiper motor assembly. Correct as required.
  - Ensure adequate spray coverage on windshield. If not, readjust per previous Step 3h.
  - c. Retorque wiper arm nut **(6)** to specification after 30 minutes of operation.