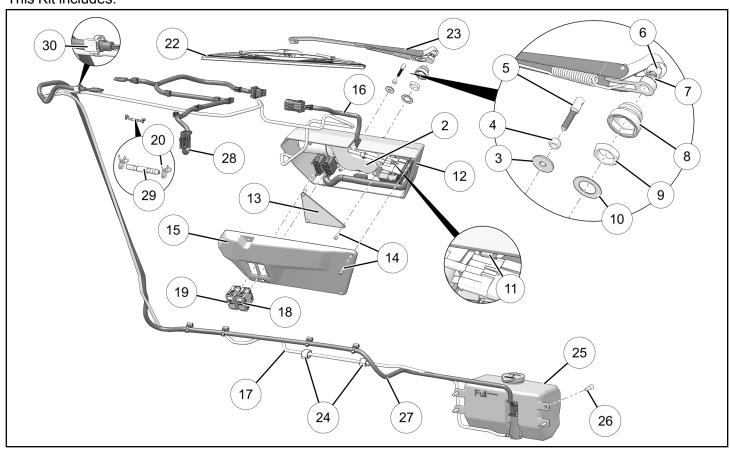

#### This Kit includes:

| 1         1         Housing Assembly (includes items 2–19)         -           2         1         . Motor Assembly (includes items 3–10)         2204914           3*         1         Washer - M6         -           4*         1         Nut, Hex - M6         -           5*         1         . Nut, Hex - M8         -           6*         1         Nut, Hex - M8         -           7*         1         Washer, Wave         -           8*         1         Seal, Pivot         -           9*         1         Nut, Hex - M18 X 1.0         -           10*         1         Washer - M18         -           11         1         . Clip, Harness         7081936           12         1         . Housing, Motor Assembly         5450703           13         1         . Bracket, Retention, Motor Assembly         5258170           14         7         . Screw, Tore* Pan Head, High/Low - #10 X 3/4         7512026           15         1         . Cover, Housing         5454389           16         1         . Harness, Wiper Motor         2413901           17         1         . Hose, Washer Bottle         5416462                                                                                               | REF | QTY | PART DESCRIPTION                              | PART NUMBER |
|---------------------------------------------------------------------------------------------------------------------------------------------------------------------------------------------------------------------------------------------------------------------------------------------------------------------------------------------------------------------------------------------------------------------------------------------------------------------------------------------------------------------------------------------------------------------------------------------------------------------------------------------------------------------------------------------------------------------------------------------------------------------------------------------------------------------------------------------------------------------------------------------------------------------------------------------------------------------------------------------------------------------------------------------------------------------------------------------------------------------------------------------------------------------------------------------------------------------------------------------------------|-----|-----|-----------------------------------------------|-------------|
| 3*         1        Washer - M6         -           4*         1        Nut, Hex - M6         -           5*         1        Nozzle         -           6*         1        Nut, Hex - M8         -           7*         1        Washer, Wave         -           8*         1        Seal, Pivot         -           9*         1        Nut, Hex - M18 X 1.0         -           10*         1        Washer - M18         -           11         1        Clip, Harness         7081936           12         1        Housing, Motor Assembly         5450703           13         1        Bracket, Retention, Motor Assembly         5258170           14         7        Screw, Torx® Pan Head, High/Low - #10 X 3/4         7512026           15         1        Cover, Housing         5454389           16         1        Harness, Wiper Motor         2413901           17         1        Hose, Washer Bottle         5416462           18         1        Switch, Wiper, Low/High         4017113           19         1        Switch, Wiper, Low/High         4017114                                                                                                                                                             | 1   | 1   | Housing Assembly (includes items 2–19)        | -           |
| 4*         1         Nut, Hex - M6         -           5*         1         Nut, Hex - M8         -           7*         1         Washer, Wave         -           8*         1         Seal, Pivot         -           9*         1         Nut, Hex - M18 X 1.0         -           10*         1         Washer - M18         -           11         1         . Clip, Harness         7081936           12         1         . Housing, Motor Assembly         5450703           13         1         . Bracket, Retention, Motor Assembly         5258170           14         7         . Screw, Torx® Pan Head, High/Low - #10 X 3/4         7512026           15         1         . Cover, Housing         5454389           16         1         . Harness, Wiper Motor         2413901           17         1         . Hose, Washer Bottle         5416462           18         1         . Switch, Wiper, Low/High         4017113           19         1         . Switch, Wiper, Low/High         4017114           20         2         Clamp, Wire Spring - 7 mm         7080603           21         -         (unused)         - <t< td=""><td>2</td><td>1</td><td>. Motor Assembly (includes items 3–10)</td><td>2204914</td></t<> | 2   | 1   | . Motor Assembly (includes items 3–10)        | 2204914     |
| 1                                                                                                                                                                                                                                                                                                                                                                                                                                                                                                                                                                                                                                                                                                                                                                                                                                                                                                                                                                                                                                                                                                                                                                                                                                                       | 3*  | 1   | Washer - M6                                   | -           |
| 6*         1         Nut, Hex - M8         -           7*         1         Washer, Wave         -           8*         1         Seal, Pivot         -           9*         1         Nut, Hex - M18 X 1.0         -           10*         1         Washer - M18         -           11         1         . Clip, Harness         7081936           12         1         . Housing, Motor Assembly         5450703           13         1         . Bracket, Retention, Motor Assembly         5258170           14         7         . Screw, Torx® Pan Head, High/Low - #10 X 3/4         7512026           15         1         . Cover, Housing         5454389           16         1         . Harness, Wiper Motor         2413901           17         1         . Hose, Washer Bottle         5416462           18         1         . Switch, Wiper/Washer         4017113           19         1         . Switch, Wiper, Low/High         4017114           20         2         Clamp, Wire Spring - 7 mm         7080603           21         -         (unused)         -           22         1         Blade, Wiper         204916                                                                                                   | 4*  | 1   | Nut, Hex - M6                                 | -           |
| 1        Washer, Wave         -           8*         1        Seal, Pivot         -           9*         1        Nut, Hex - M18 X 1.0         -           10*         1        Washer - M18         -           11         1        Clip, Harness         7081936           12         1        Housing, Motor Assembly         5450703           13         1        Bracket, Retention, Motor Assembly         5258170           14         7        Screw, Torx® Pan Head, High/Low - #10 X 3/4         7512026           15         1        Cover, Housing         5454389           16         1        Harness, Wiper Motor         2413901           17         1        Hose, Washer Bottle         5416462           18         1        Switch, Wiper/Washer         4017113           19         1        Switch, Wiper, Low/High         4017114           20         2         Clamp, Wire Spring - 7 mm         7080603           21         -         (unused)         -           22         1         Blade, Wiper         2204916           23         1         Arm, Wiper         2204916           <                                                                                                                             | 5*  | 1   | Nozzle                                        | -           |
| 8*       1       Seal, Pivot       -         9*       1       Nut, Hex - M18 X 1.0       -         10*       1       Washer - M18       -         11       1       Clip, Harness       7081936         12       1       Housing, Motor Assembly       5450703         13       1       Bracket, Retention, Motor Assembly       5258170         14       7       Screw, Torx® Pan Head, High/Low - #10 X 3/4       7512026         15       1       Cover, Housing       5454389         16       1       Harness, Wiper Motor       2413901         17       1       Hose, Washer Bottle       5416462         18       1       Switch, Wiper/Washer       4017113         19       1       Switch, Wiper, Low/High       4017114         20       2       Clamp, Wire Spring - 7 mm       7080603         21       -       (unused)       -         22       1       Blade, Wiper       2204916         23       1       Arm, Wiper       2204915         24       2       Guide, Washer Bottle Hose       5415017         25       1       Bottle Assembly, Washer       220                                                                                                                                                                         | 6*  | 1   | Nut, Hex - M8                                 | -           |
| 9* 1 Nut, Hex - M18 X 1.0  10* 1 Washer - M18  11 1 Clip, Harness  12 1 Housing, Motor Assembly  13 1 Bracket, Retention, Motor Assembly  14 7 Screw, Torx® Pan Head, High/Low - #10 X 3/4  15 1 Cover, Housing  16 1 Harness, Wiper Motor  17 1 House, Washer Bottle  18 1 Switch, Wiper/Washer  19 1 Switch, Wiper, Low/High  20 2 Clamp, Wire Spring - 7 mm  20 3 1 Switch, Wiper  21 1 Blade, Wiper  22 1 Blade, Wiper  23 1 Arm, Wiper  24 2 Guide, Washer Bottle Hose  25 1 Bottle Assembly, Washer  26 4 Screw, Torx® Truss Head, High/Low - #14 X 3/4  27 1 Harness, A-Pillar  29 1 Union, Washer Bottle Hose  30 1 Clip, Edge  30 1 Cover, Housing  31 5 Cable Tie (not shown)  32 1 Tape, Thread Sealing (not shown)  32 1 Tape, Thread Sealing (not shown)  34 1 Tape, Thread Sealing (not shown)  35 1 Total Tape, Thread Sealing (not shown)  36 1 Clip, Edge Tape, Thread Sealing (not shown)  37 1 Tape, Thread Sealing (not shown)  38 1 Tape, Thread Sealing (not shown)  39 1 Total Tape, Thread Sealing (not shown)  30 1 Tape, Thread Sealing (not shown)  30 1 Tape, Thread Sealing (not shown)                                                                                                                                    | 7*  | 1   | Washer, Wave                                  | -           |
| 10°         1         Washer - M18         -           11         1         Clip, Harness         7081936           12         1         Housing, Motor Assembly         5450703           13         1         Bracket, Retention, Motor Assembly         5258170           14         7         Screw, Torx® Pan Head, High/Low - #10 X 3/4         7512026           15         1         Cover, Housing         5454389           16         1         Harness, Wiper Motor         2413901           17         1         Hose, Washer Bottle         5416462           18         1         Switch, Wiper/Washer         4017113           19         1         Switch, Wiper, Low/High         4017114           20         2         Clamp, Wire Spring - 7 mm         7080603           21         -         (unused)         -           22         1         Blade, Wiper         2204916           23         1         Arm, Wiper         2204916           23         1         Arm, Wiper         2205139           26         4         Screw, Torx® Truss Head, High/Low - #14 X 3/4         7519045           27         1         Harness,                                                                                           | 8*  | 1   | Seal, Pivot                                   | -           |
| 10       1       Washer - Mr 8         11       1       Clip, Harness       7081936         12       1       Housing, Motor Assembly       5450703         13       1       Bracket, Retention, Motor Assembly       5258170         14       7       Screw, Torx® Pan Head, High/Low - #10 X 3/4       7512026         15       1       Cover, Housing       5454389         16       1       Harness, Wiper Motor       2413901         17       1       Hose, Washer Bottle       5416462         18       1       Switch, Wiper/Washer       4017113         19       1       Switch, Wiper, Low/High       4017114         20       2       Clamp, Wire Spring - 7 mm       7080603         21       -       (unused)       -         22       1       Blade, Wiper       2204916         23       1       Arm, Wiper       2204916         23       1       Arm, Wiper       2204915         24       2       Guide, Washer Bottle Hose       5415017         25       1       Bottle Assembly, Washer       2205139         26       4       Screw, Torx® Truss Head, High/Low - #14 X 3/4                                                                                                                                                       | 9*  | 1   | Nut, Hex - M18 X 1.0                          | -           |
| 12       1       . Housing, Motor Assembly       5450703         13       1       . Bracket, Retention, Motor Assembly       5258170         14       7       . Screw, Torx® Pan Head, High/Low - #10 X 3/4       7512026         15       1       . Cover, Housing       5454389         16       1       . Harness, Wiper Motor       2413901         17       1       . Hose, Washer Bottle       5416462         18       1       . Switch, Wiper/Washer       4017113         19       1       . Switch, Wiper, Low/High       4017114         20       2       Clamp, Wire Spring - 7 mm       7080603         21       -       (unused)       -         22       1       Blade, Wiper       2204916         23       1       Arm, Wiper       2204915         24       2       Guide, Washer Bottle Hose       5415017         25       1       Bottle Assembly, Washer       2205139         26       4       Screw, Torx® Truss Head, High/Low - #14 X 3/4       7519045         27       1       Harness, A-Pillar       2414189         29*       1       Union, Washer Bottle Hose       7052701         30       1       Cl                                                                                                                | 10* | 1   | Washer - M18                                  | -           |
| 13       1       .Bracket, Retention, Motor Assembly       5258170         14       7       .Screw, Torx® Pan Head, High/Low - #10 X 3/4       7512026         15       1       .Cover, Housing       5454389         16       1       .Harness, Wiper Motor       2413901         17       1       .Hose, Washer Bottle       5416462         18       1       .Switch, Wiper/Washer       4017113         19       1       .Switch, Wiper/Washer       4017114         20       2       Clamp, Wire Spring - 7 mm       7080603         21       -       (unused)       -         22       1       Blade, Wiper       2204916         23       1       Arm, Wiper       2204915         24       2       Guide, Washer Bottle Hose       5415017         25       1       Bottle Assembly, Washer       2205139         26       4       Screw, Torx® Truss Head, High/Low - #14 X 3/4       7519045         27       1       Harness, Power       2414189         29*       1       Union, Washer Bottle Hose       7052701         30       1       Clip, Edge       7082365         31       5       Cable Tie (not shown)                                                                                                                         | 11  | 1   | . Clip, Harness                               | 7081936     |
| 14       7       . Screw, Torx® Pan Head, High/Low - #10 X 3/4       7512026         15       1       . Cover, Housing       5454389         16       1       . Harness, Wiper Motor       2413901         17       1       . Hose, Washer Bottle       5416462         18       1       . Switch, Wiper/Washer       4017113         19       1       . Switch, Wiper, Low/High       4017114         20       2       Clamp, Wire Spring - 7 mm       7080603         21       -       (unused)       -         22       1       Blade, Wiper       2204916         23       1       Arm, Wiper       2204915         24       2       Guide, Washer Bottle Hose       5415017         25       1       Bottle Assembly, Washer       2205139         26       4       Screw, Torx® Truss Head, High/Low - #14 X 3/4       7519045         27       1       Harness, A-Pillar       2414190         28       1       Harness, Power       2414189         29*       1       Union, Washer Bottle Hose       7052701         30       1       Clip, Edge       7082365         31       5       Cable Tie (not shown)       -<                                                                                                                         | 12  | 1   | . Housing, Motor Assembly                     | 5450703     |
| 15       1       . Cover, Housing       5454389         16       1       . Harness, Wiper Motor       2413901         17       1       . Hose, Washer Bottle       5416462         18       1       . Switch, Wiper/Washer       4017113         19       1       . Switch, Wiper, Low/High       4017114         20       2       Clamp, Wire Spring - 7 mm       7080603         21       -       (unused)       -         22       1       Blade, Wiper       2204916         23       1       Arm, Wiper       2204915         24       2       Guide, Washer Bottle Hose       5415017         25       1       Bottle Assembly, Washer       2205139         26       4       Screw, Torx® Truss Head, High/Low - #14 X 3/4       7519045         27       1       Harness, A-Pillar       2414190         28       1       Harness, Power       2414189         29*       1       Union, Washer Bottle Hose       7052701         30       1       Clip, Edge       7082365         31       5       Cable Tie (not shown)       -         32       1       Tape, Thread Sealing (not shown)       - </td <td>13</td> <td>1</td> <td>. Bracket, Retention, Motor Assembly</td> <td>5258170</td>                                                  | 13  | 1   | . Bracket, Retention, Motor Assembly          | 5258170     |
| 16       1       . Harness, Wiper Motor       2413901         17       1       . Hose, Washer Bottle       5416462         18       1       . Switch, Wiper/Washer       4017113         19       1       . Switch, Wiper, Low/High       4017114         20       2       Clamp, Wire Spring - 7 mm       7080603         21       -       (unused)       -         22       1       Blade, Wiper       2204916         23       1       Arm, Wiper       2204915         24       2       Guide, Washer Bottle Hose       5415017         25       1       Bottle Assembly, Washer       2205139         26       4       Screw, Torx® Truss Head, High/Low - #14 X 3/4       7519045         27       1       Harness, A-Pillar       2414190         28       1       Harness, Power       2414189         29*       1       Union, Washer Bottle Hose       7052701         30       1       Clip, Edge       7082365         31       5       Cable Tie (not shown)       -         32       1       Tape, Thread Sealing (not shown)       -                                                                                                                                                                                                     | 14  | 7   | . Screw, Torx® Pan Head, High/Low - #10 X 3/4 | 7512026     |
| 17       1       . Hose, Washer Bottle       5416462         18       1       . Switch, Wiper/Washer       4017113         19       1       . Switch, Wiper, Low/High       4017114         20       2       Clamp, Wire Spring - 7 mm       7080603         21       -       (unused)       -         22       1       Blade, Wiper       2204916         23       1       Arm, Wiper       2204915         24       2       Guide, Washer Bottle Hose       5415017         25       1       Bottle Assembly, Washer       2205139         26       4       Screw, Torx® Truss Head, High/Low -#14 X 3/4       7519045         27       1       Harness, A-Pillar       2414190         28       1       Harness, Power       2414189         29*       1       Union, Washer Bottle Hose       7052701         30       1       Clip, Edge       7082365         31       5       Cable Tie (not shown)       -         32       1       Tape, Thread Sealing (not shown)       -                                                                                                                                                                                                                                                                    | 15  | 1   | . Cover, Housing                              | 5454389     |
| 18       1       . Switch, Wiper/Washer       4017113         19       1       . Switch, Wiper, Low/High       4017114         20       2       Clamp, Wire Spring - 7 mm       7080603         21       -       (unused)       -         22       1       Blade, Wiper       2204916         23       1       Arm, Wiper       2204915         24       2       Guide, Washer Bottle Hose       5415017         25       1       Bottle Assembly, Washer       2205139         26       4       Screw, Torx® Truss Head, High/Low - #14 X 3/4       7519045         27       1       Harness, A-Pillar       2414190         28       1       Harness, Power       2414189         29*       1       Union, Washer Bottle Hose       7052701         30       1       Clip, Edge       7082365         31       5       Cable Tie (not shown)       -         32       1       Tape, Thread Sealing (not shown)       -                                                                                                                                                                                                                                                                                                                                | 16  | 1   | . Harness, Wiper Motor                        | 2413901     |
| 19                                                                                                                                                                                                                                                                                                                                                                                                                                                                                                                                                                                                                                                                                                                                                                                                                                                                                                                                                                                                                                                                                                                                                                                                                                                      | 17  | 1   | . Hose, Washer Bottle                         | 5416462     |
| 20       2       Clamp, Wire Spring - 7 mm       7080603         21       -       (unused)       -         22       1       Blade, Wiper       2204916         23       1       Arm, Wiper       2204915         24       2       Guide, Washer Bottle Hose       5415017         25       1       Bottle Assembly, Washer       2205139         26       4       Screw, Torx® Truss Head, High/Low - #14 X 3/4       7519045         27       1       Harness, A-Pillar       2414190         28       1       Harness, Power       2414189         29*       1       Union, Washer Bottle Hose       7052701         30       1       Clip, Edge       7082365         31       5       Cable Tie (not shown)       -         32       1       Tape, Thread Sealing (not shown)       -                                                                                                                                                                                                                                                                                                                                                                                                                                                               | 18  | 1   | . Switch, Wiper/Washer                        | 4017113     |
| 21       -       (unused)       -         22       1       Blade, Wiper       2204916         23       1       Arm, Wiper       2204915         24       2       Guide, Washer Bottle Hose       5415017         25       1       Bottle Assembly, Washer       2205139         26       4       Screw, Torx® Truss Head, High/Low - #14 X 3/4       7519045         27       1       Harness, A-Pillar       2414190         28       1       Harness, Power       2414189         29*       1       Union, Washer Bottle Hose       7052701         30       1       Clip, Edge       7082365         31       5       Cable Tie (not shown)       -         32       1       Tape, Thread Sealing (not shown)       -                                                                                                                                                                                                                                                                                                                                                                                                                                                                                                                                | 19  | 1   | . Switch, Wiper, Low/High                     | 4017114     |
| 22       1       Blade, Wiper       2204916         23       1       Arm, Wiper       2204915         24       2       Guide, Washer Bottle Hose       5415017         25       1       Bottle Assembly, Washer       2205139         26       4       Screw, Torx® Truss Head, High/Low - #14 X 3/4       7519045         27       1       Harness, A-Pillar       2414190         28       1       Harness, Power       2414189         29*       1       Union, Washer Bottle Hose       7052701         30       1       Clip, Edge       7082365         31       5       Cable Tie (not shown)       -         32       1       Tape, Thread Sealing (not shown)       -                                                                                                                                                                                                                                                                                                                                                                                                                                                                                                                                                                          | 20  | 2   | Clamp, Wire Spring - 7 mm                     | 7080603     |
| 23       1       Arm, Wiper       2204915         24       2       Guide, Washer Bottle Hose       5415017         25       1       Bottle Assembly, Washer       2205139         26       4       Screw, Torx® Truss Head, High/Low - #14 X 3/4       7519045         27       1       Harness, A-Pillar       2414190         28       1       Harness, Power       2414189         29*       1       Union, Washer Bottle Hose       7052701         30       1       Clip, Edge       7082365         31       5       Cable Tie (not shown)       -         32       1       Tape, Thread Sealing (not shown)       -                                                                                                                                                                                                                                                                                                                                                                                                                                                                                                                                                                                                                              | 21  | -   | (unused)                                      | -           |
| 24       2       Guide, Washer Bottle Hose       5415017         25       1       Bottle Assembly, Washer       2205139         26       4       Screw, Torx® Truss Head, High/Low - #14 X 3/4       7519045         27       1       Harness, A-Pillar       2414190         28       1       Harness, Power       2414189         29*       1       Union, Washer Bottle Hose       7052701         30       1       Clip, Edge       7082365         31       5       Cable Tie (not shown)       -         32       1       Tape, Thread Sealing (not shown)       -                                                                                                                                                                                                                                                                                                                                                                                                                                                                                                                                                                                                                                                                                | 22  | 1   | Blade, Wiper                                  | 2204916     |
| 25       1       Bottle Assembly, Washer       2205139         26       4       Screw, Torx® Truss Head, High/Low - #14 X 3/4       7519045         27       1       Harness, A-Pillar       2414190         28       1       Harness, Power       2414189         29*       1       Union, Washer Bottle Hose       7052701         30       1       Clip, Edge       7082365         31       5       Cable Tie (not shown)       -         32       1       Tape, Thread Sealing (not shown)       -                                                                                                                                                                                                                                                                                                                                                                                                                                                                                                                                                                                                                                                                                                                                                 | 23  | 1   | Arm, Wiper                                    | 2204915     |
| 26       4       Screw, Torx® Truss Head, High/Low - #14 X 3/4       7519045         27       1       Harness, A-Pillar       2414190         28       1       Harness, Power       2414189         29*       1       Union, Washer Bottle Hose       7052701         30       1       Clip, Edge       7082365         31       5       Cable Tie (not shown)       -         32       1       Tape, Thread Sealing (not shown)       -                                                                                                                                                                                                                                                                                                                                                                                                                                                                                                                                                                                                                                                                                                                                                                                                                | 24  | 2   | Guide, Washer Bottle Hose                     | 5415017     |
| 27       1       Harness, A-Pillar       2414190         28       1       Harness, Power       2414189         29*       1       Union, Washer Bottle Hose       7052701         30       1       Clip, Edge       7082365         31       5       Cable Tie (not shown)       -         32       1       Tape, Thread Sealing (not shown)       -                                                                                                                                                                                                                                                                                                                                                                                                                                                                                                                                                                                                                                                                                                                                                                                                                                                                                                     | 25  | 1   | Bottle Assembly, Washer                       | 2205139     |
| 28       1       Harness, Power       2414189         29*       1       Union, Washer Bottle Hose       7052701         30       1       Clip, Edge       7082365         31       5       Cable Tie (not shown)       -         32       1       Tape, Thread Sealing (not shown)       -                                                                                                                                                                                                                                                                                                                                                                                                                                                                                                                                                                                                                                                                                                                                                                                                                                                                                                                                                              | 26  | 4   | Screw, Torx® Truss Head, High/Low - #14 X 3/4 | 7519045     |
| 29*       1       Union, Washer Bottle Hose       7052701         30       1       Clip, Edge       7082365         31       5       Cable Tie (not shown)       -         32       1       Tape, Thread Sealing (not shown)       -                                                                                                                                                                                                                                                                                                                                                                                                                                                                                                                                                                                                                                                                                                                                                                                                                                                                                                                                                                                                                    | 27  | 1   | Harness, A-Pillar                             | 2414190     |
| 30       1       Clip, Edge       7082365         31       5       Cable Tie (not shown)       -         32       1       Tape, Thread Sealing (not shown)       -                                                                                                                                                                                                                                                                                                                                                                                                                                                                                                                                                                                                                                                                                                                                                                                                                                                                                                                                                                                                                                                                                      | 28  | 1   | Harness, Power                                | 2414189     |
| 31 5 Cable Tie (not shown) - 32 1 Tape, Thread Sealing (not shown) -                                                                                                                                                                                                                                                                                                                                                                                                                                                                                                                                                                                                                                                                                                                                                                                                                                                                                                                                                                                                                                                                                                                                                                                    | 29* | 1   | Union, Washer Bottle Hose                     | 7052701     |
| 32 1 Tape, Thread Sealing (not shown) -                                                                                                                                                                                                                                                                                                                                                                                                                                                                                                                                                                                                                                                                                                                                                                                                                                                                                                                                                                                                                                                                                                                                                                                                                 | 30  | 1   | Clip, Edge                                    | 7082365     |
|                                                                                                                                                                                                                                                                                                                                                                                                                                                                                                                                                                                                                                                                                                                                                                                                                                                                                                                                                                                                                                                                                                                                                                                                                                                         | 31  | 5   | Cable Tie (not shown)                         | -           |
| 1 Instructions 9927920                                                                                                                                                                                                                                                                                                                                                                                                                                                                                                                                                                                                                                                                                                                                                                                                                                                                                                                                                                                                                                                                                                                                                                                                                                  | 32  | 1   | Tape, Thread Sealing (not shown)              | -           |
|                                                                                                                                                                                                                                                                                                                                                                                                                                                                                                                                                                                                                                                                                                                                                                                                                                                                                                                                                                                                                                                                                                                                                                                                                                                         |     | 1   | Instructions                                  | 9927920     |

Items marked (\*) are included in Hardware Kit PN 2204917.

## **INSTALLATION INSTRUCTIONS**

- 1. Shift vehicle transmission into "PARK". Turn key to "OFF" position and remove from vehicle.
- 2. Gain access.
  - a. Remove hood.
  - b. Remove roof liner (if installed).
    - i. Remove rear (roof mounted) speakers, if installed.
    - ii. Remove seven push darts ⑥ from rear liner, two from rear edge and five from front edge. Retain push darts.

iii. If light is installed against rear liner, remove it. Otherwise, remove two each screws ① and washers ④. Retain hardware.

iv. Carefully pull LH and RH edges of rear liner from between ROPS and roof seal, then remove rear edge of liner from roof support channel (k).

v. Remove front roof liner by removing two each screws (M) and washers (L). Retain hardware.

c. Remove upper dash cupholder by removing two push pin rivets (A), then sliding cupholder rearward. Retain rivets.

d. Tilt steering wheel to full down position. Detach instrument cluster hood by removing two push pin rivets (B), then sliding hood (with instrument cluster) rearward. Retain rivets.

## **NOTE**

Windshield should remain installed and locked for this step.

Glass Lock & Ride® Windshield shown; Glass Tip-Out Windshield similar.

- Using windshield attach plate © as template, drill two holes from inside of vehicle forward through plastic trim:
  - i. 3/4 inch (19 mm) diameter hole for wiper motor shaft ①
  - ii. 9/32 inch (7 mm) diameter hole for nozzle(5)

b. Insert wiper motor shaft ① through larger hole in windshield attach plate ①, then secure housing assembly using washer ⑩ and nut ⑨. Do not tighten nut at this time.

## **NOTE**

Polaris recommends two people perform this step.

c. Fully thread jam nut ④ on nozzle ⑤. Apply thread sealing tape ② to nozzle, then install through washer ③ and attach plate into housing assembly. Do not tighten jam nut yet.

d. Torque nut (9) to specification. See previous Step b. for illustration.

# **TORQUE**

 $15 \pm 2$  ft. lbs.  $(20 \pm 3 \text{ Nm})$ 

e. Install pivot seal ® on wiper motor shaft ® so hex-shaped opening is seated on nut 9.

f. Install wiper blade ② to wiper arm ③ until spring tab on blade locks into slot on arm.

g. Orient wiper blade/arm assembly parallel to top of windshield, then install to motor shaft ①.

Lift arm cover (£) and install wave washer (7) and wiper arm nut (6). Ensure wiper arm (23) does not contact nozzle (5).

- h. Adjust depth and orientation of nozzle ⑤ to achieve the following:
  - Nozzle is threaded in far enough to prevent leaks and provide adequate clearance from wiper arm 3, but not so far as to prevent adequate spray pattern on windshield
  - · Nozzle exit hole is pointed down

After adjustment torque jam nut 4 to specification.

## **TORQUE**

MAXIMUM: 7 ft. lbs. (10 Nm)

i. Torque wiper arm nut ⑥ to specification, then recheck nozzle to arm clearance (see previous step).

# **TORQUE**

12 ± 1 ft. lbs. (16 ± 2 Nm)

4. Install power harness.

### **NOTE**

See previous section, **HARNESS DETAIL**, for connector identification.

a. Join connector 16A on wiper motor harness (6) to wiper motor connector 28A on power harness (28).

- Secure connectors 16A and 28A to ROPS visor using edge clips 16B and 28C (one on each side of connection).
- c. Route power harness ® over top of ROPS visor towards accessory terminal block (sold separately).
- d. Join connector 28B to accessory terminal block at any open location, then secure harness ® to roof using five edge clips 28C.

Do not secure bullet connectors 28D and 28E to roof at this time.

- 5. Install washer bottle assembly.
  - a. Cut washer bottle hose ① approximately 6 inches from wiper housing assembly.

#### NOTE

Specific cut location is not critical. Cutting and splicing hose facilitates future windshield (and wiper housing assembly) removal.

b. Reaching through cupholder cutout, route loose length of washer bottle hose ① and connector 27C on A-pillar harness ② from upper dash compartment forward through firewall grommet ⑤ into under-hood compartment.

c. Connect washer bottle hose ① to outlet fitting on washer bottle pump.

d. Join harness connector 27C to mating connector on washer bottle pump.

e. Install washer bottle assembly (25) to firewall using four screws (36). Do not overtighten screws. Ensure washer bottle hose (17) is not pinched.

- 6. Install A-pillar harness and washer bottle hose.
  - a. Reaching through cupholder cutout, perform the following:

    - Secure washer bottle hose ① to firewall using hose guide ②: Clean installation surface as required, peel adhesive backing from guide, then press firmly into place.

- b. Route A-pillar harness ② and washer bottle hose ③ towards LH A-pillar. Reaching through RH side of instrument panel cutout, perform the following:

  - Secure washer bottle hose ① to firewall using hose guide ②: Clean installation surface as required, peel adhesive backing from guide, then press firmly into place.

c. Continue routing A-pillar harness ② and washer bottle hose ① towards LH A-pillar. Reaching through LH side of instrument panel cutout, secure A-pillar harness to front dash bracket using two remaining edge clips 27D.

d. Route two bullet connectors 27A and 27B, and washer bottle hose ①, up through gap between upper dash and ROPS attach fittings.

e. Tape A-pillar harness ② to washer bottle hose ①, push both through opening in bottom of A-pillar, then up and out oval hole at top of pillar.

## TIP

Use small hook tool to grasp harness connectors and hose through oval hole at top of A-pillar.

- f. Join bullet connectors 27A and 27B on A-pillar harness ② to mating bullet connectors 28D and 28E on power harness ③.
- g. Secure end of A-pillar harness ② and washer bottle hose ③ to roof using edge clip ③ installed over white identification tape 27E.
- h. Secure end of power harness ® to roof using remaining edge clip 28C.
- j. Secure washer bottle hose ① throughout its entire length (ROPS visor, upper dash compartment, and under-hood compartment) using cable ties ③ to prevent contact with sharp edges or moving parts.
- 7. Restore access.
- 8. Fill washer bottle with fluid, turn ignition to "ON", and test system.
  - a. Ensure no fluid leakage at junction of washer hose ① to pump fitting, at either end of union ②, or at nozzle ⑤ to wiper motor assembly. Correct as required.
  - Ensure adequate spray coverage on windshield. If not, readjust per previous Step 3h.
  - c. Retorque wiper arm nut **(6)** to specification after 30 minutes of operation.

#### **TORQUE**

 $12 \pm 1$  ft. lbs.  $(16 \pm 2 \text{ Nm})$ 