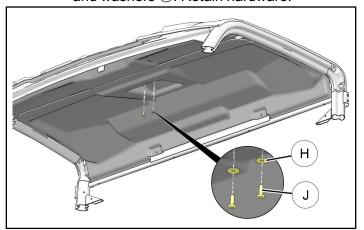

## **INSTALLATION INSTRUCTIONS**

- 1. Shift vehicle transmission into "PARK". Turn key to "OFF" position and remove from vehicle.
- 2. Gain access.
  - a. Remove hood.
  - b. Remove roof liner (if installed).
    - i. Remove rear (roof mounted) speakers, if installed.
    - ii. Remove seven push darts ⑥ from rear liner, two from rear edge and five from front edge. Retain push darts.

iii. If light is installed against rear liner, remove it. Otherwise, remove two each screws ① and washers ④. Retain hardware.

iv. Carefully pull LH and RH edges of rear liner from between ROPS and roof seal, then remove rear edge of liner from roof support channel (k).