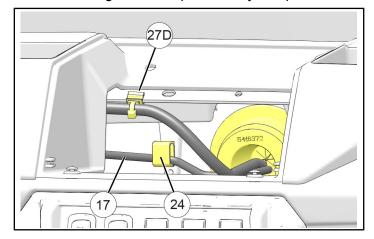

- b. Route A-pillar harness ② and washer bottle hose ③ towards LH A-pillar. Reaching through RH side of instrument panel cutout, perform the following:

  - Secure washer bottle hose ① to firewall using hose guide ②: Clean installation surface as required, peel adhesive backing from guide, then press firmly into place.

c. Continue routing A-pillar harness ② and washer bottle hose ① towards LH A-pillar. Reaching through LH side of instrument panel cutout, secure A-pillar harness to front dash bracket using two remaining edge clips 27D.