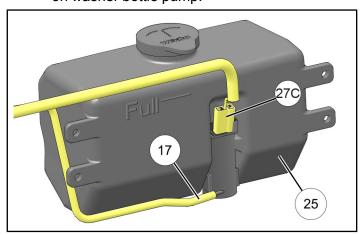

# A-PILLAR HARNESS ②:

| REF | PART DESCRIPTION                                | WIRE<br>COLOR | PIN QTY/<br>GENDER | CONNECTS TO                                                  |
|-----|-------------------------------------------------|---------------|--------------------|--------------------------------------------------------------|
| 27A | Connector, Bullet, Washer Fluid Pump, B+        | -             | 1 male             | Power harness ®, connector 28D                               |
| 27B | Connector, Bullet, Washer Fluid Pump,<br>Ground | -             | 1 female           | Power harness ®, connector 28E                               |
| 27C | Connector, Washer Bottle Pump                   | -             | 2 female           | Washer bottle assembly 35                                    |
| 27D | Clip, Edge                                      | -             | -                  | Vehicle structure                                            |
| 27E | Tape, White Identification                      | -             | -                  | Identifies installation location for edge clip <sup>30</sup> |

c. Connect washer bottle hose ① to outlet fitting on washer bottle pump.

d. Join harness connector 27C to mating connector on washer bottle pump.

e. Install washer bottle assembly (25) to firewall using four screws (36). Do not overtighten screws. Ensure washer bottle hose (17) is not pinched.