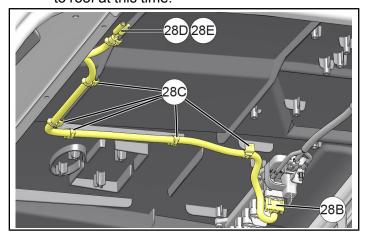

# A-PILLAR HARNESS ②:

| REF | PART DESCRIPTION                                | WIRE<br>COLOR | PIN QTY/<br>GENDER | CONNECTS TO                                                  |
|-----|-------------------------------------------------|---------------|--------------------|--------------------------------------------------------------|
| 27A | Connector, Bullet, Washer Fluid Pump, B+        | -             | 1 male             | Power harness ®, connector 28D                               |
| 27B | Connector, Bullet, Washer Fluid Pump,<br>Ground | -             | 1 female           | Power harness ®, connector 28E                               |
| 27C | Connector, Washer Bottle Pump                   | -             | 2 female           | Washer bottle assembly 35                                    |
| 27D | Clip, Edge                                      | -             | -                  | Vehicle structure                                            |
| 27E | Tape, White Identification                      | -             | -                  | Identifies installation location for edge clip <sup>30</sup> |

# POWER HARNESS 28:

| REF | PART DESCRIPTION                                | WIRE<br>COLOR | PIN QTY/<br>GENDER | CONNECTS TO                                 |
|-----|-------------------------------------------------|---------------|--------------------|---------------------------------------------|
| 28A | Connector, Wiper Motor                          | -             | 6 female           | Wiper motor harness (6), connector 16A      |
| 28B | Connector, Accessory (Roof) Terminal Block      | -             | 3 female           | Roof Power Kit PN 2882904 (sold separately) |
| 28C | Clip, Edge                                      | -             | -                  | Vehicle structure                           |
| 28D | Connector, Bullet, Washer Fluid Pump, B+        | -             | 1 female           | A-Pillar harness ②, connector 27A           |
| 28E | Connector, Bullet, Washer Fluid Pump,<br>Ground | -             | 1 male             | A-Pillar harness ②, connector 27B           |

### **NOTE**

See previous section, **HARNESS DETAIL**, for connector identification.

a. Join connector 16A on wiper motor harness (6) to wiper motor connector 28A on power harness (28).

- Secure connectors 16A and 28A to ROPS visor using edge clips 16B and 28C (one on each side of connection).
- c. Route power harness ® over top of ROPS visor towards accessory terminal block (sold separately).
- d. Join connector 28B to accessory terminal block at any open location, then secure harness ® to roof using five edge clips 28C.

Do not secure bullet connectors 28D and 28E to roof at this time.

- 5. Install washer bottle assembly.
  - a. Cut washer bottle hose ① approximately 6 inches from wiper housing assembly.

d. Route two bullet connectors 27A and 27B, and washer bottle hose ①, up through gap between upper dash and ROPS attach fittings.

e. Tape A-pillar harness ② to washer bottle hose ①, push both through opening in bottom of A-pillar, then up and out oval hole at top of pillar.