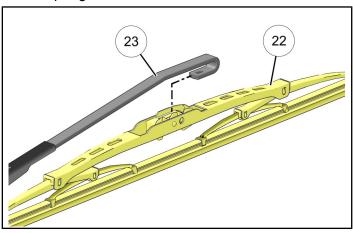

# **TORQUE**

 $15 \pm 2$  ft. lbs.  $(20 \pm 3 \text{ Nm})$ 

e. Install pivot seal ® on wiper motor shaft ® so hex-shaped opening is seated on nut 9.

f. Install wiper blade ② to wiper arm ③ until spring tab on blade locks into slot on arm.

g. Orient wiper blade/arm assembly parallel to top of windshield, then install to motor shaft ①.

Lift arm cover (£) and install wave washer (7) and wiper arm nut (6). Ensure wiper arm (23) does not contact nozzle (5).