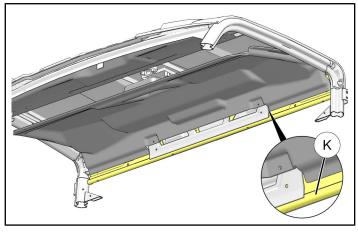

iii. If light is installed against rear liner, remove it. Otherwise, remove two each screws ① and washers ④. Retain hardware.

iv. Carefully pull LH and RH edges of rear liner from between ROPS and roof seal, then remove rear edge of liner from roof support channel (k).