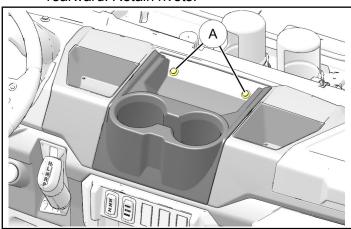

v. Remove front roof liner by removing two each screws (M) and washers (L). Retain hardware.

c. Remove upper dash cupholder by removing two push pin rivets (A), then sliding cupholder rearward. Retain rivets.