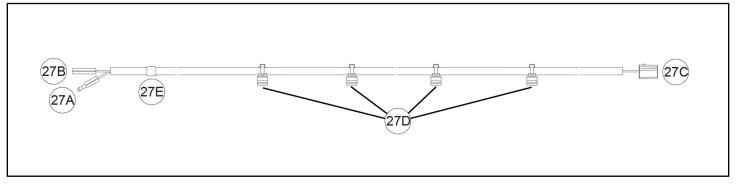

# A-PILLAR HARNESS ②:

| REF | PART DESCRIPTION                                | WIRE<br>COLOR | PIN QTY/<br>GENDER | CONNECTS TO                                                  |
|-----|-------------------------------------------------|---------------|--------------------|--------------------------------------------------------------|
| 27A | Connector, Bullet, Washer Fluid Pump, B+        | -             | 1 male             | Power harness ®, connector 28D                               |
| 27B | Connector, Bullet, Washer Fluid Pump,<br>Ground | -             | 1 female           | Power harness ®, connector 28E                               |
| 27C | Connector, Washer Bottle Pump                   | -             | 2 female           | Washer bottle assembly 35                                    |
| 27D | Clip, Edge                                      | -             | -                  | Vehicle structure                                            |
| 27E | Tape, White Identification                      | -             | -                  | Identifies installation location for edge clip <sup>30</sup> |

# POWER HARNESS 28:

| REF | PART DESCRIPTION                                | WIRE<br>COLOR | PIN QTY/<br>GENDER | CONNECTS TO                                 |
|-----|-------------------------------------------------|---------------|--------------------|---------------------------------------------|
| 28A | Connector, Wiper Motor                          | -             | 6 female           | Wiper motor harness (6), connector 16A      |
| 28B | Connector, Accessory (Roof) Terminal Block      | -             | 3 female           | Roof Power Kit PN 2882904 (sold separately) |
| 28C | Clip, Edge                                      | -             | -                  | Vehicle structure                           |
| 28D | Connector, Bullet, Washer Fluid Pump, B+        | -             | 1 female           | A-Pillar harness ②, connector 27A           |
| 28E | Connector, Bullet, Washer Fluid Pump,<br>Ground | -             | 1 male             | A-Pillar harness ②, connector 27B           |

c. Continue routing A-pillar harness ② and washer bottle hose ① towards LH A-pillar. Reaching through LH side of instrument panel cutout, secure A-pillar harness to front dash bracket using two remaining edge clips 27D.

d. Route two bullet connectors 27A and 27B, and washer bottle hose ①, up through gap between upper dash and ROPS attach fittings.

e. Tape A-pillar harness ② to washer bottle hose ①, push both through opening in bottom of A-pillar, then up and out oval hole at top of pillar.

## TIP

Use small hook tool to grasp harness connectors and hose through oval hole at top of A-pillar.

- f. Join bullet connectors 27A and 27B on A-pillar harness ② to mating bullet connectors 28D and 28E on power harness ③.
- g. Secure end of A-pillar harness ② and washer bottle hose ③ to roof using edge clip ③ installed over white identification tape 27E.
- h. Secure end of power harness ® to roof using remaining edge clip 28C.
- j. Secure washer bottle hose ① throughout its entire length (ROPS visor, upper dash compartment, and under-hood compartment) using cable ties ③ to prevent contact with sharp edges or moving parts.
- 7. Restore access.
- 8. Fill washer bottle with fluid, turn ignition to "ON", and test system.
  - a. Ensure no fluid leakage at junction of washer hose ① to pump fitting, at either end of union ②, or at nozzle ⑤ to wiper motor assembly. Correct as required.
  - Ensure adequate spray coverage on windshield. If not, readjust per previous Step 3h.
  - c. Retorque wiper arm nut **(6)** to specification after 30 minutes of operation.