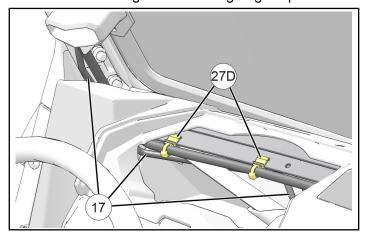

c. Continue routing A-pillar harness ② and washer bottle hose ① towards LH A-pillar. Reaching through LH side of instrument panel cutout, secure A-pillar harness to front dash bracket using two remaining edge clips 27D.

d. Route two bullet connectors 27A and 27B, and washer bottle hose ①, up through gap between upper dash and ROPS attach fittings.

e. Tape A-pillar harness ② to washer bottle hose ①, push both through opening in bottom of A-pillar, then up and out oval hole at top of pillar.