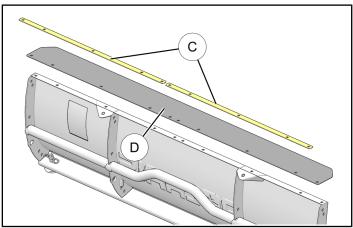

b. Remove two backing strips © and existing snow deflector ①. Strips and deflector will not be reused.

3. Loosely install snow deflector ① and two backing strips ④ to blade using ten each carriage bolts ② and acorn nuts ③. Tighten nuts.