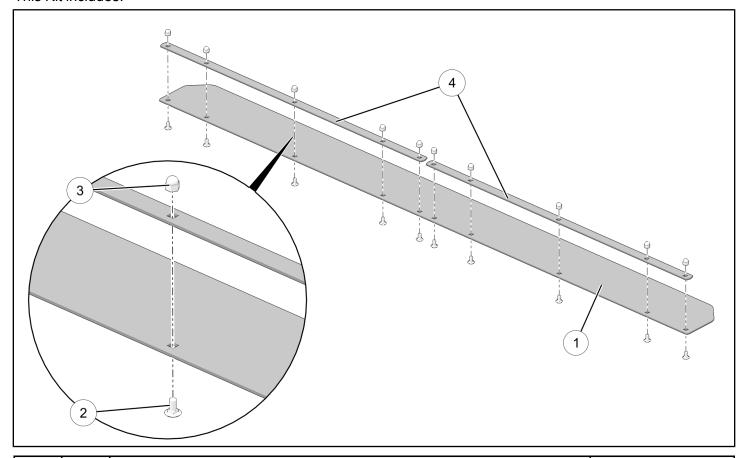

### KIT CONTENTS

This Kit includes:

| REF | QTY | PART DESCRIPTION                      | PART NUMBER |
|-----|-----|---------------------------------------|-------------|
| 1   | 1   | Snow Deflector                        | -           |
| 2   | 10  | Bolt, Carriage - M8 X 1.25 X 25       | -           |
| 3   | 10  | Nut, Acorn - M8 X 1.25                | 7547184     |
| 4   | 2   | Backing Strips - 905.5 X 25.4 X 3.175 | -           |