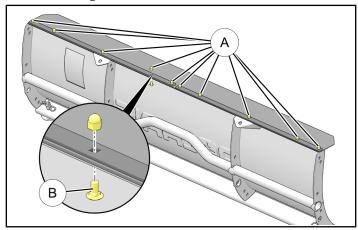

#### **A** CAUTION

Ensure blade is resting firmly on ground prior to installation. If blade falls, personal injury may result.

- 1. Shift vehicle transmission into "PARK". Turn ignition switch to "OFF" position and remove key.
- 2. If replacing existing snow deflector, then perform the following. Otherwise, proceed to Step 3.
  - a. Remove ten each acorn nuts (A) and carriage bolts (B). Hardware will not be reused.