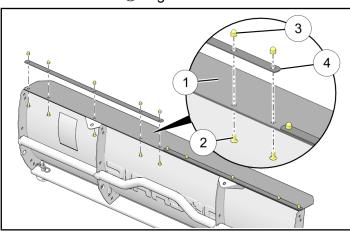

b. Remove two backing strips © and existing snow deflector ①. Strips and deflector will not be reused.

3. Loosely install snow deflector ① and two backing strips ④ to blade using ten each carriage bolts ② and acorn nuts ③. Tighten nuts.