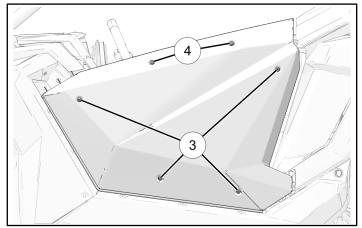

# NOTICE

Left-hand door shown; right-hand door similar.

1. Identify spacer and fastener locations.

| REF | QTY | PART DESCRIPTION                          |
|-----|-----|-------------------------------------------|
| 3   | 4   | Screw–Torx® Truss Head, M6 x 1.0 x 16 mm  |
| 4   | 2   | Screw–Torx® Truss Head, M6 x 1.0 x 9.0 mm |
| 5   | 2   | Spacer, 5.0 x 15 x 45 mm                  |
| 6   | 2   | Spacer, 5.0 x 15 x 15 mm                  |
| 7   | 1   | Spacer, 5.0 x 15 x 61 mm                  |
| 8   | 1   | Spacer, 5.0 x 15 x 30 mm                  |

# · Inside Fasteners

· Outside Spacers

2. Install fastener and spacer combinations onto door casting. Spacer ⑥ and fastener ④ shown; others similar.

3. From inside of door, torque two shorter fasteners4 and four longer fasteners 3 to specification.

4. Align door panel with spacers and loosely install with two shorter fasteners ④ and four longer fasteners ③.

5. From outside of door, torque two shorter fasteners

4 and four longer fasteners 3 to specification.