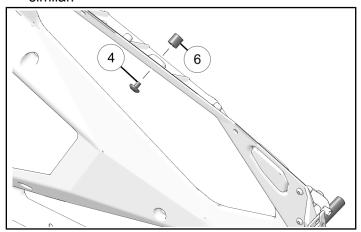

# · Inside Fasteners

· Outside Spacers

2. Install fastener and spacer combinations onto door casting. Spacer ⑥ and fastener ④ shown; others similar.

3. From inside of door, torque two shorter fasteners4 and four longer fasteners 3 to specification.

4. Align door panel with spacers and loosely install with two shorter fasteners ④ and four longer fasteners ③.

5. From outside of door, torque two shorter fasteners

4 and four longer fasteners 3 to specification.