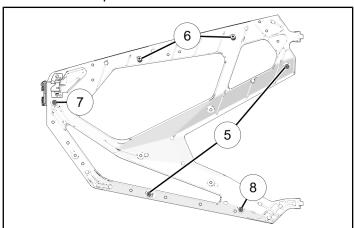

# NOTICE

Left-hand door shown; right-hand door similar.

1. Identify spacer and fastener locations.

| REF | QTY | PART DESCRIPTION                          |
|-----|-----|-------------------------------------------|
| 3   | 4   | Screw–Torx® Truss Head, M6 x 1.0 x 16 mm  |
| 4   | 2   | Screw–Torx® Truss Head, M6 x 1.0 x 9.0 mm |
| 5   | 2   | Spacer, 5.0 x 15 x 45 mm                  |
| 6   | 2   | Spacer, 5.0 x 15 x 15 mm                  |
| 7   | 1   | Spacer, 5.0 x 15 x 61 mm                  |
| 8   | 1   | Spacer, 5.0 x 15 x 30 mm                  |

# · Inside Fasteners

· Outside Spacers

2. Install fastener and spacer combinations onto door casting. Spacer ⑥ and fastener ④ shown; others similar.

3. From inside of door, torque two shorter fasteners4 and four longer fasteners 3 to specification.