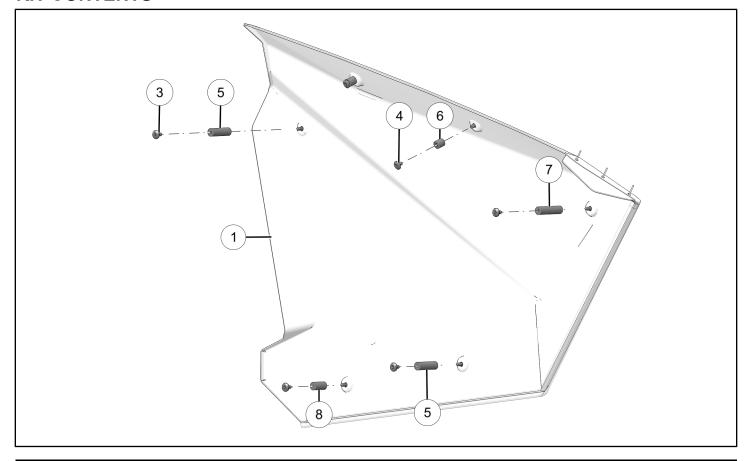

#### KIT CONTENTS

#### NOTICE

Left-hand door shown; right-hand door similar.

#### NOTICE

XXX = Polaris® color code (For example: 458 = Black)

| REF | QTY | PART DESCRIPTION                                                  | P/N AVAILABLE<br>SEPARATELY | AVAILABLE<br>SERVICE KIT |
|-----|-----|-------------------------------------------------------------------|-----------------------------|--------------------------|
| 1   | 1   | Panel–Door, Two Passenger, Left-Hand                              | 5269474-XXX                 | n/a                      |
| 2   | 1   | Panel–Door, Two Passenger, Right-Hand (not shown) 5269475–XXX n/a |                             | n/a                      |
| 3   | 16  | Screw–Torx® Truss Head, M6 x 1.0 x 16 mm                          | n/a                         | 2208578                  |
| 4   | 8   | Screw-Torx® Truss Head, M6 x 1.0 x 9.0 mm                         | n/a                         | 2208578                  |
| 5   | 4   | Spacer, 5.0 x 15 x 45 mm                                          | n/a                         | 2208578                  |
| 6   | 4   | Spacer, 5.0 x 15 x 15 mm                                          | n/a                         | 2208578                  |
| 7   | 2   | Spacer, 5.0 x 15 x 61 mm                                          | n/a                         | 2208578                  |
| 8   | 2   | Spacer, 5.0 x 15 x 30 mm                                          | n/a                         | 2208578                  |