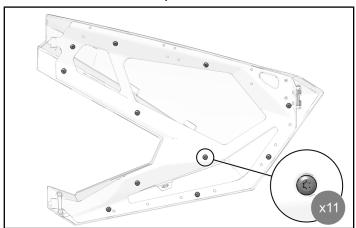

#### FRONT DOOR PANEL REMOVAL

# NOTICE

Left-hand door shown; right-hand door similar.

#### NOTICE

Vehicle body hidden for clarity.

1. Remove eleven door panel fasteners.

2. Remove two bracket fasteners and trim bracket from door panel.

3. Remove door panel from door.