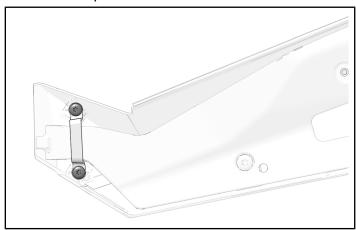

#### NOTICE

Vehicle body hidden for clarity.

1. Remove eleven door panel fasteners.

2. Remove two bracket fasteners and trim bracket from door panel.

3. Remove door panel from door.