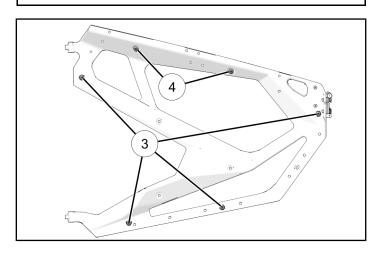

#### NOTICE

Left-hand door shown; right-hand door similar.

#### NOTICE

XXX = Polaris® color code (For example: 458 = Black)

| REF | QTY | PART DESCRIPTION                                                  | P/N AVAILABLE<br>SEPARATELY | AVAILABLE<br>SERVICE KIT |
|-----|-----|-------------------------------------------------------------------|-----------------------------|--------------------------|
| 1   | 1   | Panel–Door, Two Passenger, Left-Hand                              | 5269474-XXX                 | n/a                      |
| 2   | 1   | Panel–Door, Two Passenger, Right-Hand (not shown) 5269475–XXX n/a |                             | n/a                      |
| 3   | 16  | Screw–Torx® Truss Head, M6 x 1.0 x 16 mm                          | n/a                         | 2208578                  |
| 4   | 8   | Screw-Torx® Truss Head, M6 x 1.0 x 9.0 mm                         | n/a                         | 2208578                  |
| 5   | 4   | Spacer, 5.0 x 15 x 45 mm                                          | n/a                         | 2208578                  |
| 6   | 4   | Spacer, 5.0 x 15 x 15 mm                                          | n/a                         | 2208578                  |
| 7   | 2   | Spacer, 5.0 x 15 x 61 mm                                          | n/a                         | 2208578                  |
| 8   | 2   | Spacer, 5.0 x 15 x 30 mm                                          | n/a                         | 2208578                  |