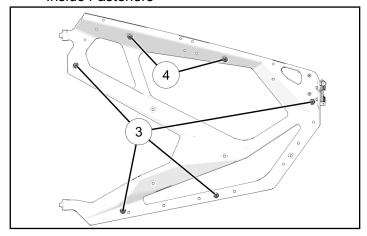

# NOTICE

Left-hand door shown; right-hand door similar.

1. Identify spacer and fastener locations.

| REF | QTY | PART DESCRIPTION                          |
|-----|-----|-------------------------------------------|
| 3   | 4   | Screw–Torx® Truss Head, M6 x 1.0 x 16 mm  |
| 4   | 2   | Screw–Torx® Truss Head, M6 x 1.0 x 9.0 mm |
| 5   | 2   | Spacer, 5.0 x 15 x 45 mm                  |
| 6   | 2   | Spacer, 5.0 x 15 x 15 mm                  |
| 7   | 1   | Spacer, 5.0 x 15 x 61 mm                  |
| 8   | 1   | Spacer, 5.0 x 15 x 30 mm                  |

# · Inside Fasteners

· Outside Spacers

2. Install fastener and spacer combinations onto door casting. Spacer ⑥ and fastener ④ shown; others similar.

3. From inside of door, torque two shorter fasteners4 and four longer fasteners 3 to specification.