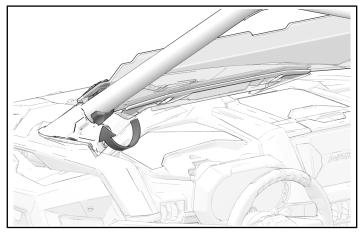

# **ACCESSORY INSTALLATION**

1. Place windshield atop hood and lean on ROPS.

2. Ensure base of windshield aligns with hood.

3. With windshield in correct position, secure to ROPS with two Lock & Ride<sup>®</sup> clamps.

 Windshield may need repositioning. If needed, release clamps and slide windshield up along ROPS.