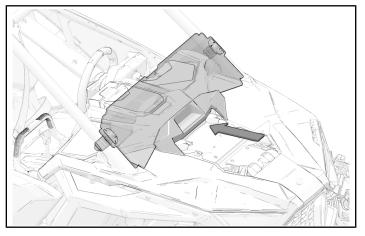

# **ACCESSORY INSTALLATION**

1. Place windshield atop hood and lean on ROPS.

2. Ensure base of windshield aligns with hood.

3. With windshield in correct position, secure to ROPS with two Lock & Ride<sup>®</sup> clamps.

 Windshield may need repositioning. If needed, release clamps and slide windshield up along ROPS.