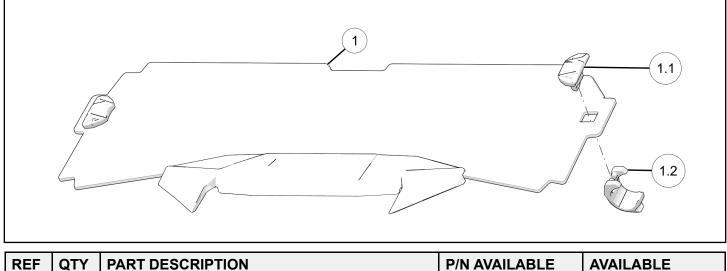

# **KIT CONTENTS**

| REF | QTY | PART DESCRIPTION                               | P/N AVAILABLE<br>SEPARATELY | AVAILABLE<br>HARDWARE KIT |
|-----|-----|------------------------------------------------|-----------------------------|---------------------------|
| 1   | 1   | Assembly–Windshield, Half, Polycarbonate       | n/a                         | n/a                       |
| 1.1 | 1   | - Clamp–Lock & Ride <sup>®</sup> , Base, 2 in. | 5455627                     | 2207767                   |
| 1.2 | 1   | - Clamp–Lock & Ride ®, Lever, 2 in.            | 5455628                     | 2207767                   |