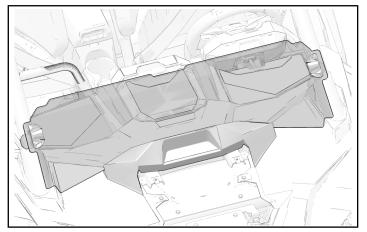

# **ACCESSORY INSTALLATION**

1. Place windshield atop hood and lean on ROPS.

2. Ensure base of windshield aligns with hood.

3. With windshield in correct position, secure to ROPS with two Lock & Ride<sup>®</sup> clamps.

 Windshield may need repositioning. If needed, release clamps and slide windshield up along ROPS.