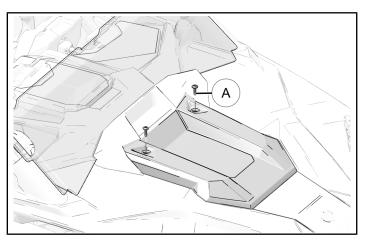

#### GENERAL

1. Slide panel forward until tabs slide into front hood panel and install with two hood fasteners (A).