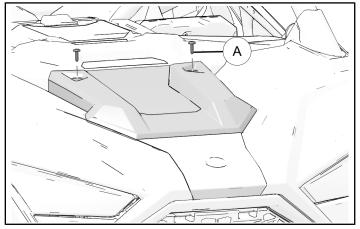

#### CENTER HOOD PANEL REMOVAL

1. Remove and retain two hood fasteners (A). Slide hood towards rear of vehicle to remove.

#### GENERAL

1. Slide panel forward until tabs slide into front hood panel and install with two hood fasteners (A).