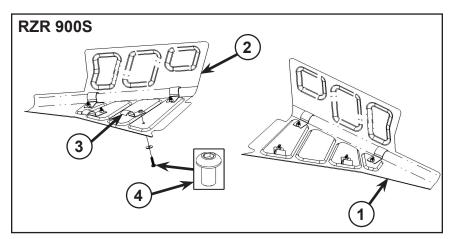

3. Install the clamps loosely on the LH and RH A-Arm guards (1; 2) using boot clamps (3) and screws (4) as shown in figure.

4. Install the LH and RH A-Arm guards (1; 2) on the A-Arms (C). Tighten the screws to 8 ft. lbs. (10.5 Nm) as shown in figure.