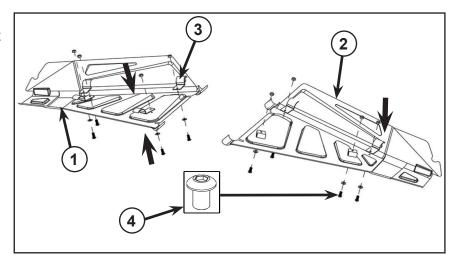

3. Install the clamps loosely on the LH and RH A-Arm guards (1; 2) using boot clamps (3) and screws (4) as shown in figure.

4. Install the LH and RH A-Arm guards (1; 2) on the A-Arms (C). Tighten the screws to 8 ft. lbs. (10.5 Nm) as shown in figure.