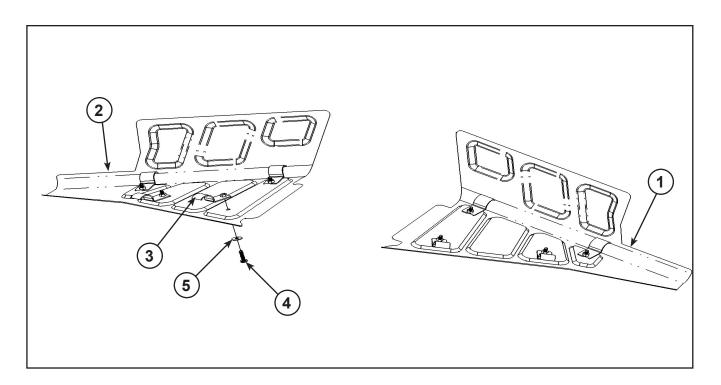

3. Install the clamps loosely on the LH and RH A-Arm guards (1; 2) using boot clamps (3) and screws (4) as shown in figures.

4. Install the LH and RH A-Arm guards (1; 2) on the A-Arms (C). Tighten the screws to 8 ft. lbs. (10.5 Nm) as shown in figures.