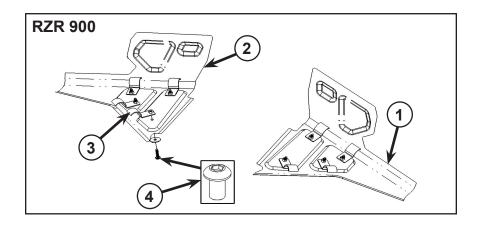

3. Install the clamps loosely on the LH and RH A-Arm guards (1; 2) using boot clamps (3) and screws (4) as shown in figures.

4. Install the LH and RH A-Arm guards (1; 2) on the A-Arms (C). Tighten the screws to 8 ft. lbs. (10.5 Nm) as shown in figures.