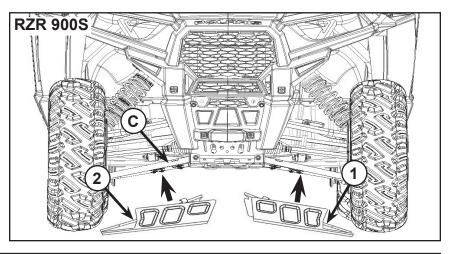

3. Install the clamps loosely on the LH and RH A-Arm guards (1; 2) using boot clamps (3) and screws (4) as shown in figures.

4. Install the LH and RH A-Arm guards (1; 2) on the A-Arms (C). Tighten the screws to 8 ft. lbs. (10.5 Nm) as shown in figures.