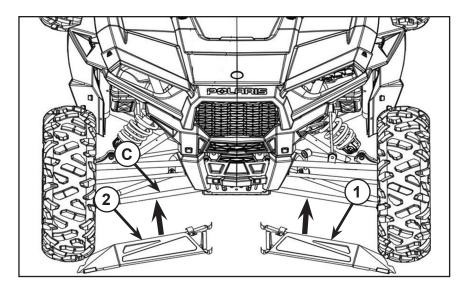

3. Install the clamps loosely on the LH and RH A-Arm guards (1; 2) using boot clamps (3) and screws (4) as shown in figure.

4. Install the LH and RH A-Arm guards (1; 2) on the A-Arms (C). Tighten the screws to 8 ft. lbs. (10.5 Nm) as shown in figure.

3. Install the clamps loosely on the LH and RH A-Arm guards (1; 2) using boot clamps (3) and screws (4) as shown in figures.

4. Install the LH and RH A-Arm guards (1; 2) on the A-Arms (C). Tighten the screws to 8 ft. lbs. (10.5 Nm) as shown in figures.