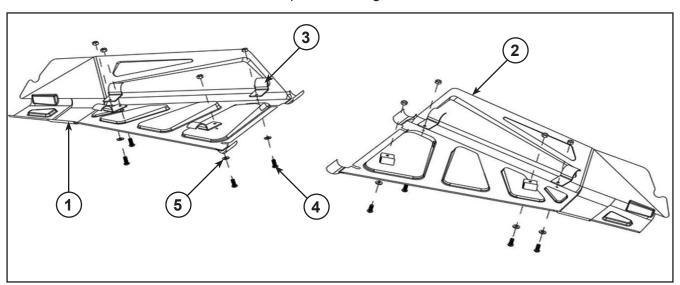

### KIT CONTENTS - RZR XP4 1000 (PN 2879454)

| Ref. | Qty | Part Description        | Part Number |
|------|-----|-------------------------|-------------|
| 1    | 1   | A-Arm Guard, HMW, LH    | 5451124     |
| 2    | 1   | A-Arm Guard, HMW, RH    | 5451125     |
| 3*   | 8   | Boot Clamp              | -           |
| 4*   | 8   | Screw-TXBH-M6x1.0x8     | -           |
| 5*   | 8   | Flat Washer-1/4", Black | -           |
|      | 1   | Instructions            | 9924977     |

## KIT CONTENTS - RZR 900 (PN 2880170)

| Ref. | Qty | Part Description                   | Part Number |
|------|-----|------------------------------------|-------------|
| 1    | 1   | Front A-Arm Guard, LH              | 5451266     |
| 2    | 1   | Front A-Arm Guard, RH              | 5451267     |
| 3*   | 8   | Boot Clamp                         | -           |
| 4*   | 8   | Screw, Button Torx T40, M6- 1.0X25 | -           |
| 5*   | 8   | Flat Washer-1/4" Black             | -           |
|      | 1   | Instructions                       | 9924977     |

## KIT CONTENTS - RZR 900S (PN 2880274)

| Ref. | Qty | Part Description                   | Part Number |
|------|-----|------------------------------------|-------------|
| 1    | 1   | Front A-Arm Guard, LH              | 5451361     |
| 2    | 1   | Front A-Arm Guard, RH              | 5451362     |
| 3*   | 8   | Boot Clamp                         | -           |
| 4*   | 8   | Screw, Button Torx T40, M6- 1.0X25 | -           |
| 5*   | 8   | Flat Washer-1/4" Black             | -           |
|      | 1   | Instructions                       | 9924977     |

3. Install the clamps loosely on the LH and RH A-Arm guards (1; 2) using boot clamps (3) and screws (4) as shown in figure.

4. Install the LH and RH A-Arm guards (1; 2) on the A-Arms (C). Tighten the screws to 8 ft. lbs. (10.5 Nm) as shown in figure.

3. Install the clamps loosely on the LH and RH A-Arm guards (1; 2) using boot clamps (3) and screws (4) as shown in figures.

4. Install the LH and RH A-Arm guards (1; 2) on the A-Arms (C). Tighten the screws to 8 ft. lbs. (10.5 Nm) as shown in figures.