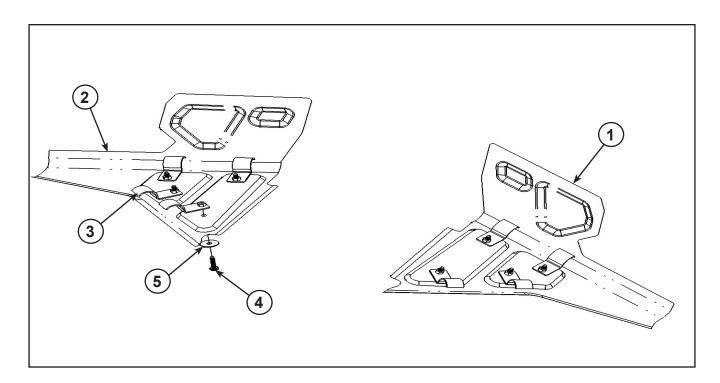

3. Install the clamps loosely on the LH and RH A-Arm guards (1; 2) using boot clamps (3) and screws (4) as shown in figure.

4. Install the LH and RH A-Arm guards (1; 2) on the A-Arms (C). Tighten the screws to 8 ft. lbs. (10.5 Nm) as shown in figure.