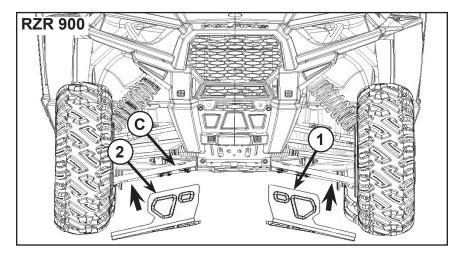

3. Install the clamps loosely on the LH and RH A-Arm guards (1; 2) using boot clamps (3) and screws (4) as shown in figures.

4. Install the LH and RH A-Arm guards (1; 2) on the A-Arms (C). Tighten the screws to 8 ft. lbs. (10.5 Nm) as shown in figures.