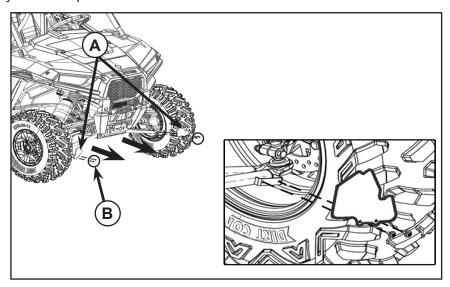

# INSTALLATION INSTRUCTIONS FOR RZR XP4 1000

- 1. Place the vehicle in "PARK". Turn the key to "OFF" position and remove from the vehicle.
- 2. Remove the stock front shields (A) on each side with screws (B) as shown in figure.

## FOR RZR 900 AND RZR 900S

- 1. Place the vehicle in "PARK". Turn the key to "OFF" position and remove from the vehicle.
- 2. Remove the stock front shields (A) with screws (B) on each side as shown in figure.