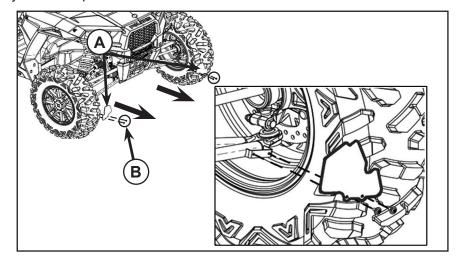

# INSTALLATION INSTRUCTIONS FOR RZR XP4 1000

- 1. Place the vehicle in "PARK". Turn the key to "OFF" position and remove from the vehicle.
- 2. Remove the stock front shields (A) on each side with screws (B) as shown in figure.

## FOR RZR 900 AND RZR 900S

- 1. Place the vehicle in "PARK". Turn the key to "OFF" position and remove from the vehicle.
- 2. Remove the stock front shields (A) with screws (B) on each side as shown in figure.