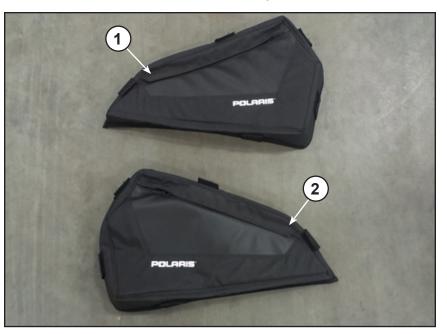

#### **KIT CONTENTS**

| Ref | Qty | Part Description            | Part Number |
|-----|-----|-----------------------------|-------------|
| 1   | 1   | Lower Bag-Front Door 50, LH | 2635606     |
| 2   | 1   | Lower Bag-Front Door 50, RH | 2635607     |
|     | 1   | Instructions                | 9925507     |