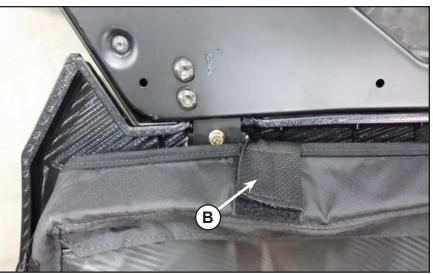

#### **INSTALLATION INSTRUCTIONS**

1. Align the RH side lower door bag (2) to the lower door (A) stamping as shown in figure.

2. Wrap and tie the Velcro (B) with the door stamping as shown in figures.

- 3. Repeat the Step 1-2 to install LH side lower door bag (1).
- 4. Ensure the proper fitment of the bag on the both side of vehicle door.