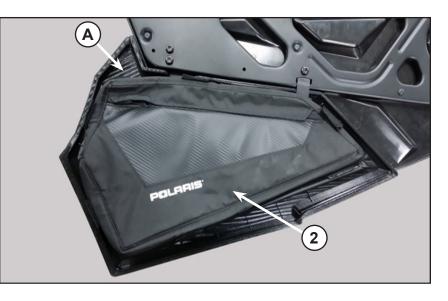

#### **INSTALLATION INSTRUCTIONS**

1. Align the RH side lower door bag (2) to the lower door (A) stamping as shown in figure.

2. Wrap and tie the Velcro (B) with the door stamping as shown in figures.

- 3. Repeat the Step 1-2 to install LH side lower door bag (1).
- 4. Ensure the proper fitment of the bag on the both side of vehicle door.