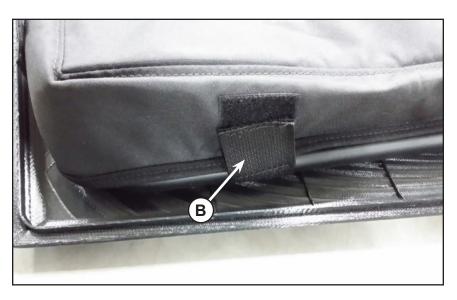

#### **INSTALLATION INSTRUCTIONS**

1. Align the RH side lower door bag (2) to the lower door (A) stamping as shown in figure.

2. Wrap and tie the Velcro (B) with the door stamping as shown in figures.

- 3. Repeat the Step 1-2 to install LH side lower door bag (1).
- 4. Ensure the proper fitment of the bag on the both side of vehicle door.