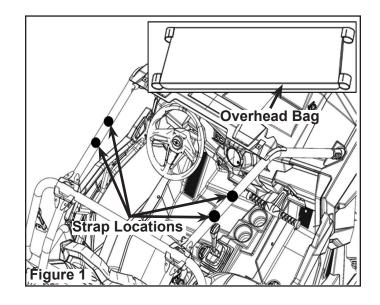

### INSTALLATION INSTRUCTIONS:

- 1. Place the vehicle in "PARK". Turn the key to the "OFF" position and remove from the vehicle.
- 2. Install the overhead bag (PN 2635196) on top of the vehicle using straps at four specified locations. Figure 1.