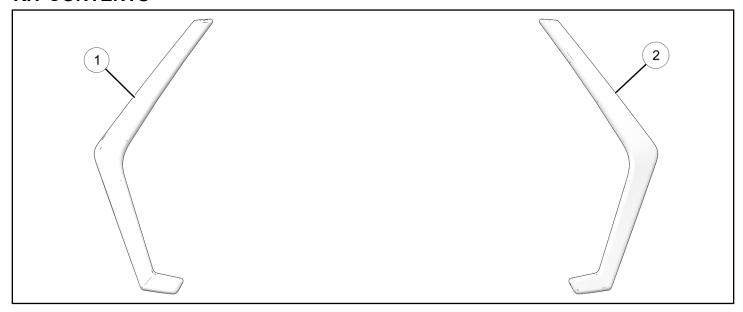

# KIT CONTENTS

| REF | QTY | PART DESCRIPTION                   | P/N AVAILABLE<br>SEPARATELY |
|-----|-----|------------------------------------|-----------------------------|
| 1   | 1   | Assembly–Light, Accent, Right-Hand | 2414088                     |
| 2   | 1   | Assembly–Light, Accent, Left-Hand  | 2414087                     |