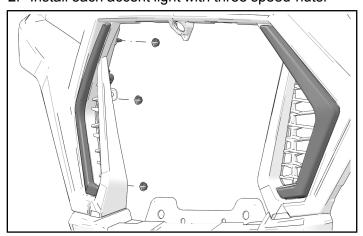

# **ACCESSORY INSTALLATION**

1. Remove each trim piece from front fascia. Keep three speed-nuts.

2. Install each accent light with three speed-nuts.

Connect chassis harness connector to rear of each accent light.