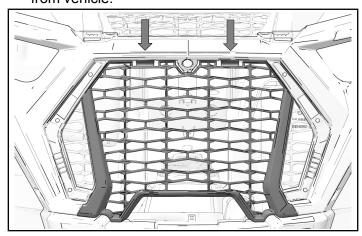

### **GRILLE REMOVAL**

 Carefully push down on two tabs to disengage grille from front fascia. Tilt top outward to remove from vehicle.