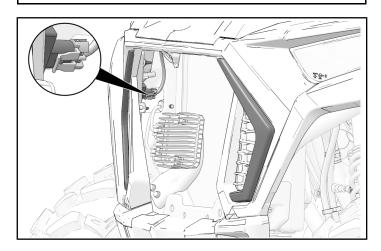

# **ACCESSORY INSTALLATION**

1. Remove each trim piece from front fascia. Keep three speed-nuts.

2. Install each accent light with three speed-nuts.

Connect chassis harness connector to rear of each accent light.