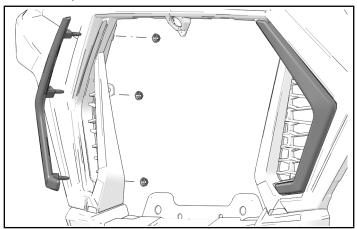

# **ACCESSORY INSTALLATION**

1. Remove each trim piece from front fascia. Keep three speed-nuts.

2. Install each accent light with three speed-nuts.

Connect chassis harness connector to rear of each accent light.