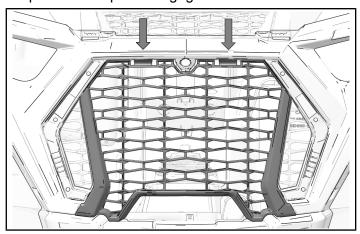

### **GRILLE REMOVAL**

 Carefully push down on two tabs to disengage grille from front fascia. Tilt top outward to remove from vehicle.

# **GRILLE INSTALLATION**

1. Tilt bottom of grille into front fascia. Push top into place until top tabs engage with front fascia.