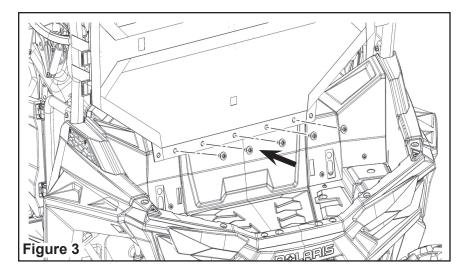

 Place the rear panel mesh (PN 2635453) onto the vehicle body. Drill the holes at five locations to install the snaps. Figure 2.

**NOTE:** Ensure not to damage parts of the vehicle while drilling.

4. Attach the rear panel mesh (PN 2635453) at five locations with the snaps and tighten the straps. Figure 3.