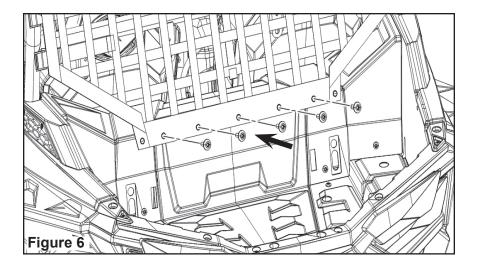

**NOTE:** Ensure not to damage parts of the vehicle while drilling.

3. Attach the rear panel race (PN 2635452) at five locations with rivets and tighten the straps. Figure 6.