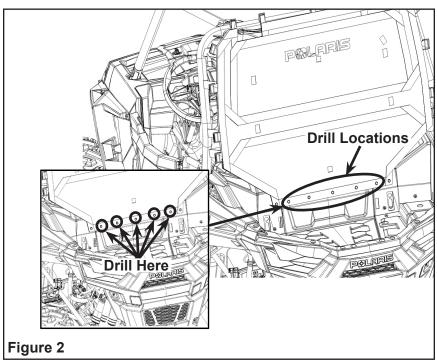

 Place the rear panel mesh (PN 2635453) onto the vehicle body. Drill the holes at five locations to install the snaps. Figure 2.

**NOTE:** Ensure not to damage parts of the vehicle while drilling.

4. Attach the rear panel mesh (PN 2635453) at five locations with the snaps and tighten the straps. Figure 3.