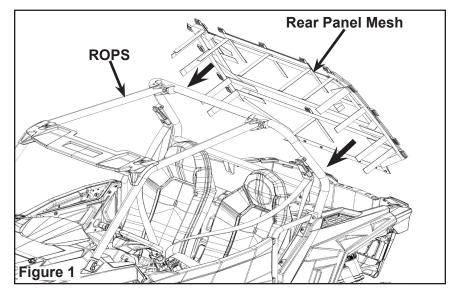

#### For Mesh Panel

- 1. Place the vehicle in "PARK". Turn the key to the "OFF" position and remove from the vehicle.
- 2. Install the rear panel mesh (PN 2635453) onto the ROPS and strap loosely. Figure 1.