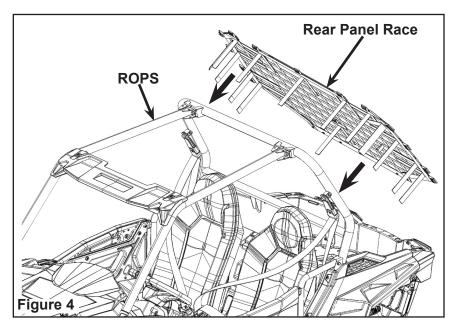

#### For Race Panel

 Install the rear panel race (PN 2635452) onto the ROPS and strap loosely. Figure 4.

 Place the rear panel race (PN 2635452) onto the vehicle body. Drill the holes at five locations to install the rivets. Figure 5.