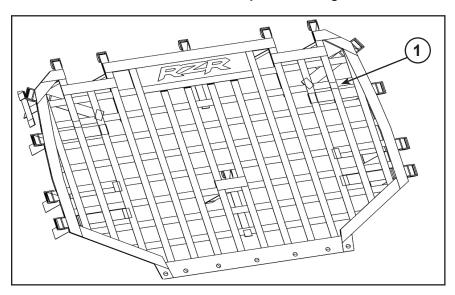

## Kit (2880408) Contents:

| <u>Ref</u> | Qty | <b>Part Description</b> |
|------------|-----|-------------------------|
| 1          | 1   | Rear Panel, Race        |
|            | _   |                         |

#### For Race Panel

 Install the rear panel race (PN 2635452) onto the ROPS and strap loosely. Figure 4.

 Place the rear panel race (PN 2635452) onto the vehicle body. Drill the holes at five locations to install the rivets. Figure 5.