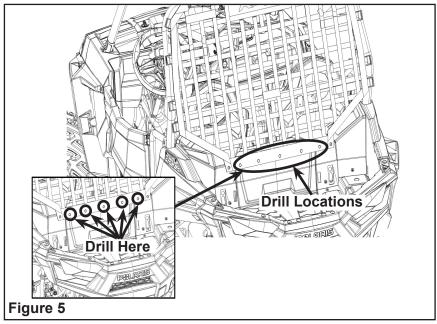

#### For Race Panel

 Install the rear panel race (PN 2635452) onto the ROPS and strap loosely. Figure 4.

 Place the rear panel race (PN 2635452) onto the vehicle body. Drill the holes at five locations to install the rivets. Figure 5.