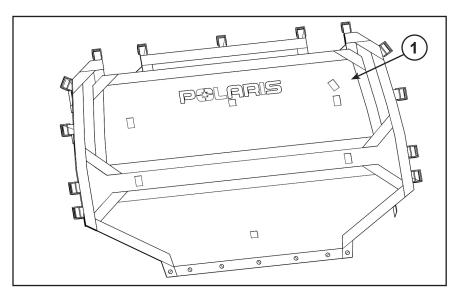

## Kit (2880409) Contents:

| <u>Ref</u> | <b>Qty</b> | <b>Part Description</b> |
|------------|------------|-------------------------|
| 1          | 1          | Rear Panel, Mesh        |
|            | 1          | Instructions            |

#### For Mesh Panel

- 1. Place the vehicle in "PARK". Turn the key to the "OFF" position and remove from the vehicle.
- 2. Install the rear panel mesh (PN 2635453) onto the ROPS and strap loosely. Figure 1.