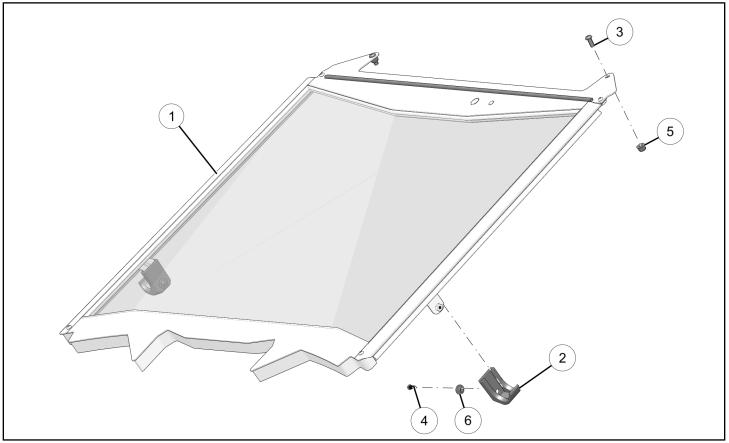

# GLASS WINDSHIELD KIT, P/N 2884625

| REF | QTY | PART DESCRIPTION                         | P/N AVAILABLE<br>SEPARATELY | AVAILABLE<br>SERVICE KIT |
|-----|-----|------------------------------------------|-----------------------------|--------------------------|
| 1   | 1   | Assembly–Windshield, Glass, Pocket       | 2637951                     | n/a                      |
| 2   | 2   | Clamp–Windshield, Glass                  | 5456093                     | n/a                      |
| 3   | 2   | Screw–Cap, M8 x 1.0 mm x 20              | n/a                         | 2207986                  |
| 4   | 2   | Screw–Cap, M6 x 1.0 mm x 18              | n/a                         | 2207986                  |
| 5   | 2   | Nut–Hex Flange, M8 x 1.0                 | n/a                         | 2207986                  |
| 6   | 2   | Flange Sleeve                            | n/a                         | 2207986                  |
| 7   | 1   | Trim–Roof, Windshield, Glass (not shown) | n/a                         | n/a                      |

# ACCESSORY INSTALLATION

1. Place windshield ① atop hood and lean against ROPS.

- 2. Install top of windshield ① to ROPS brackets.
  - Use two fasteners 3 and two nuts 5.

 Aluminum Roof-equipped vehicles: Use roof hardware for this mounting location. Ensure windshield mounting bracket is installed between roof and ROPS.

 Slide two windshield clamps ② onto windshield frame. With clamps ③ tightly wrapped around ROPS, secure to windshield frame with two flange sleeves ⑥ and two fasteners ④.

 Aluminum Roof-equipped vehicles: Install trim piece ⑦ onto front edge of roof to prevent contact between windshield and roof.