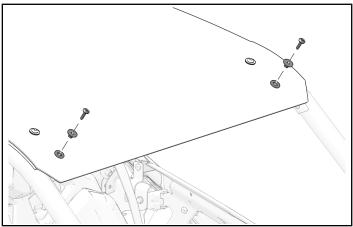

#### GENERAL

- 1. Shift vehicle transmission into PARK. Turn key to OFF position and remove from vehicle.
- 2. Aluminum Roof-equipped vehicles: Remove and retain hardware from two front-most locations. Hardware will be used to install windshield.

# ACCESSORY INSTALLATION

1. Place windshield ① atop hood and lean against ROPS.

- 2. Install top of windshield ① to ROPS brackets.
  - Use two fasteners 3 and two nuts 5.

 Aluminum Roof-equipped vehicles: Use roof hardware for this mounting location. Ensure windshield mounting bracket is installed between roof and ROPS.