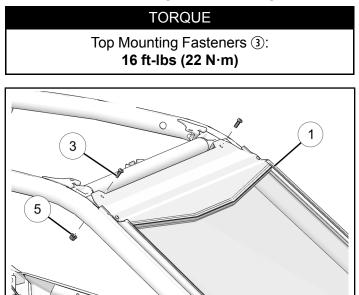

# ACCESSORY INSTALLATION

1. Place windshield ① atop hood and lean against ROPS.

- 2. Install top of windshield ① to ROPS brackets.
  - Use two fasteners 3 and two nuts 5.

 Aluminum Roof-equipped vehicles: Use roof hardware for this mounting location. Ensure windshield mounting bracket is installed between roof and ROPS.

 Slide two windshield clamps ② onto windshield frame. With clamps ③ tightly wrapped around ROPS, secure to windshield frame with two flange sleeves ⑥ and two fasteners ④.

 Aluminum Roof-equipped vehicles: Install trim piece ⑦ onto front edge of roof to prevent contact between windshield and roof.