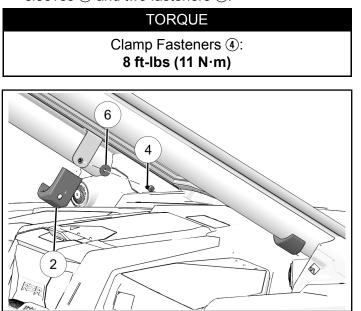

 Slide two windshield clamps ② onto windshield frame. With clamps ③ tightly wrapped around ROPS, secure to windshield frame with two flange sleeves ⑥ and two fasteners ④.

 Aluminum Roof-equipped vehicles: Install trim piece ⑦ onto front edge of roof to prevent contact between windshield and roof.