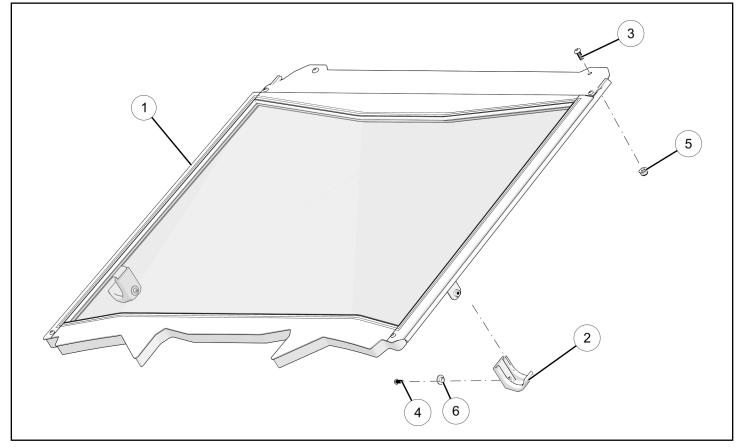

#### **GLASS WINDSHIELD KIT, P/N 2883753**

| REF | QTY | PART DESCRIPTION            | P/N AVAILABLE<br>SEPARATELY | AVAILABLE<br>SERVICE KIT |
|-----|-----|-----------------------------|-----------------------------|--------------------------|
| 1   | 1   | Assembly–Windshield, Glass  | 2637518                     | n/a                      |
| 2   | 2   | Clamp–Windshield, Glass     | 5456093                     | n/a                      |
| 3   | 2   | Screw–Cap, M8 x 1.0 mm x 20 | n/a                         | 2207986                  |

| REF | QTY | PART DESCRIPTION                         | P/N AVAILABLE<br>SEPARATELY | AVAILABLE<br>SERVICE KIT |
|-----|-----|------------------------------------------|-----------------------------|--------------------------|
| 4   | 2   | Screw–Cap, M6 x 1.0 mm x 18              | n/a                         | 2207986                  |
| 5   | 2   | Nut–Hex Flange, M8 x 1.0                 | n/a                         | 2207986                  |
| 6   | 2   | Flange Sleeve                            | n/a                         | 2207986                  |
| 7   | 1   | Trim–Roof, Windshield, Glass (not shown) | n/a                         | n/a                      |

# ACCESSORY INSTALLATION

1. Place windshield ① atop hood and lean against ROPS.

- 2. Install top of windshield ① to ROPS brackets.
  - Use two fasteners 3 and two nuts 5.

 Aluminum Roof-equipped vehicles: Use roof hardware for this mounting location. Ensure windshield mounting bracket is installed between roof and ROPS.

 Slide two windshield clamps ② onto windshield frame. With clamps ③ tightly wrapped around ROPS, secure to windshield frame with two flange sleeves ⑥ and two fasteners ④.

 Aluminum Roof-equipped vehicles: Install trim piece ⑦ onto front edge of roof to prevent contact between windshield and roof.