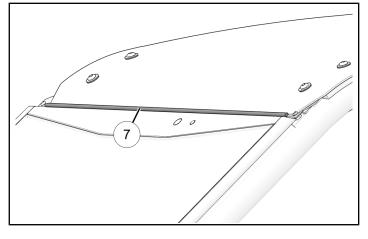

 Slide two windshield clamps ② onto windshield frame. With clamps ③ tightly wrapped around ROPS, secure to windshield frame with two flange sleeves ⑥ and two fasteners ④.

 Aluminum Roof-equipped vehicles: Install trim piece ⑦ onto front edge of roof to prevent contact between windshield and roof.