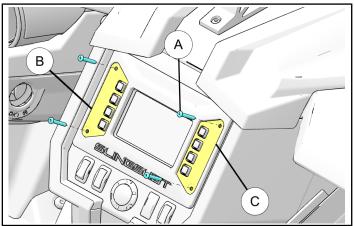

#### **INSTALLATION INSTRUCTIONS**

- 1. Put the transmission in "NEUTRAL" and turn the key to the "OFF" position. Remove the key from vehicle. Apply the parking brake.
- Using a 2.5mm Allen Wrench, remove the four screws (A) from the factory installed media bezels (B) and (C). Remove the bezels and retain the screws.