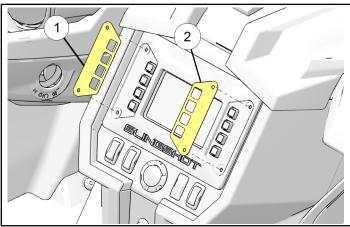

Align the screw holes of new colored media bezels

 and (2) with the screw holes of infotainment center.

4. Fasten the colored media bezels ① and ② to infotainment center by using the four screws (A) removed in Step 2.