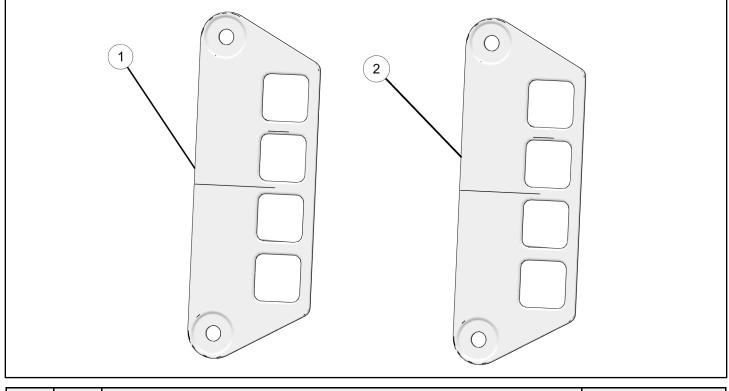

#### **KIT CONTENTS**

This Kit includes:

| REF | QTY | PART DESCRIPTION  | PART NUMBER |
|-----|-----|-------------------|-------------|
| 1   | 1   | Left Media Bezel  | 7180929     |
| 2   | 1   | Right Media Bezel | 7180930     |
|     | 1   | Instructions      | 9927580     |

Align the screw holes of new colored media bezels

 and (2) with the screw holes of infotainment center.

4. Fasten the colored media bezels ① and ② to infotainment center by using the four screws (A) removed in Step 2.