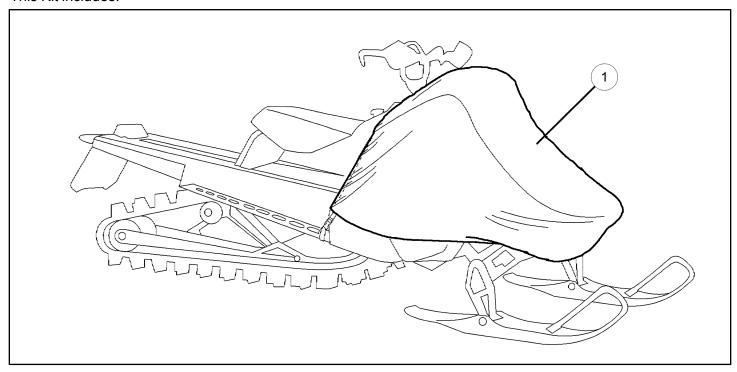

## KIT CONTENTS

This Kit includes:

| REF | QTY | PART DESCRIPTION     | PART NUMBER |
|-----|-----|----------------------|-------------|
| 1   | 1   | Polyester Undercover | -           |
|     | 1   | Instructions         | 9927801     |

## **NOTE**

Polaris undercover is a soft, protective, removable, washable 100% polyester cover. Please wash undercover whenever it becomes dirty. Dirt and grit will harm the surface of your machine.

- 1. Park the machine and turn the key to 'OFF' position. Remove the key from the vehicle.
- 2. Drape the undercover ① over the front of the machine then pull the elasticized edge over the windshield as shown.