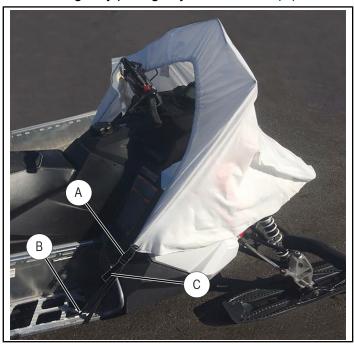

3. Use the side release buckle straps (A) sewn to the cover to secure undercover down. Feed the webbing strap down through the footwell (B) as shown and connect the buckles.

Cinch tight by pulling any excess slack (C).