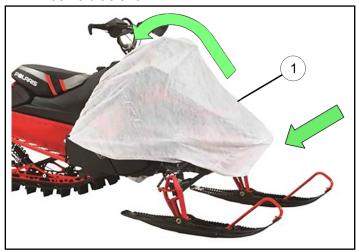

## **NOTE**

Polaris undercover is a soft, protective, removable, washable 100% polyester cover. Please wash undercover whenever it becomes dirty. Dirt and grit will harm the surface of your machine.

- 1. Park the machine and turn the key to 'OFF' position. Remove the key from the vehicle.
- 2. Drape the undercover ① over the front of the machine then pull the elasticized edge over the windshield as shown.