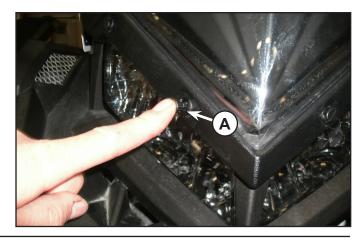

#### INSTALLATION INSTRUCTIONS

 With a side cutter or other suitable tool carefully pry out the center pin from the windshield fastener. Remove fastener (A) from windshield trim and windshield. Remove windshield from vehicle as shown in figure. Save fasteners for reassembly.