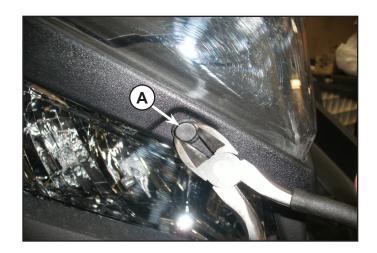

#### INSTALLATION INSTRUCTIONS

 With a side cutter or other suitable tool carefully pry out the center pin from the windshield fastener. Remove fastener (A) from windshield trim and windshield. Remove windshield from vehicle as shown in figure. Save fasteners for reassembly.