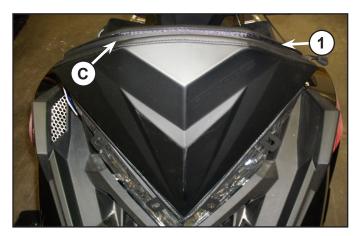

2. Remove hood storage compartment cover (B) from hood as shown in figure. Safely store cover for future use.

3. Place bag (1) on hood with pouch (C) inserted into storage compartment as shown in figure.

4. Align tabs on bag with the mounting holes in the windshield and windshield trim. Install windshield fasteners (A) through windshield trim, windshield, tabs on bag and through the mounting holes in the hood. Push locking pins into windshield fasteners to lock in place as shown in figure.