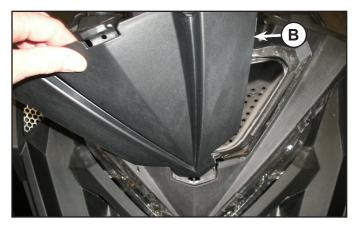

2. Remove hood storage compartment cover (B) from hood as shown in figure. Safely store cover for future use.

3. Place bag (1) on hood with pouch (C) inserted into storage compartment as shown in figure.