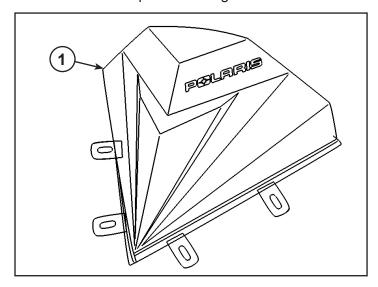

### KIT CONTENTS

| Ref | Qty | Part Description | Part Number |
|-----|-----|------------------|-------------|
| 1   | 1   | Windshield Bag   | 2880374     |
|     | 1   | Instructions     | 9925554     |

2. Remove hood storage compartment cover (B) from hood as shown in figure. Safely store cover for future use.

3. Place bag (1) on hood with pouch (C) inserted into storage compartment as shown in figure.