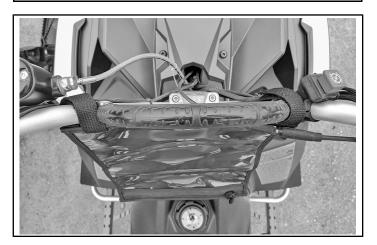

### **TRAIL PERFORMANCE MODELS**

1. Install as shown.

### 

**DO NOT** wrap hook and loop fastener straps around brake line or throttle cable when installing. Failure to comply will adversely affect the throttle and brake mechanisms and may lead to severe injury or death in an accident.

(Step 1 Cont'd.)