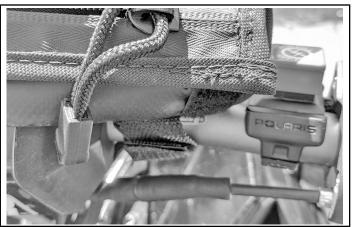

### **RMK® MODELS**

1. Install as shown.

#### 

**DO NOT** wrap hook and loop fastener straps around brake line or throttle cable when installing. Failure to comply will adversely affect the throttle and brake mechanisms and may lead to severe injury or death in an accident.