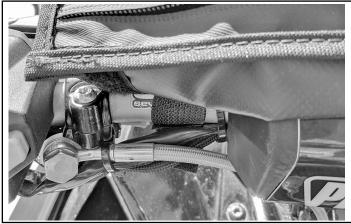

### 

**DO NOT** wrap hook and loop fastener straps around brake line or throttle cable when installing. Failure to comply will adversely affect the throttle and brake mechanisms and may lead to severe injury or death in an accident.

(Step 1 Cont'd.)