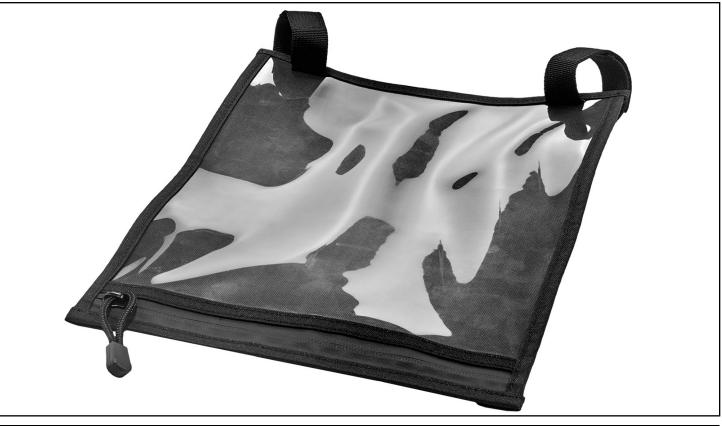

### **KIT CONTENTS**

This Kit includes:

| REF | QTY | PART DESCRIPTION  | PART NUMBER |
|-----|-----|-------------------|-------------|
| 1   | 1   | Handlebar Map Bag | 2687805     |
|     | 1   | Instructions      | 9927981     |