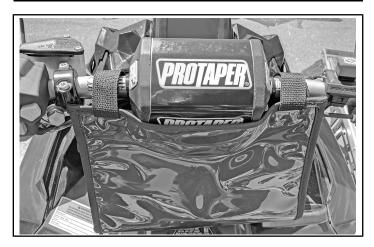

Map Bag Kit is exclusively designed for your vehicle. Please read the installation instructions thoroughly before beginning. Installation is easier if the vehicle is clean and free of debris. For your safety, and to ensure a satisfactory installation, perform all installation steps correctly in the sequence shown.

# **ASSEMBLY TIME**

Approximately 12 minutes

#### NOTE

Additional time may be required for optional steps, or to accommodate other installed accessories.

# **INSTALLATION INSTRUCTIONS**

### **TRAIL PERFORMANCE MODELS**

1. Install as shown.

### 

**DO NOT** wrap hook and loop fastener straps around brake line or throttle cable when installing. Failure to comply will adversely affect the throttle and brake mechanisms and may lead to severe injury or death in an accident.





(Step 1 Cont'd.)



### **RMK® MODELS**

1. Install as shown.

#### 

**DO NOT** wrap hook and loop fastener straps around brake line or throttle cable when installing. Failure to comply will adversely affect the throttle and brake mechanisms and may lead to severe injury or death in an accident.



# **FEEDBACK FORM**

A feedback form has been created for the installer to provide any comments, questions or concerns about the installation instructions. The form is viewable on mobile devices by scanning the QR code or by clicking **HERE** if viewing on a PC.

#### FEEDBACK FORM