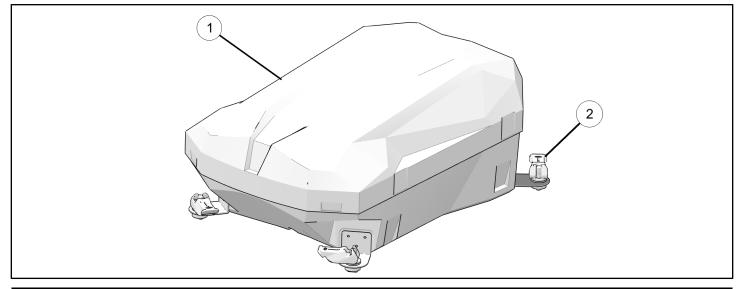

- c. Place both washers (D) onto top of T-slot anchor (A).
- d. Place dowel pin (E) through opening in T-slot anchor.
- e. Fully clip LOCK & RIDE<sup>®</sup> handle (F) into dowel pin (E).

2. Place storage bag ① onto tunnel and place T-slot anchor base into tunnel slot.

3. Rotate LOCK & RIDE<sup>®</sup> handle (F) so that T-slot anchor is perpendicular to tunnel slot.