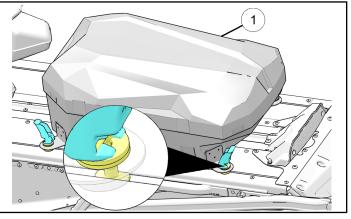

- c. Place both washers (D) onto top of T-slot anchor (A).
- d. Place dowel pin (E) through opening in T-slot anchor.
- e. Fully clip LOCK & RIDE<sup>®</sup> handle (F) into dowel pin (E).

2. Place storage bag ① onto tunnel and place T-slot anchor base into tunnel slot.

3. Rotate LOCK & RIDE<sup>®</sup> handle (F) so that T-slot anchor is perpendicular to tunnel slot.