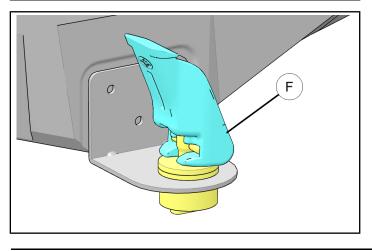

3. Rotate LOCK & RIDE<sup>®</sup> handle (F) so that T-slot anchor is perpendicular to tunnel slot.

#### NOTE

Handles always need to be pulled over towards center of the tunnel as shown.