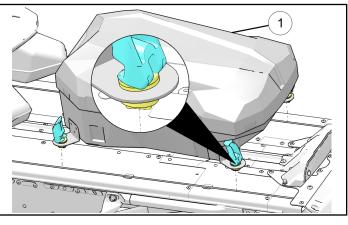

# **INSTALLATION INSTRUCTIONS**

- 1. Assemble LOCK & RIDE<sup>®</sup> anchors properly into each of the four mounting locations.
  - a. Insert T-slot anchor (A) through rubber bushing (B).
  - b. Insert T-slot anchor with bushing through base of storage bag mounting bracket (C).

- c. Place both washers (D) onto top of T-slot anchor (A).
- d. Place dowel pin (E) through opening in T-slot anchor.
- e. Fully clip LOCK & RIDE<sup>®</sup> handle (F) into dowel pin (E).

2. Place storage bag ① onto tunnel and place T-slot anchor base into tunnel slot.