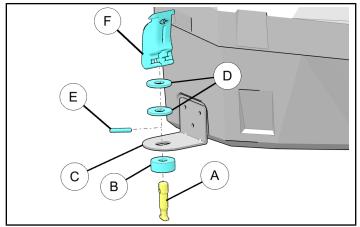

# **INSTALLATION INSTRUCTIONS**

- 1. Assemble LOCK & RIDE<sup>®</sup> anchors properly into each of the four mounting locations.
  - a. Insert T-slot anchor (A) through rubber bushing (B).
  - b. Insert T-slot anchor with bushing through base of storage bag mounting bracket (C).

- c. Place both washers (D) onto top of T-slot anchor (A).
- d. Place dowel pin (E) through opening in T-slot anchor.
- e. Fully clip LOCK & RIDE<sup>®</sup> handle (F) into dowel pin (E).

2. Place storage bag ① onto tunnel and place T-slot anchor base into tunnel slot.