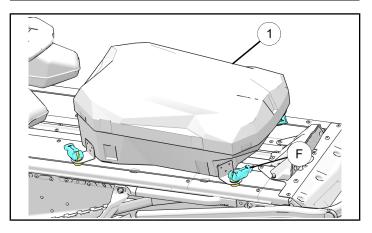

3. Rotate LOCK & RIDE<sup>®</sup> handle (F) so that T-slot anchor is perpendicular to tunnel slot.

#### NOTE

Handles always need to be pulled over towards center of the tunnel as shown.