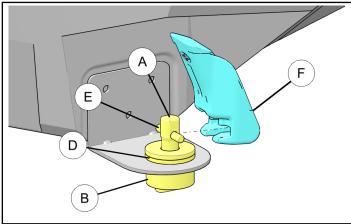

- c. Place both washers (D) onto top of T-slot anchor (A).
- d. Place dowel pin (E) through opening in T-slot anchor.
- e. Fully clip LOCK & RIDE<sup>®</sup> handle (F) into dowel pin (E).

2. Place storage bag ① onto tunnel and place T-slot anchor base into tunnel slot.

3. Rotate LOCK & RIDE<sup>®</sup> handle (F) so that T-slot anchor is perpendicular to tunnel slot.