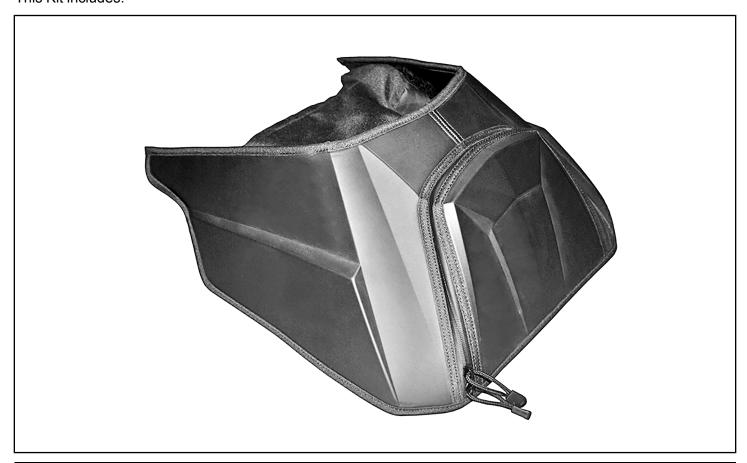

#### KIT CONTENTS

This Kit includes:

| REF | QTY | PART DESCRIPTION | PART NUMBER |
|-----|-----|------------------|-------------|
| 1   | 1   | EVO Tunnel Bag   | 2883761     |
|     | 1   | Instructions     | 9928793     |