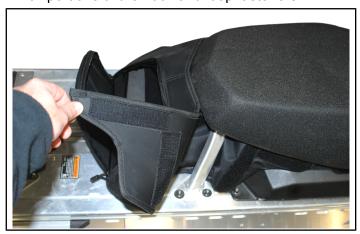

4. Once bag is in position, secure into place by placing one hand inside bag and pressing outwards on the inner hook and loop fastener panel while pressing the outer hook and loop fastener panel inwards to ensure full contact with all portions of the hook and loop fasteners.

- 5. Repeat step 4 for opposite side fastener panel.
- 6. Ensure bag is fully secure.