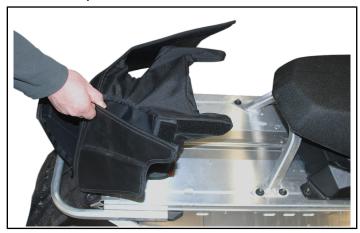

#### **IMPORTANT**

Ensure vehicle is parked on a flat surface and is stable prior to installation.

2. Place bag onto tunnel and open the hook and loop fastener panel on each side as shown.

3. Insert inner portion of bag in between the seat supports and under seat as shown.