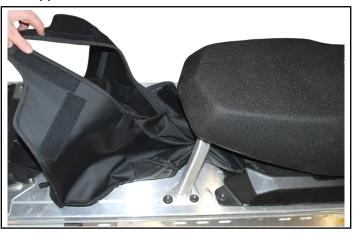

#### **IMPORTANT**

Ensure vehicle is parked on a flat surface and is stable prior to installation.

2. Place bag onto tunnel and open the hook and loop fastener panel on each side as shown.

3. Insert inner portion of bag in between the seat supports and under seat as shown.