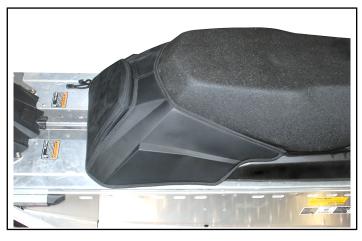

#### **IMPORTANT**

Ensure vehicle is parked on a flat surface and is stable prior to installation.

2. Place bag onto tunnel and open the hook and loop fastener panel on each side as shown.

3. Insert inner portion of bag in between the seat supports and under seat as shown.