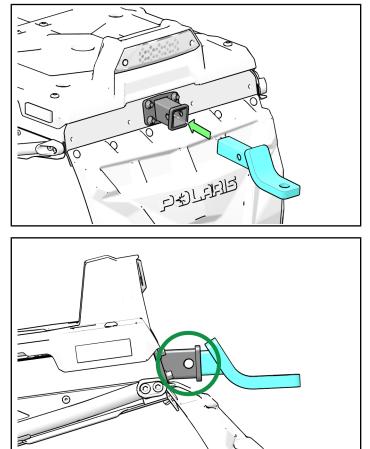

2. Insert the Titan Ball Hitch ① into the receiver until the hitch pin holes line up.

3. Fully insert the hitch pin and secure in place using the cotter pin that was provided with your Titan Ball Hitch Receiver Kit (PN 2882795).

(Step 3 Cont'd.)

4. Ensure all steps are complete and the Titan Ball Hitch is secure.