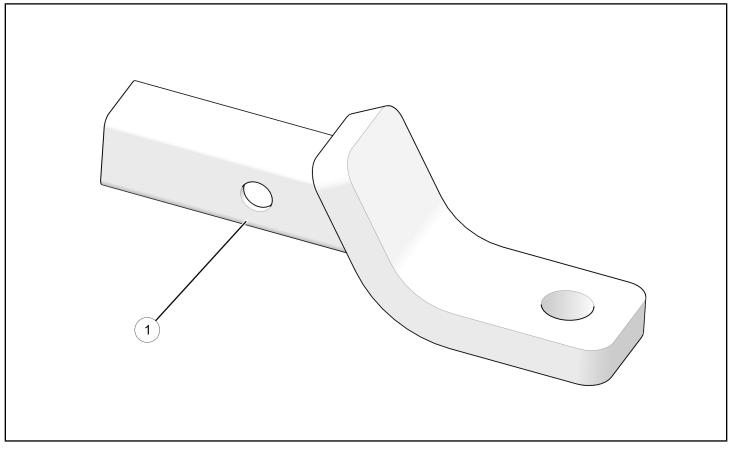

| REF | QTY | PART DESCRIPTION | PART NUMBER |
|-----|-----|------------------|-------------|
| 1   | 1   | Ball Hitch       | 1023492     |
|     | 1   | Instructions     | 9928238     |

2. Insert the Titan Ball Hitch ① into the receiver until the hitch pin holes line up.

3. Fully insert the hitch pin and secure in place using the cotter pin that was provided with your Titan Ball Hitch Receiver Kit (PN 2882795).