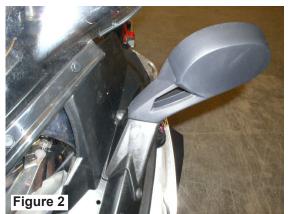

 Install the mirrors and secure with screws and nuts supplied with the kit. Torque to 6-8 in. lbs. (0.68-0.90 Nm) Figure 2.
NOTE: Brake duct may be removed to make the forward mirror fastener easier to install.