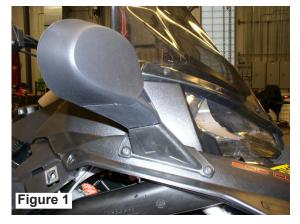

#### INSTALLATION INSTRUCTIONS

- 1. Using the Figure 1 for reference, locate mirror base to hood. (Note locator feature).
- 2. Use the drill and a  $\frac{1}{4}$  drill bit to drill out the center of the mounting hole.