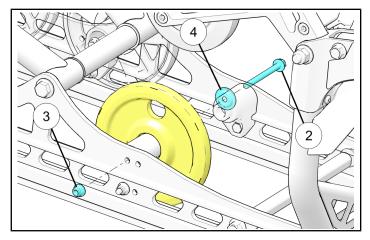

#### INSTALLATION INSTRUCTIONS

- 1. Lift the rear of the sled with a hoist or track stand.
- 2. Using the 10mm socket and wrench remove the upper screw (A) that goes through the center of the wheel (B). Remove nut (C) and washer (D).

3. Remove stock wheel (B) from wheel mount (E).

Repeat Step 2 and Step 3 for other side wheel removal. 5. Mount new bogie wheel ① on wheel mount (E).

6. Install screw ② with washer ④ and nut ③ on new wheel. Note bolt and washer orientation. Torque nut ③ to specification.