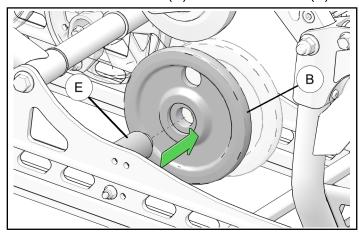

3. Remove stock wheel (B) from wheel mount (E).

Repeat Step 2 and Step 3 for other side wheel removal. 5. Mount new bogie wheel ① on wheel mount (E).

6. Install screw ② with washer ④ and nut ③ on new wheel. Note bolt and washer orientation. Torque nut ③ to specification.