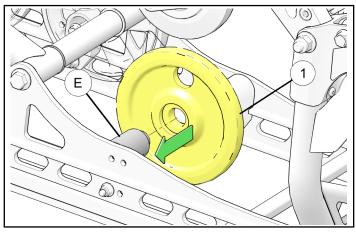

3. Remove stock wheel (B) from wheel mount (E).

Repeat Step 2 and Step 3 for other side wheel removal. 5. Mount new bogie wheel ① on wheel mount (E).

6. Install screw ② with washer ④ and nut ③ on new wheel. Note bolt and washer orientation. Torque nut ③ to specification.