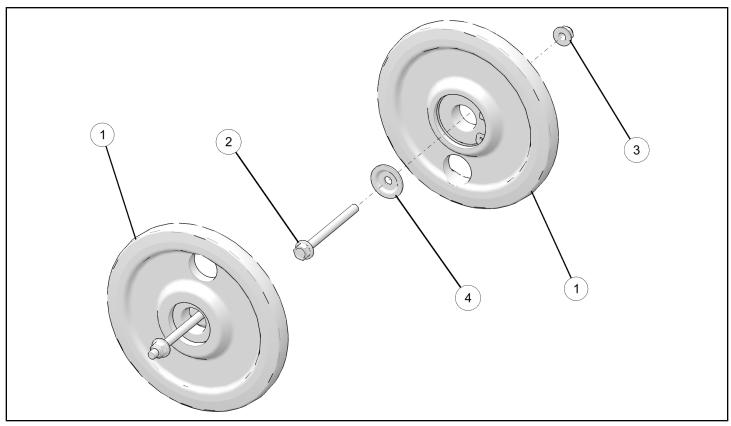

#### KIT CONTENTS

This Kit includes:

| REF | QTY | PART DESCRIPTION                 | PART NUMBER |
|-----|-----|----------------------------------|-------------|
| 1   | 2   | Wheel Assembly                   | 1590457     |
| 2   | 2   | Screw Hex Flange - M6 X 1.0 X 70 | 7519908     |
| 3   | 2   | Nut - M6 X 1.0                   | 7547339     |
| 4   | 2   | Washer - M6                      | 7556799     |
|     | 1   | Instructions                     | 9927067     |

3. Remove stock wheel (B) from wheel mount (E).

Repeat Step 2 and Step 3 for other side wheel removal. 5. Mount new bogie wheel ① on wheel mount (E).

6. Install screw ② with washer ④ and nut ③ on new wheel. Note bolt and washer orientation. Torque nut ③ to specification.

7. Repeat Step 5 and Step 6 for other side wheel installation.