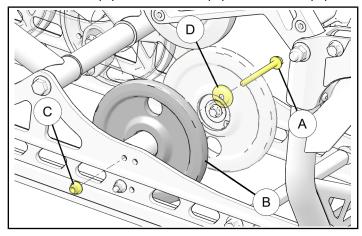

#### INSTALLATION INSTRUCTIONS

- 1. Lift the rear of the sled with a hoist or track stand.
- 2. Using the 10mm socket and wrench remove the upper screw (A) that goes through the center of the wheel (B). Remove nut (C) and washer (D).