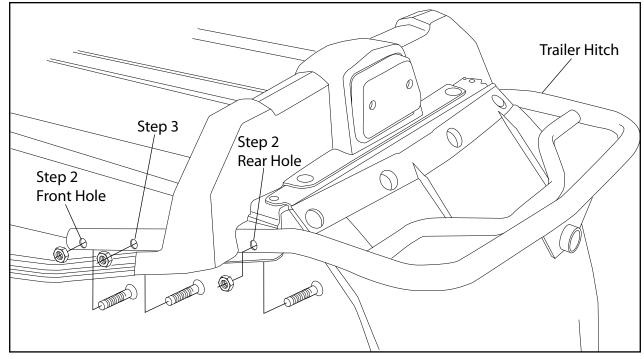

#### INSTALLATION INSTRUCTIONS

- 1. Remove and discard the bolts retaining the existing rear bumper to the tunnel.
- 2. Position and fasten the trailer hitch onto the tunnel using four (two per side) 1/4' nc x 3/4" Allen socket machine screws and the 1/4" nc Nylok nuts into the front and rear holes.
- 3. Transfer drill the two remaining holes and fasten using the remaining 1/4' nc x 3/4" Allen socket machine screws and 1/4" nc Nylok nuts.