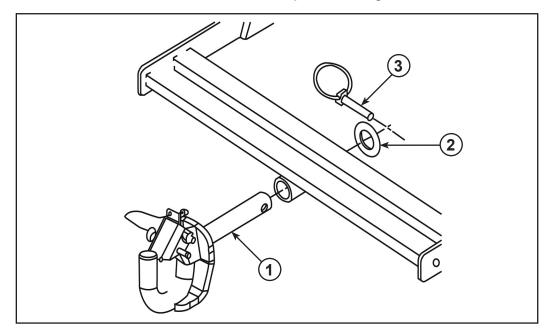

#### Kit Contents:

| <u>Ref</u> | <u>Qty</u> | Part Description                           | <u>Part Number</u> |
|------------|------------|--------------------------------------------|--------------------|
| 1          | 1          | J-Hitch Assembly                           | -                  |
| 2          | 1          | 19 mm I.D.x38.1 mm O.D.x3.2 mm Flat Washer | -                  |
| 3          | 1          | Locking Pin                                | -                  |
|            | 1          | Instructions                               | 9924854            |
|            |            |                                            |                    |