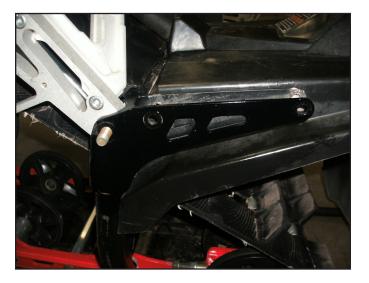

### **INSTALLATION INSTRUCTIONS**

 Remove the 4–8 mm bolts (A) that fasten the rear bumper to the chassis (two on each side). Remove the 10 mm nut (B) from the rear pivot bolt leaving the bolt in place(one on each side). Save these fasteners for reassembly. See figure.