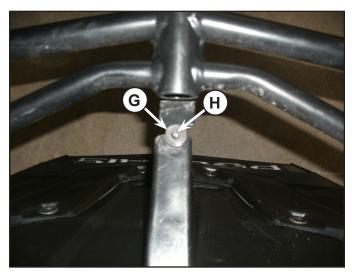

5. Install new rivet (H) through snow flap (G) and into the receiver hitch as shown in figure.