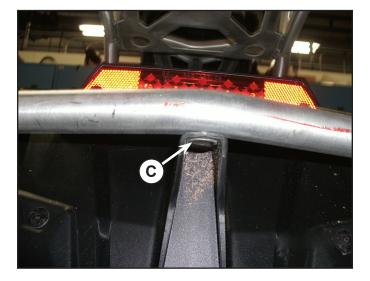

- 2. Remove the reflective decal from the rear pivot and clean off any remaining adhesive as shown in figure.
- B

3. Drill out the rivet (C) that fastens the snow flap to the bumper. Remove the bumper from the vehicle as shown in figure.