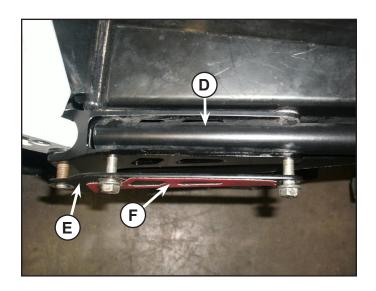

4. Install the receiver hitch (D) and plate (E) with reflective decal (F) to the vehicle. Install blue Loctite thread locker to the threads of the 8 mm bolts. Install 8 mm bolts through the plate, bumper and into chassis and torque to 17 ft. lbs. (23 Nm). Install the 10 mm nut onto the rear pivot bolt and torque to 35 ft. lbs. (47.5 Nm). See Figure.