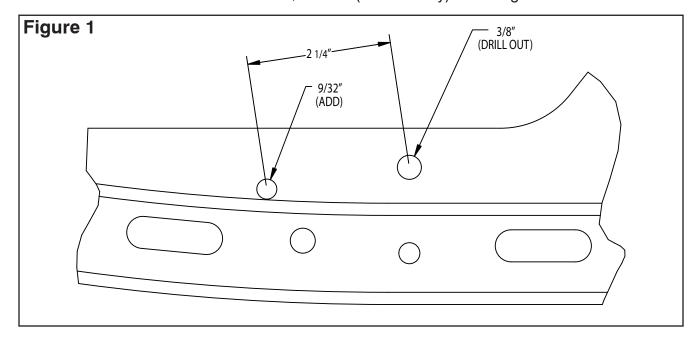

#### **INSTALLATION INSTRUCTIONS**

- 1. Remove front set of idler wheels.
- 2. Drill upper idler wheel mount hole out to 3/8" (if necessary).
- 3. Drill second hole 21/4" forward with 9/32" drill (if necessary). See Figure 1