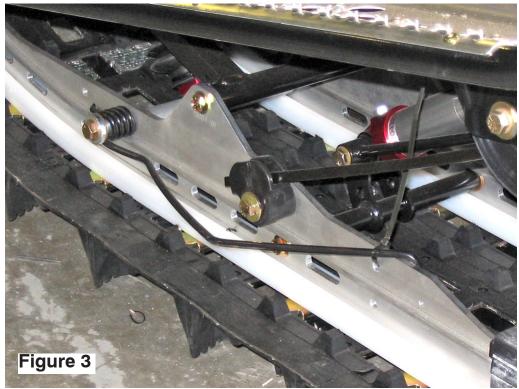

4. Install scratchers using supplied hardware. Torque to 33 ft./lbs. See Figure 2