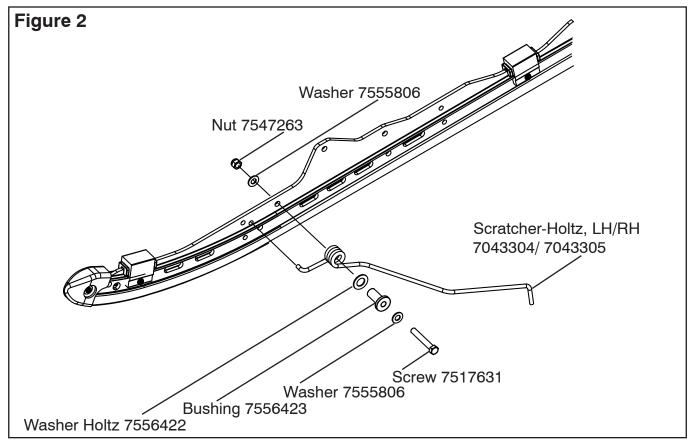

4. Install scratchers using supplied hardware. Torque to 33 ft./lbs. See Figure 2