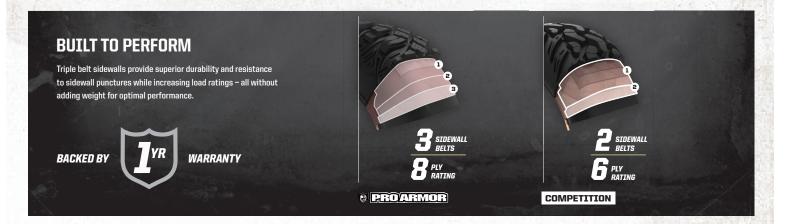

\$**249** 99 US \$**324** 99 CAN

5415535

FRONT-REAR 29.5" × 9" R14

| <b>52</b> mm | <b>40</b> lbs | 8      | 3        | <b>1,170</b> lbs |
|--------------|---------------|--------|----------|------------------|
| TREAD        | WEIGHT        | PLY    | SIDEWALL | LOAD             |
| DEPTH        |               | RATING | BELTS    | RATING           |

## PRO ARMOR® ANARCHY

| <b>O</b> PROAT | MOR | READING TIRES<br>NUMBER BY NUMBER                               | SUPER ATV TERMINATOR |
|----------------|-----|-----------------------------------------------------------------|----------------------|
| 29.5"x9"xR14   | 1.1 | 28"×9" R14<br>/ I \<br>TIRE TIRE WHEEL<br>HEIGHT WIDTH DIAMETER | 29.5"x10"xR14        |
| 3              | 1   | NYLON SIDE BELTS                                                | 2                    |
| 8              | -   | PLY RATING                                                      | 6                    |
| 52 MM          | -   | TREAD DEPTH                                                     | 50.8 MM              |
| 1,170 LBS      | 1   | LOAD RATING                                                     | 585 LBS              |
| 40 LBS         | -   | WEIGHT                                                          | 40.6 LBS             |