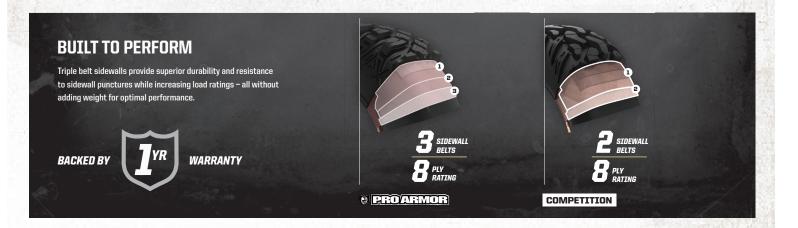

2045

ALL RZR\* XP 1000 & RZR\* XP TURBO MODELS

| quare block profile for |  |
|-------------------------|--|
| even surface contacts   |  |
|                         |  |

VS MAXXIS LIBERTY

| <b>PROAG</b> | MOR | READING TIRES<br>NUMBER BY NUMBER                             | MAXXIS <sup>®</sup> LIBERTY |
|--------------|-----|---------------------------------------------------------------|-----------------------------|
| 30"x10"xR14  |     | 28"×9" R14<br>/ 1<br>TIRE TIRE WHEEL<br>HEIGHT WIDTH DIAMETER | 30"x10"xR14                 |
| 3            | 1   | NYLON SIDE BELTS                                              | 2                           |
| 8            | -   | PLY RATING                                                    | • 8                         |
| 20 MM        | 1   | TREAD DEPTH                                                   | 13 MM                       |
| 1,420 LBS    | 1   | LOAD RATING                                                   | 1,250 LBS                   |
| 39 LBS       | 1   | WEIGHT                                                        | 42 LBS                      |