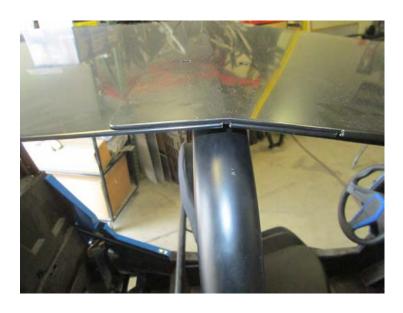

 Align the slots on the front and rear halves of the roofs together. Use the supplied middle clamps [Item 1] and the M6 button head bolts [Item 6] to loosely fasten the middle section of the roof assembly.