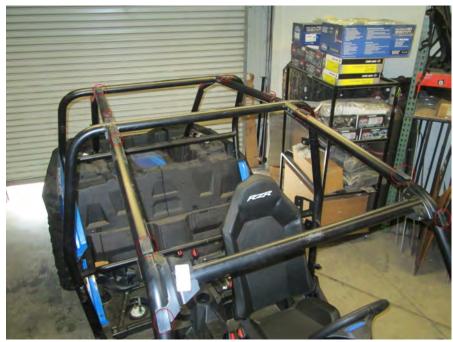

## **Installation Instructions**

Begin by removing any obstructions that may interfere with the installation of the roof. Place the supplied rubber strips [Item 7] strategically around the ROPS (circled in red), to eliminate any rattling noises.

 Place the rear half of roof onto ROPS first. Then place the front half, so that it overlaps over the rear half as shown.

 Align the front slots on the front half of the roof to the mounting holes on the ROPS. Use the supplied M6 button head bolts, rubber washers, and nyloc flanged nuts [Items 3, 4, and 5] to loosely fasten the front half of roof.