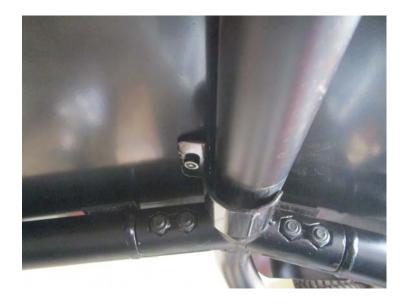

## **Installation Instructions**

Begin by removing any obstructions that may interfere with the installation of the roof. Place the supplied rubber strips [Item 7] strategically around the ROPS (circled in red), to eliminate any rattling noises.

 Place the rear half of roof onto ROPS first. Then place the front half, so that it overlaps over the rear half as shown.

 Align the front slots on the front half of the roof to the mounting holes on the ROPS. Use the supplied M6 button head bolts, rubber washers, and nyloc flanged nuts [Items 3, 4, and 5] to loosely fasten the front half of roof.

 Align the slots on the front and rear halves of the roofs together. Use the supplied middle clamps [Item 1] and the M6 button head bolts [Item 6] to loosely fasten the middle section of the roof assembly.

Use the supplied half clamps [Item 2] and the remaining M6 button head bolts [Item 6] to loosely fasten the rear section of the roof assembly.

Adjust the placement of the roof assembly, making sure it is centered on the ROPS. Once you are satisfied, tighten
down the fastening hardware. Installation is now complete. Make sure roof is secure before and after each operation
of vehicle.