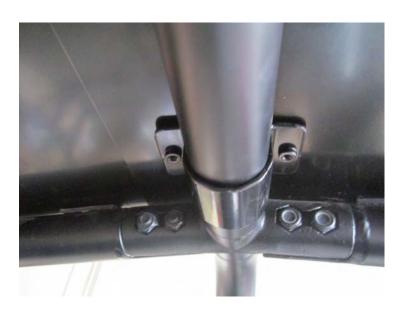

## **Installation Instructions**

Begin by removing any obstructions that may interfere with the installation of the roof. Place the supplied rubber strips [Item 7] strategically around the ROPS (circled in red), to eliminate any rattling noises.

 Place the rear half of roof onto ROPS first. Then place the front half, so that it overlaps over the rear half as shown.

 Align the front slots on the front half of the roof to the mounting holes on the ROPS. Use the supplied M6 button head bolts, rubber washers, and nyloc flanged nuts [Items 3, 4, and 5] to loosely fasten the front half of roof.

 Align the slots on the front and rear halves of the roofs together. Use the supplied middle clamps [Item 1] and the M6 button head bolts [Item 6] to loosely fasten the middle section of the roof assembly.

Use the supplied half clamps [Item 2] and the remaining M6 button head bolts [Item 6] to loosely fasten the rear section of the roof assembly.

Adjust the placement of the roof assembly, making sure it is centered on the ROPS. Once you are satisfied, tighten
down the fastening hardware. Installation is now complete. Make sure roof is secure before and after each operation
of vehicle.