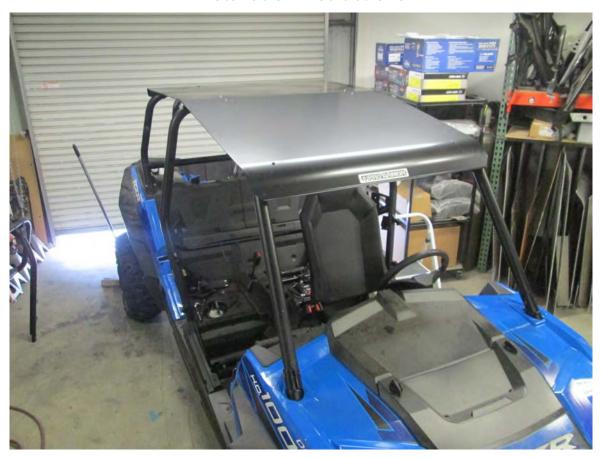

 Place the rear half of roof onto ROPS first. Then place the front half, so that it overlaps over the rear half as shown.

 Align the front slots on the front half of the roof to the mounting holes on the ROPS. Use the supplied M6 button head bolts, rubber washers, and nyloc flanged nuts [Items 3, 4, and 5] to loosely fasten the front half of roof.

 Align the slots on the front and rear halves of the roofs together. Use the supplied middle clamps [Item 1] and the M6 button head bolts [Item 6] to loosely fasten the middle section of the roof assembly.

Use the supplied half clamps [Item 2] and the remaining M6 button head bolts [Item 6] to loosely fasten the rear section of the roof assembly.

Adjust the placement of the roof assembly, making sure it is centered on the ROPS. Once you are satisfied, tighten
down the fastening hardware. Installation is now complete. Make sure roof is secure before and after each operation
of vehicle.