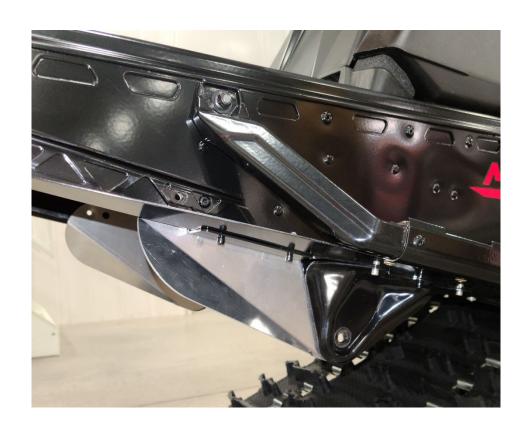

## Rear torque arm tunnel mount enclosure kit for 2025 Indy Matryx Cross Country 600

The Polaris Race Dept recommends installing this enclosure for ICE racing. This kit must be purchased directly from the Polaris Race Dept. Kit part number is #0818039 (Kit includes: Left-Hand & Right-Hand Black enclosures)

Use the most forward rear bumper screw to hold the enclosure onto the tunnel/mounting pad. Use the stock RTA bushing and hardware to center the enclosure over the RTA bushing. Once the enclosure is centered mark the mounting pad for the two 1/8" rivet holes to be drilled in the mounting pad/tunnel. Counter sink the pre drilled 1/8" holes in the enclosure and install two 1/8" countersink rivets. Repeat for opposite side.