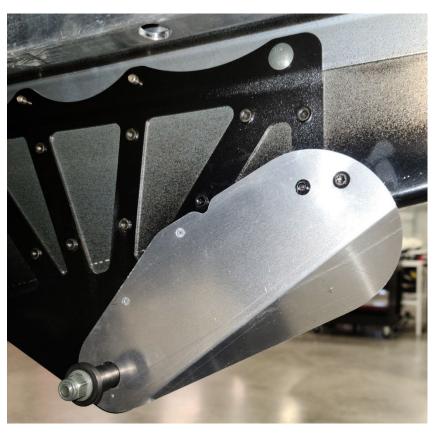

## Rear torque arm tunnel mount enclosure kit for 2025 Indy Matryx Cross Country 600

The Polaris Race Dept recommends installing this enclosure for ICE racing. This kit must be purchased directly from the Polaris Race Dept. Kit part number is #0818039 (Kit includes: Left-Hand & Right-Hand Black enclosures)

Use the most forward rear bumper screw to hold the enclosure onto the tunnel/mounting pad. Use the stock RTA bushing and hardware to center the enclosure over the RTA bushing. Once the enclosure is centered mark the mounting pad for the two 1/8" rivet holes to be drilled in the mounting pad/tunnel. Counter sink the pre drilled 1/8" holes in the enclosure and install two 1/8" countersink rivets. Repeat for opposite side.