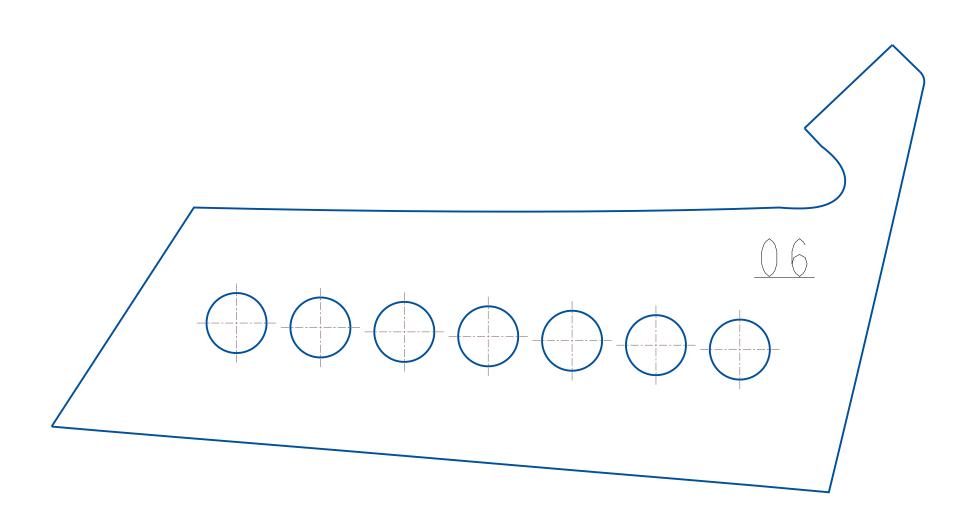

# Permitted Factory 600 Venting

These venting templates are for the 2022 thru 2025 Matryx Indy Cross Country 600 vehicles only.

No deviation from these template locations/hole size is allowed. To download the venting templates visit the Polaris Snowmobile Racing website at

https://snowmobiles.polaris.com/en-us/team-polaris/racer-resources/

This is allowed in all Factory 600 classes for "Cross Country" racing \*the vent holes from templates #3, #4, #6 and #11 should have screen placed over them. Order the below screen Kit directly from <a href="www.frogzskin.com">www.frogzskin.com</a> for these 4 areas

#F0365

\*Make sure printer is set to "Actual" size and not "fit"

All Holes in Templates to be drilled to 5/8"