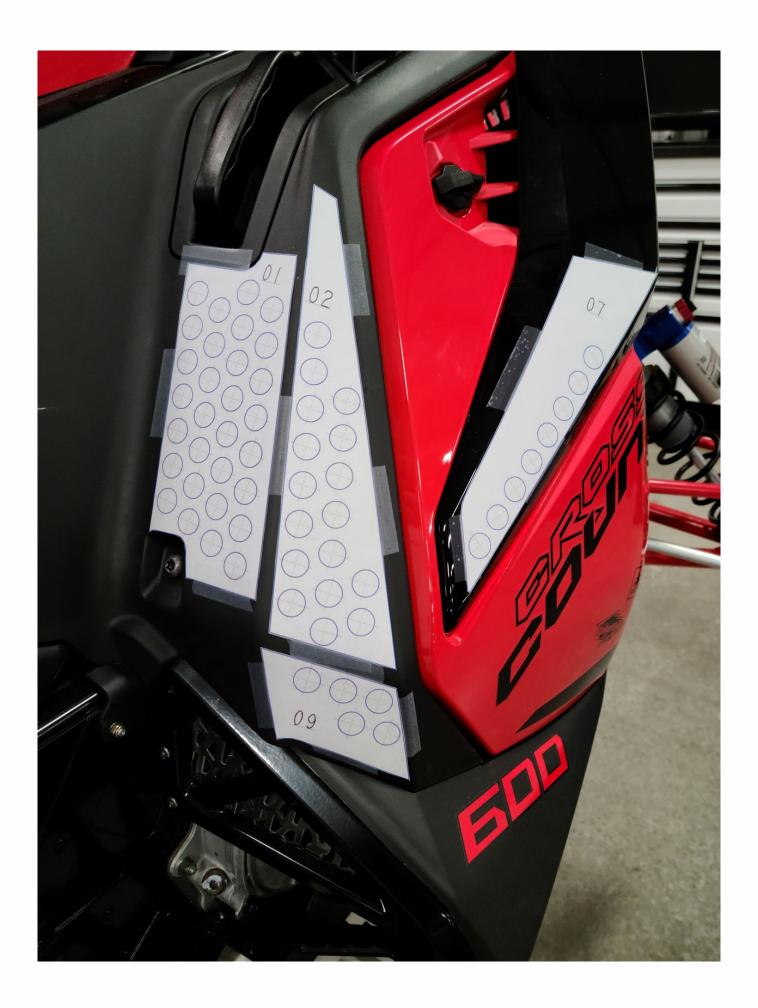

# Permitted Factory 600 Venting

These venting templates are for the 2022 thru 2025 Matryx Indy Cross Country 600 vehicles only.

No deviation from these template locations/hole size is allowed. To download the venting templates visit the Polaris Snowmobile Racing website at

#F0365

\*Make sure printer is set to "Actual" size and not "fit"

All Holes in Templates to be drilled to 5/8"