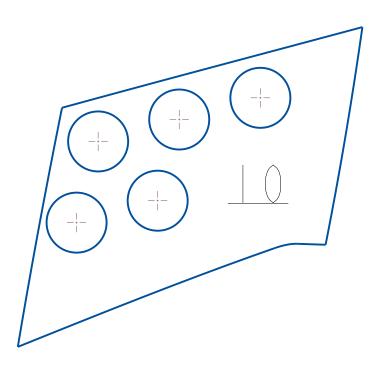

# Permitted Factory 600 Venting

These venting templates are for the 2022 thru 2025 Matryx Indy Cross Country 600 vehicles only.

No deviation from these template locations/hole size is allowed. To download the venting templates visit the Polaris Snowmobile Racing website at

#F0365

\*Make sure printer is set to "Actual" size and not "fit"

All Holes in Templates to be drilled to 5/8"