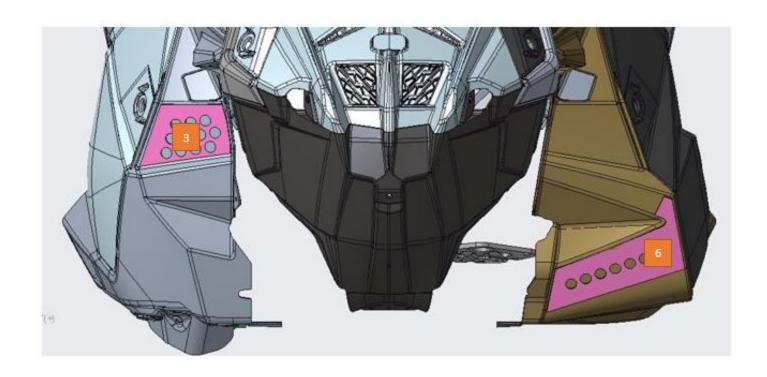

# Permitted Factory 600 Venting

These venting templates are for the 2022 thru 2025 Matryx Indy Cross Country 600 vehicles only.

No deviation from these template locations/hole size is allowed. To download the venting templates visit the Polaris Snowmobile Racing website at

https://snowmobiles.polaris.com/en-us/team-polaris/racer-resources/

This is allowed in all Factory 600 classes for "Cross Country" racing \*the vent holes from templates #3, #4, #6 and #11 should have screen placed over them. Order the below screen Kit directly from <a href="www.frogzskin.com">www.frogzskin.com</a> for these 4 areas

#F0365

\*Make sure printer is set to "Actual" size and not "fit"

All Holes in Templates to be drilled to 5/8"