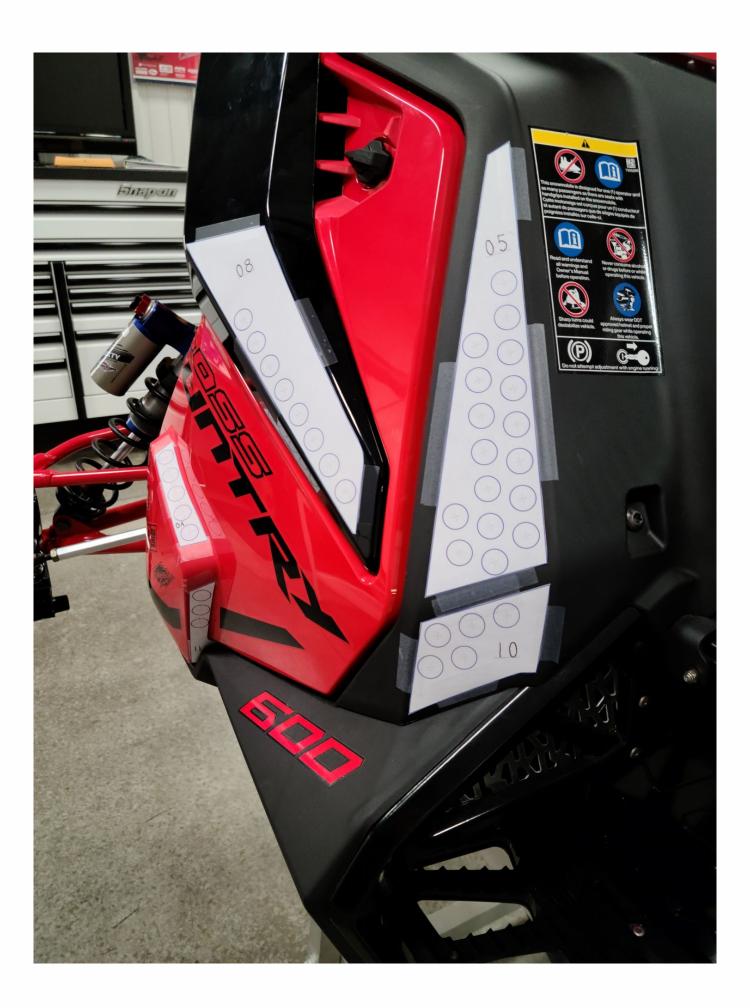

# Permitted Factory 600 Venting

These venting templates are for the 2022 thru 2025 Matryx Indy Cross Country 600 vehicles only.

No deviation from these template locations/hole size is allowed. To download the venting templates visit the Polaris Snowmobile Racing website at

#F0365

\*Make sure printer is set to "Actual" size and not "fit"

All Holes in Templates to be drilled to 5/8"