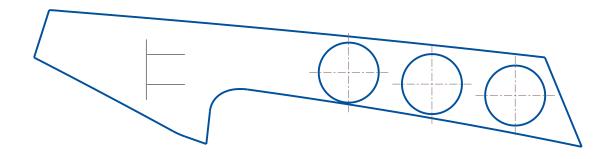

# Permitted Factory 600 Venting

These venting templates are for the 2022 thru 2025 Matryx Indy Cross Country 600 vehicles only.

No deviation from these template locations/hole size is allowed. To download the venting templates visit the Polaris Snowmobile Racing website at

#F0365

\*Make sure printer is set to "Actual" size and not "fit"

All Holes in Templates to be drilled to 5/8"