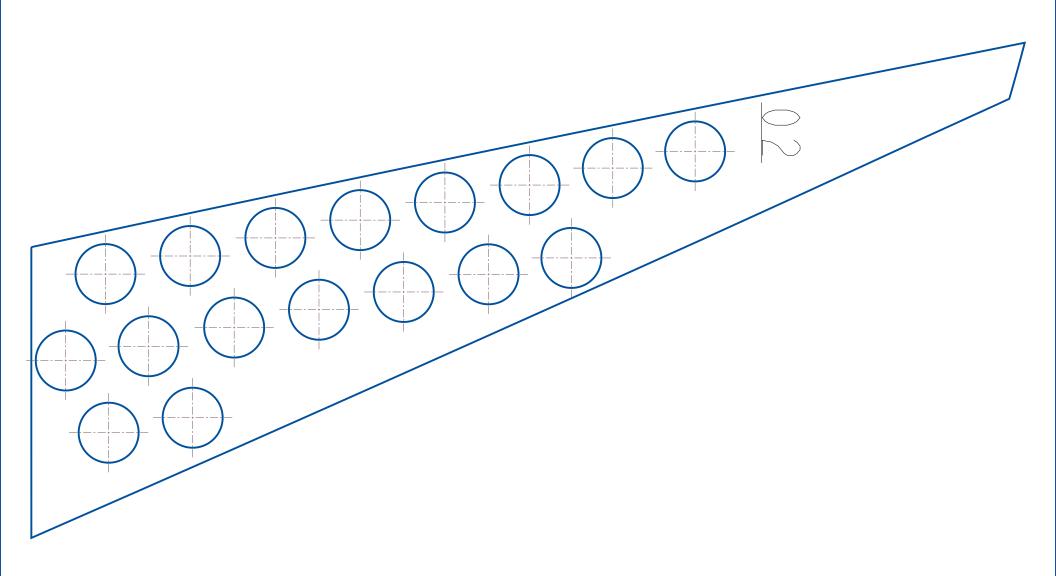

# Permitted Factory 600 Venting

These venting templates are for the 2022 thru 2025 Matryx Indy Cross Country 600 vehicles only.

No deviation from these template locations/hole size is allowed. To download the venting templates visit the Polaris Snowmobile Racing website at

#F0365

\*Make sure printer is set to "Actual" size and not "fit"

All Holes in Templates to be drilled to 5/8"