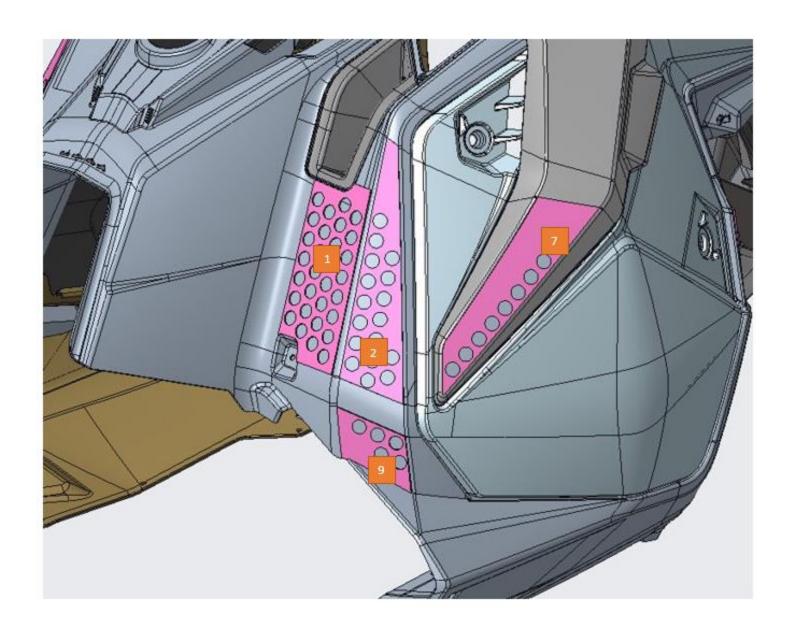

# Permitted Factory 600 Venting

These venting templates are for the 2022 thru 2025 Matryx Indy Cross Country 600 vehicles only.

No deviation from these template locations/hole size is allowed. To download the venting templates visit the Polaris Snowmobile Racing website at

https://snowmobiles.polaris.com/en-us/team-polaris/racer-resources/

This is allowed in all Factory 600 classes for "Cross Country" racing \*the vent holes from templates #3, #4, #6 and #11 should have screen placed over them. Order the below screen Kit directly from <a href="www.frogzskin.com">www.frogzskin.com</a> for these 4 areas

#F0365

\*Make sure printer is set to "Actual" size and not "fit"

All Holes in Templates to be drilled to 5/8"