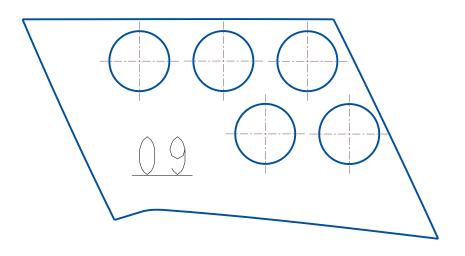

# Permitted Factory 600 Venting

These venting templates are for the 2022 thru 2025 Matryx Indy Cross Country 600 vehicles only.

No deviation from these template locations/hole size is allowed. To download the venting templates visit the Polaris Snowmobile Racing website at

#F0365

\*Make sure printer is set to "Actual" size and not "fit"

All Holes in Templates to be drilled to 5/8"