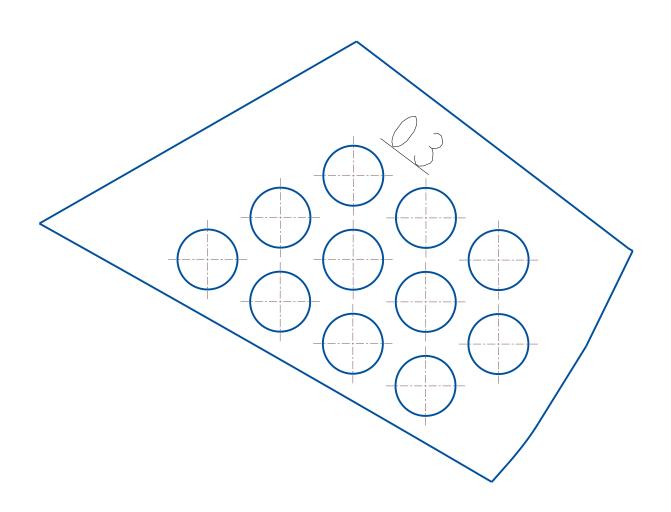

# Permitted Factory 600 Venting

These venting templates are for the 2022 thru 2025 Matryx Indy Cross Country 600 vehicles only.

No deviation from these template locations/hole size is allowed. To download the venting templates visit the Polaris Snowmobile Racing website at

#F0365

\*Make sure printer is set to "Actual" size and not "fit"

All Holes in Templates to be drilled to 5/8"