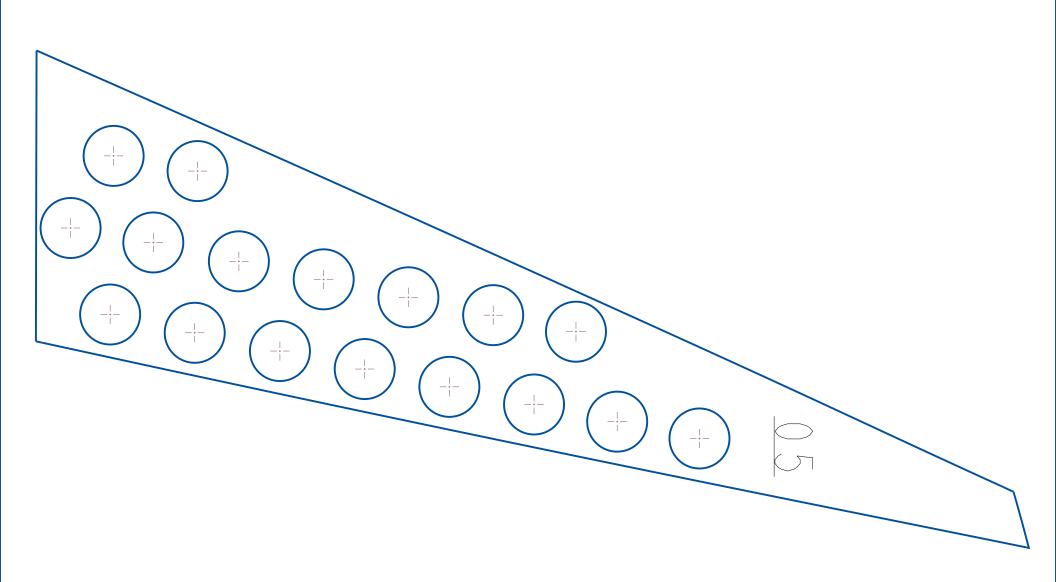

# Permitted Factory 600 Venting

These venting templates are for the 2022 thru 2025 Matryx Indy Cross Country 600 vehicles only.

No deviation from these template locations/hole size is allowed. To download the venting templates visit the Polaris Snowmobile Racing website at

#F0365

\*Make sure printer is set to "Actual" size and not "fit"

All Holes in Templates to be drilled to 5/8"