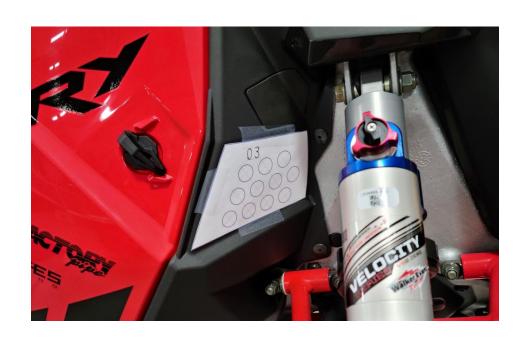

# Permitted Factory 600 Venting

These venting templates are for the 2022 thru 2025 Matryx Indy Cross Country 600 vehicles only.

No deviation from these template locations/hole size is allowed. To download the venting templates visit the Polaris Snowmobile Racing website at

#F0365

\*Make sure printer is set to "Actual" size and not "fit"

All Holes in Templates to be drilled to 5/8"