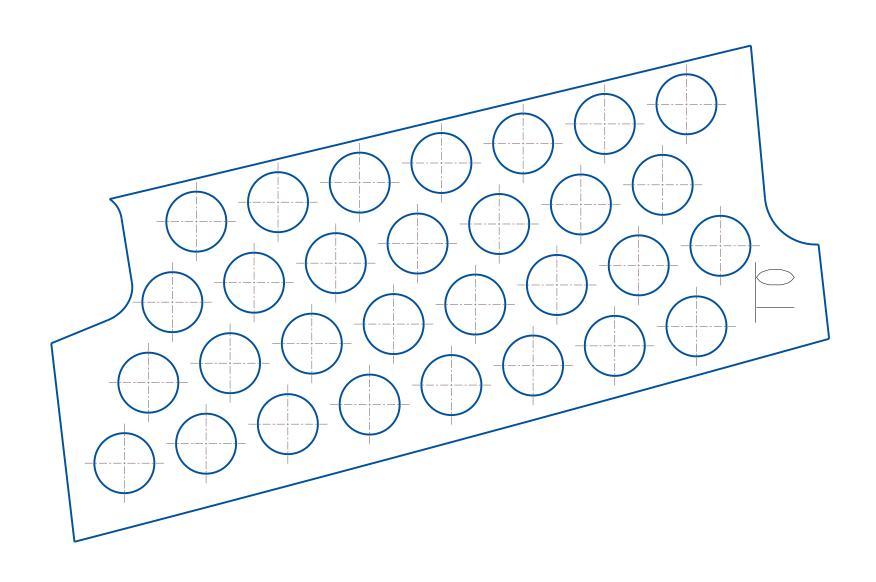

# Permitted Factory 600 Venting

These venting templates are for the 2022 thru 2025 Matryx Indy Cross Country 600 vehicles only.

No deviation from these template locations/hole size is allowed. To download the venting templates visit the Polaris Snowmobile Racing website at

https://snowmobiles.polaris.com/en-us/team-polaris/racer-resources/

This is allowed in all Factory 600 classes for "Cross Country" racing \*the vent holes from templates #3, #4, #6 and #11 should have screen placed over them. Order the below screen Kit directly from <a href="www.frogzskin.com">www.frogzskin.com</a> for these 4 areas

#F0365

\*Make sure printer is set to "Actual" size and not "fit"

All Holes in Templates to be drilled to 5/8"