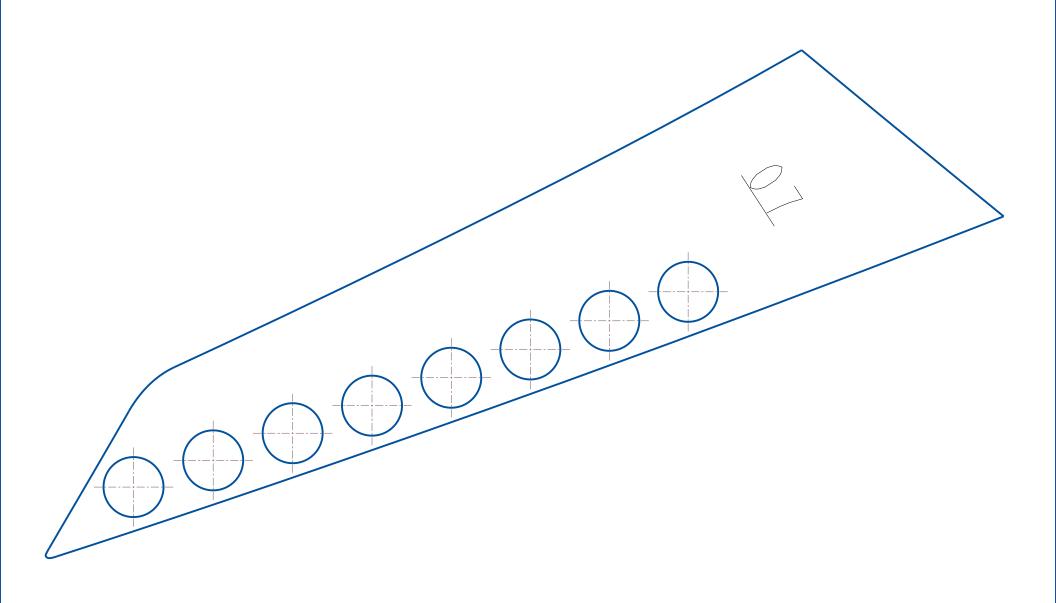

# Permitted Factory 600 Venting

These venting templates are for the 2022 thru 2025 Matryx Indy Cross Country 600 vehicles only.

No deviation from these template locations/hole size is allowed. To download the venting templates visit the Polaris Snowmobile Racing website at

#F0365

\*Make sure printer is set to "Actual" size and not "fit"

All Holes in Templates to be drilled to 5/8"