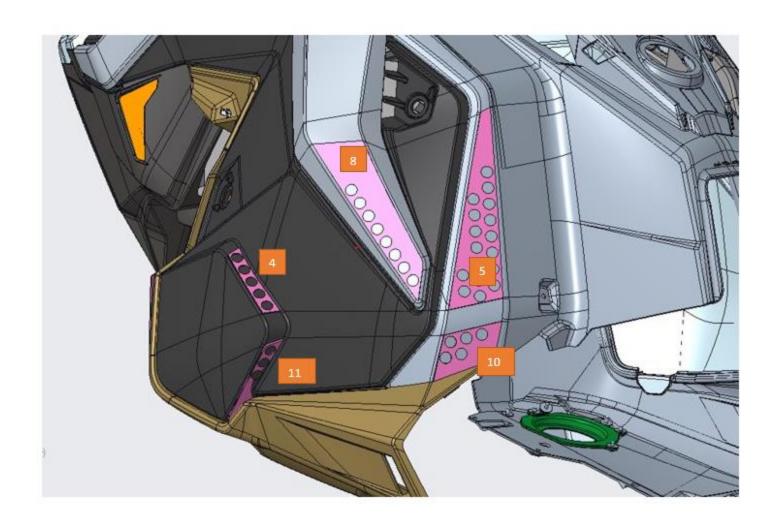

# Permitted Factory 600 Venting

These venting templates are for the 2022 thru 2025 Matryx Indy Cross Country 600 vehicles only.

No deviation from these template locations/hole size is allowed. To download the venting templates visit the Polaris Snowmobile Racing website at

https://snowmobiles.polaris.com/en-us/team-polaris/racer-resources/

This is allowed in all Factory 600 classes for "Cross Country" racing \*the vent holes from templates #3, #4, #6 and #11 should have screen placed over them. Order the below screen Kit directly from <a href="www.frogzskin.com">www.frogzskin.com</a> for these 4 areas

#F0365

\*Make sure printer is set to "Actual" size and not "fit"

All Holes in Templates to be drilled to 5/8"