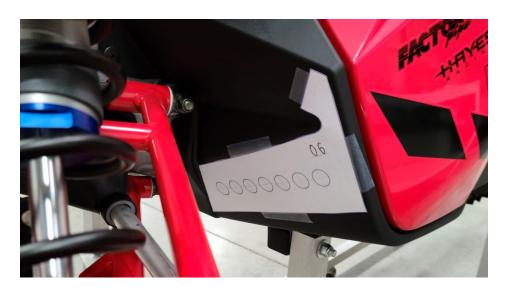

# Permitted Factory 600 Venting

These venting templates are for the 2022 thru 2025 Matryx Indy Cross Country 600 vehicles only.

No deviation from these template locations/hole size is allowed. To download the venting templates visit the Polaris Snowmobile Racing website at

#F0365

\*Make sure printer is set to "Actual" size and not "fit"

All Holes in Templates to be drilled to 5/8"