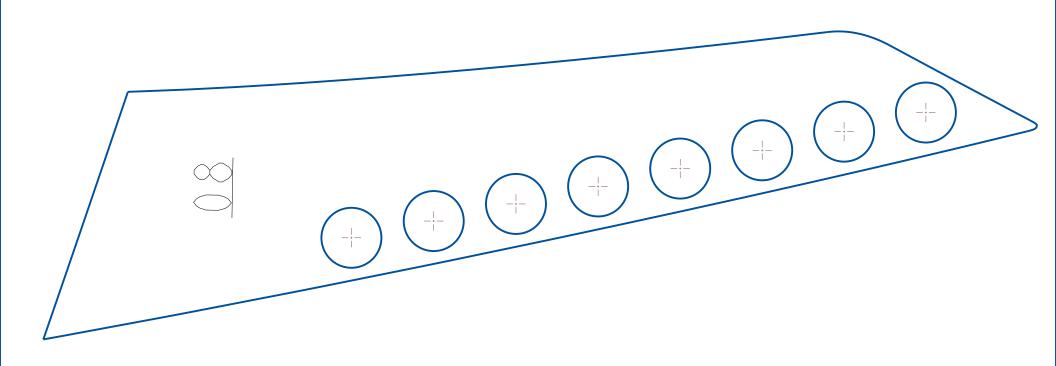

# Permitted Factory 600 Venting

These venting templates are for the 2022 thru 2025 Matryx Indy Cross Country 600 vehicles only.

No deviation from these template locations/hole size is allowed. To download the venting templates visit the Polaris Snowmobile Racing website at

#F0365

\*Make sure printer is set to "Actual" size and not "fit"

All Holes in Templates to be drilled to 5/8"