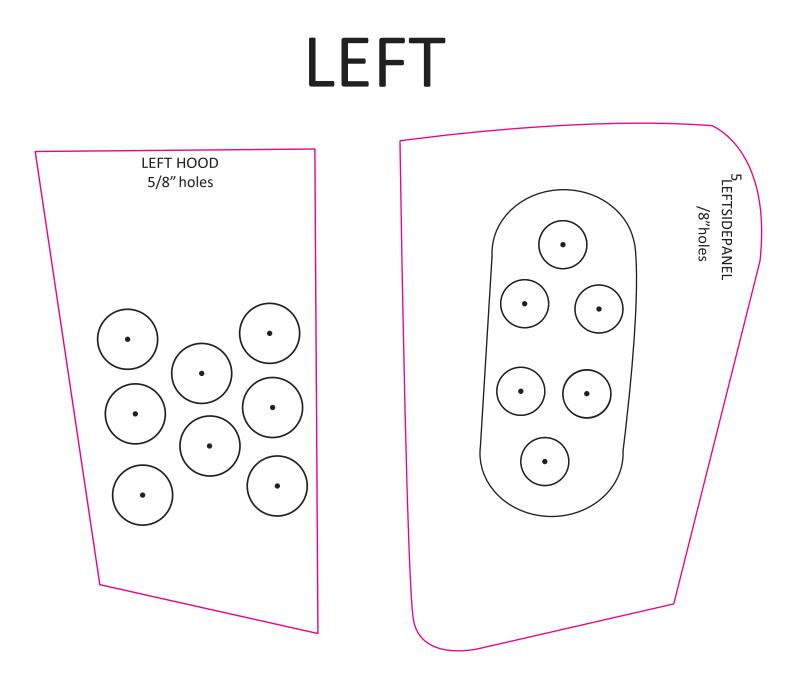

## Permitted F-111 Venting

These venting templates are for the 2018 thru 2025 Polaris 600R vehicles only. No deviation from these template locations/hole size is allowed. To download the venting templates visit the Polaris Snowmobile Racing website at

https://snowmobiles.polaris.com/en-us/team-polaris/racer-resources/

This is allowed in all F-111 classes

\*Make sure printer is set to "Actual" size and not "fit"

Small holes are to be drilled to 5/8" Large holes are to be drilled to 1"

Small holes are to be drilled to 5/8" Large holes are to be drilled to 1"

Holes drilled from templates (use a step bit to drill holes)

Holes drilled from templates (use a step bit to drill holes)

It is recommended to install Frogzskin screen (#10032) over the vents in front of the primary clutch.