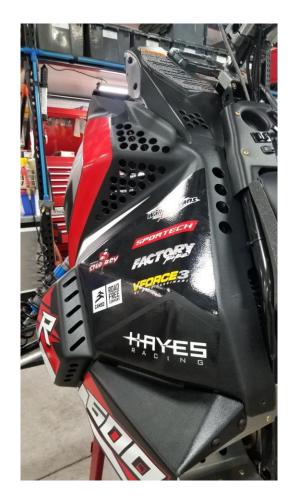

## Permitted F-111 Venting

These venting templates are for the 2018 thru 2025 Polaris 600R vehicles only. No deviation from these template locations/hole size is allowed. To download the venting templates visit the Polaris Snowmobile Racing website at

Small holes are to be drilled to 5/8" Large holes are to be drilled to 1"

Holes drilled from templates (use a step bit to drill holes)

Holes drilled from templates (use a step bit to drill holes)

It is recommended to install Frogzskin screen (#10032) over the vents in front of the primary clutch.