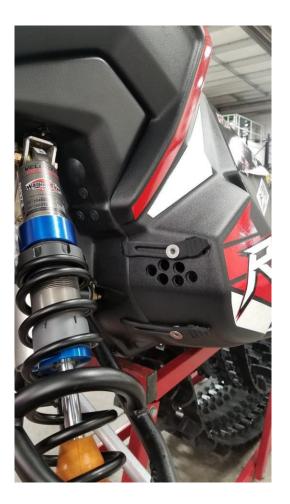

## Permitted F-111 Venting

These venting templates are for the 2018 thru 2025 Polaris 600R vehicles only. No deviation from these template locations/hole size is allowed. To download the venting templates visit the Polaris Snowmobile Racing website at

Small holes are to be drilled to 5/8" Large holes are to be drilled to 1"

Holes drilled from templates (use a step bit to drill holes)

Holes drilled from templates (use a step bit to drill holes)

It is recommended to install Frogzskin screen (#10032) over the vents in front of the primary clutch.