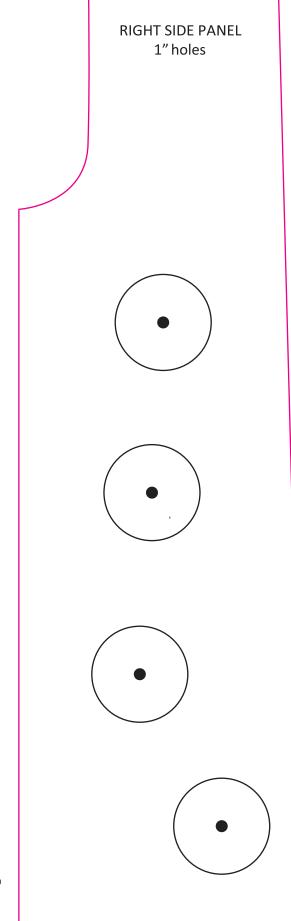

## Permitted F-111 Venting

These venting templates are for the 2018 thru 2025 Polaris 600R vehicles only. No deviation from these template locations/hole size is allowed. To download the venting templates visit the Polaris Snowmobile Racing website at

https://snowmobiles.polaris.com/en-us/team-polaris/racer-resources/

This is allowed in all F-111 classes

\*Make sure printer is set to "Actual" size and not "fit"

Small holes are to be drilled to 5/8" Large holes are to be drilled to 1"

Small holes are to be drilled to 5/8" Large holes are to be drilled to 1"

Holes drilled from templates (use a step bit to drill holes)

Holes drilled from templates (use a step bit to drill holes)

It is recommended to install Frogzskin screen (#10032) over the vents in front of the primary clutch.