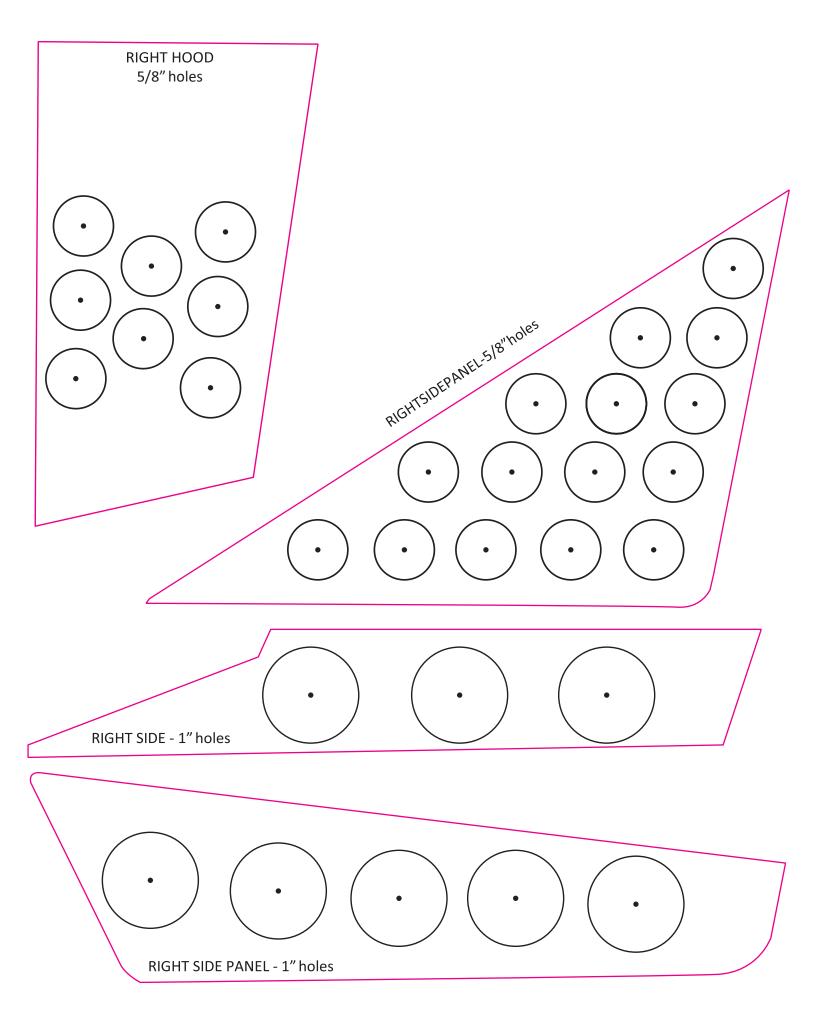

## Permitted F-111 Venting

These venting templates are for the 2018 thru 2025 Polaris 600R vehicles only. No deviation from these template locations/hole size is allowed. To download the venting templates visit the Polaris Snowmobile Racing website at

https://snowmobiles.polaris.com/en-us/team-polaris/racer-resources/

This is allowed in all F-111 classes

\*Make sure printer is set to "Actual" size and not "fit"

Small holes are to be drilled to 5/8" Large holes are to be drilled to 1"

Small holes are to be drilled to 5/8" Large holes are to be drilled to 1"

Holes drilled from templates (use a step bit to drill holes)

Holes drilled from templates (use a step bit to drill holes)

It is recommended to install Frogzskin screen (#10032) over the vents in front of the primary clutch.

T

RIGHT