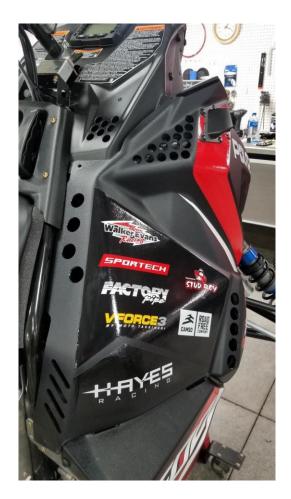

## Permitted F-111 Venting

These venting templates are for the 2018 thru 2025 Polaris 600R vehicles only. No deviation from these template locations/hole size is allowed. To download the venting templates visit the Polaris Snowmobile Racing website at

Small holes are to be drilled to 5/8" Large holes are to be drilled to 1"

Holes drilled from templates (use a step bit to drill holes)

Holes drilled from templates (use a step bit to drill holes)

It is recommended to install Frogzskin screen (#10032) over the vents in front of the primary clutch.