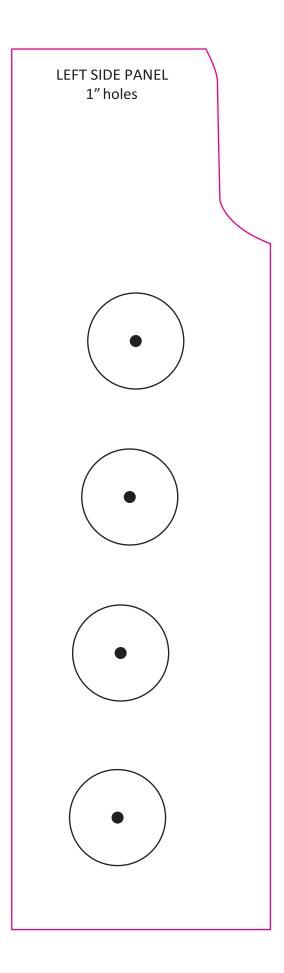

## Permitted F-111 Venting

These venting templates are for the 2018 thru 2025 Polaris 600R vehicles only. No deviation from these template locations/hole size is allowed. To download the venting templates visit the Polaris Snowmobile Racing website at

https://snowmobiles.polaris.com/en-us/team-polaris/racer-resources/

This is allowed in all F-111 classes

\*Make sure printer is set to "Actual" size and not "fit"

Small holes are to be drilled to 5/8" Large holes are to be drilled to 1"

Small holes are to be drilled to 5/8" Large holes are to be drilled to 1"

Holes drilled from templates (use a step bit to drill holes)

Holes drilled from templates (use a step bit to drill holes)

It is recommended to install Frogzskin screen (#10032) over the vents in front of the primary clutch.