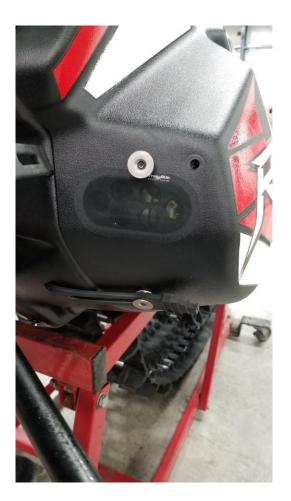

Small holes are to be drilled to 5/8" Large holes are to be drilled to 1"

Holes drilled from templates (use a step bit to drill holes)

Holes drilled from templates (use a step bit to drill holes)

It is recommended to install Frogzskin screen (#10032) over the vents in front of the primary clutch.