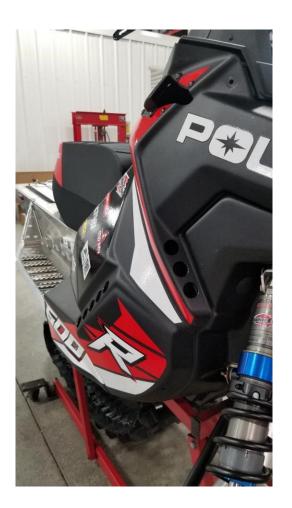

## Permitted F-111 Venting

These venting templates are for the 2018 thru 2025 Polaris 600R vehicles only. No deviation from these template locations/hole size is allowed. To download the venting templates visit the Polaris Snowmobile Racing website at

Small holes are to be drilled to 5/8" Large holes are to be drilled to 1"

Holes drilled from templates (use a step bit to drill holes)

Holes drilled from templates (use a step bit to drill holes)

It is recommended to install Frogzskin screen (#10032) over the vents in front of the primary clutch.