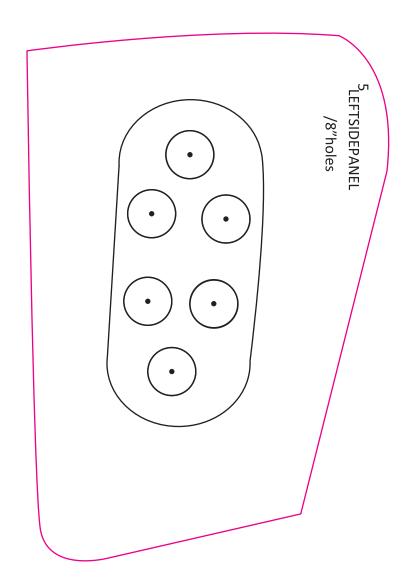

### Small holes are to be drilled to 5/8" Large holes are to be drilled to 1"

# Holes drilled from templates (use a step bit to drill holes)

It is recommended to install Frogzskin screen (#10032) over the vents in front of the primary clutch.

# LEFT SIDE PANEL 1" holes

**RIGHT SIDE PANEL** 1" holes RIGHT