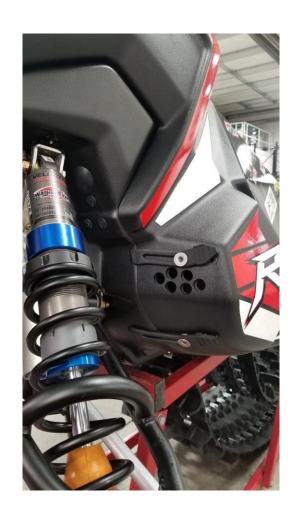

### Small holes are to be drilled to 5/8" Large holes are to be drilled to 1"

# Holes drilled from templates (use a step bit to drill holes)

# Holes drilled from templates (use a step bit to drill holes)

It is recommended to install Frogzskin screen (#10032) over the vents in front of the primary clutch.