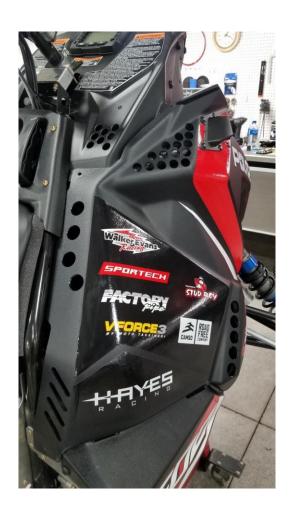

### Permitted Snow Cross Venting

These venting templates are for the 2018 thru 2025 Polaris 600R vehicles only. No deviation from these template locations/hole size is allowed. To download the venting templates visit the Polaris Snowmobile Racing website at

https://snowmobiles.polaris.com/en-us/team-polaris/racer-resources/

This is allowed in all stock Snow Cross classes

\*Make sure printer is set to "Actual" size and not "fit"

### Small holes are to be drilled to 5/8" Large holes are to be drilled to 1"





### Small holes are to be drilled to 5/8" Large holes are to be drilled to 1"





# Holes drilled from templates (use a step bit to drill holes)





# Holes drilled from templates (use a step bit to drill holes)





It is recommended to install Frogzskin screen (#10032) over the vents in front of the primary clutch.



### **LEFT**









# LEFT SIDE PANEL 1" holes



**RIGHT SIDE PANEL** 1" holes RIGHT