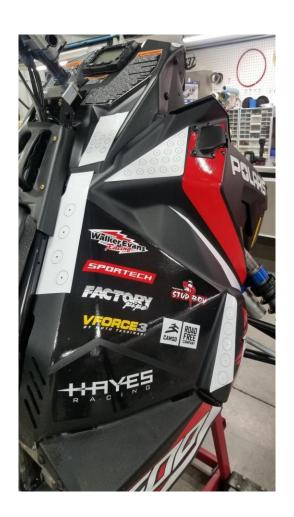

# Holes drilled from templates (use a step bit to drill holes)

# Holes drilled from templates (use a step bit to drill holes)

It is recommended to install Frogzskin screen (#10032) over the vents in front of the primary clutch.

# LEFT SIDE PANEL 1" holes

**RIGHT SIDE PANEL** 1" holes RIGHT