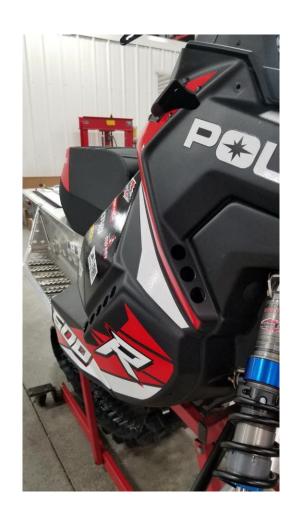

### Permitted Snow Cross Venting

These venting templates are for the 2018 thru 2025 Polaris 600R vehicles only. No deviation from these template locations/hole size is allowed. To download the venting templates visit the Polaris Snowmobile Racing website at

https://snowmobiles.polaris.com/en-us/team-polaris/racer-resources/

This is allowed in all stock Snow Cross classes

\*Make sure printer is set to "Actual" size and not "fit"

### Small holes are to be drilled to 5/8" Large holes are to be drilled to 1"





### Small holes are to be drilled to 5/8" Large holes are to be drilled to 1"





# Holes drilled from templates (use a step bit to drill holes)





# Holes drilled from templates (use a step bit to drill holes)





It is recommended to install Frogzskin screen (#10032) over the vents in front of the primary clutch.



### **LEFT**









# LEFT SIDE PANEL 1" holes



**RIGHT SIDE PANEL** 1" holes RIGHT