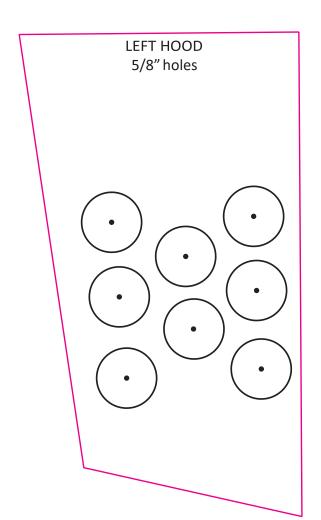

### Small holes are to be drilled to 5/8" Large holes are to be drilled to 1"

# Holes drilled from templates (use a step bit to drill holes)

### **LEFT**