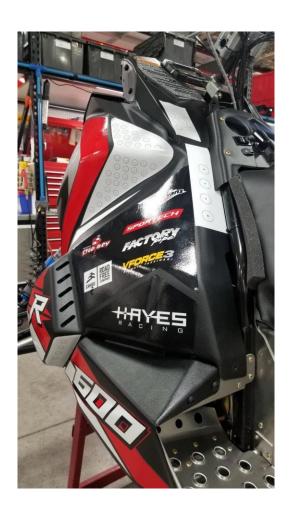

# Holes drilled from templates (use a step bit to drill holes)

# Holes drilled from templates (use a step bit to drill holes)

It is recommended to install Frogzskin screen (#10032) over the vents in front of the primary clutch.

# LEFT SIDE PANEL 1" holes

**RIGHT SIDE PANEL** 1" holes RIGHT