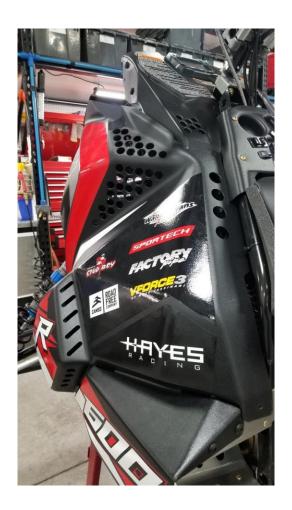

### Permitted Snow Cross Venting

These venting templates are for the 2018 thru 2025 Polaris 600R vehicles only. No deviation from these template locations/hole size is allowed. To download the venting templates visit the Polaris Snowmobile Racing website at

https://snowmobiles.polaris.com/en-us/team-polaris/racer-resources/

This is allowed in all stock Snow Cross classes

\*Make sure printer is set to "Actual" size and not "fit"

### Small holes are to be drilled to 5/8" Large holes are to be drilled to 1"





### Small holes are to be drilled to 5/8" Large holes are to be drilled to 1"





# Holes drilled from templates (use a step bit to drill holes)





# Holes drilled from templates (use a step bit to drill holes)





It is recommended to install Frogzskin screen (#10032) over the vents in front of the primary clutch.



### **LEFT**









# LEFT SIDE PANEL 1" holes



**RIGHT SIDE PANEL** 1" holes RIGHT