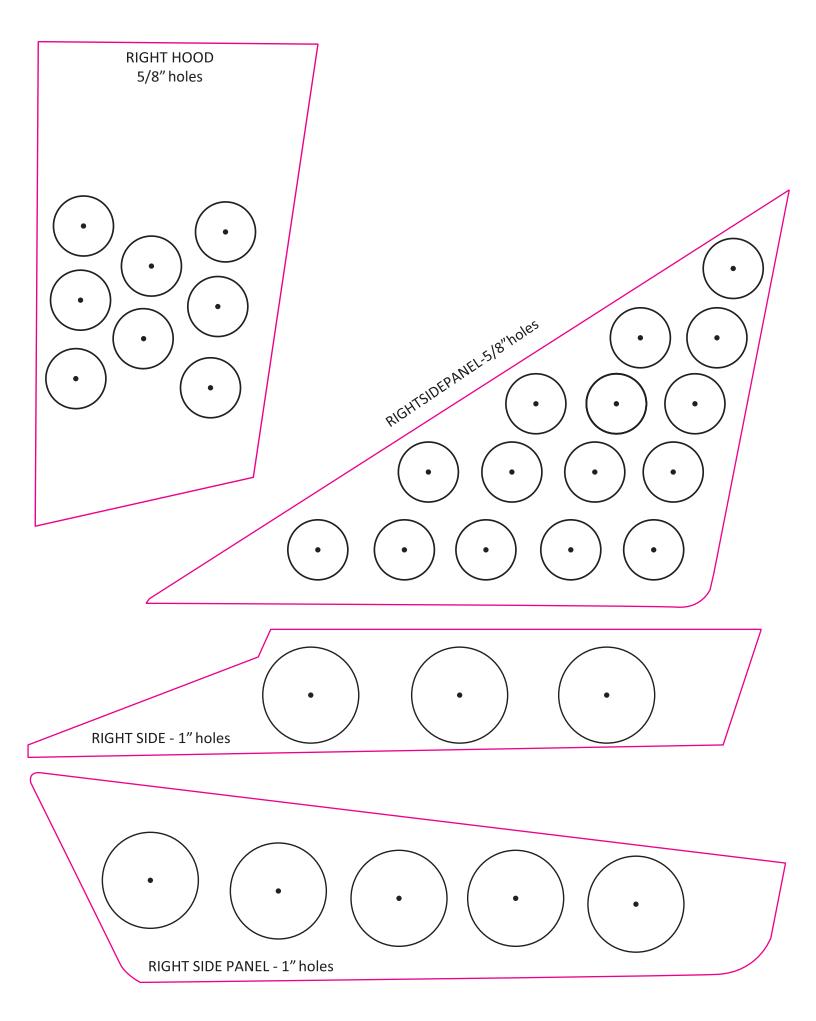

### Small holes are to be drilled to 5/8" Large holes are to be drilled to 1"

# Holes drilled from templates (use a step bit to drill holes)

# Holes drilled from templates (use a step bit to drill holes)

It is recommended to install Frogzskin screen (#10032) over the vents in front of the primary clutch.

# LEFT SIDE PANEL 1" holes

**RIGHT SIDE PANEL** 1" holes RIGHT