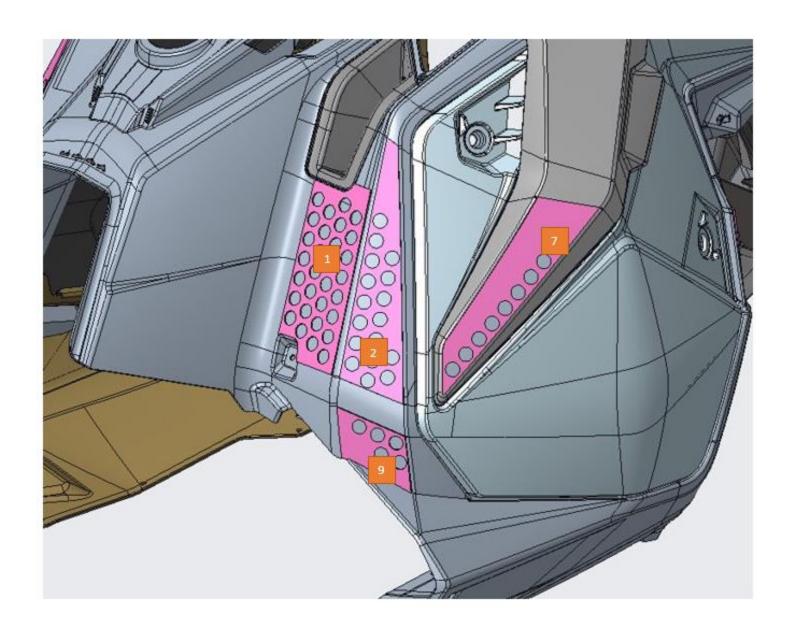

# Permitted Factory 600 Venting

These venting templates are for the 2022 Matryx Indy Cross Country 600 vehicles only. No deviation from these template locations/hole size is allowed. To download the venting templates visit the Polaris Snowmobile Racing website at

https://snowmobiles.polaris.com/en-us/team-polaris/racer-resources/

This is allowed in all Factory 600 classes for "Cross Country" racing \*the vent holes from templates #3, #4, #6 and #11 should have screen placed over them. Order the below screen Kit directly from <a href="www.frogzskin.com">www.frogzskin.com</a> for these 4 areas

#F0365

\*Make sure printer is set to "Actual" size and not "fit"

All Holes in Templates to be drilled to 5/8"