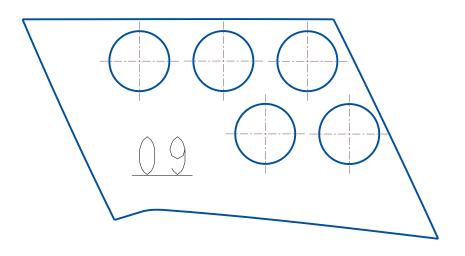

# Permitted Factory 600 Venting

These venting templates are for the 2022 Matryx Indy Cross Country 600 vehicles only. No deviation from these template locations/hole size is allowed. To download the venting templates visit the Polaris Snowmobile Racing website at

#F0365

\*Make sure printer is set to "Actual" size and not "fit"

All Holes in Templates to be drilled to 5/8"