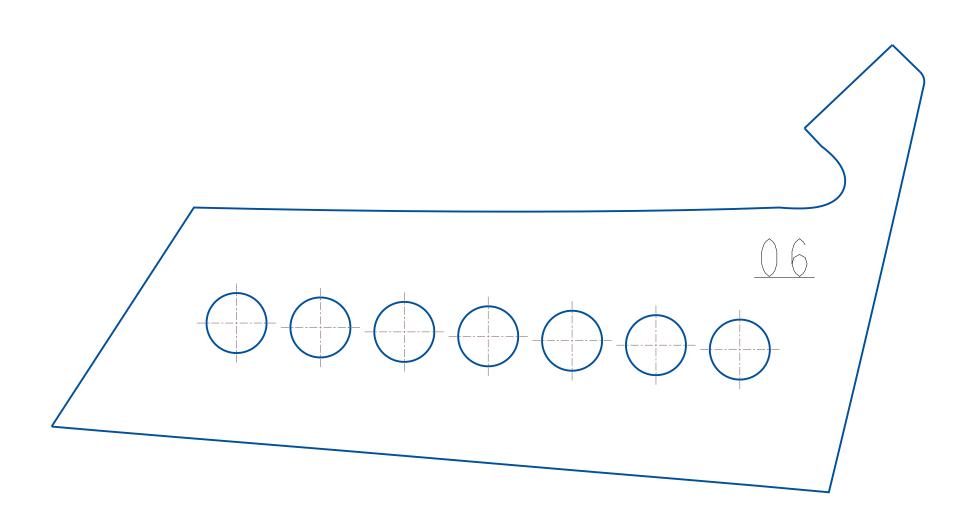

# Permitted Factory 600 Venting

These venting templates are for the 2022 Matryx Indy Cross Country 600 vehicles only. No deviation from these template locations/hole size is allowed. To download the venting templates visit the Polaris Snowmobile Racing website at

#F0365

\*Make sure printer is set to "Actual" size and not "fit"

All Holes in Templates to be drilled to 5/8"