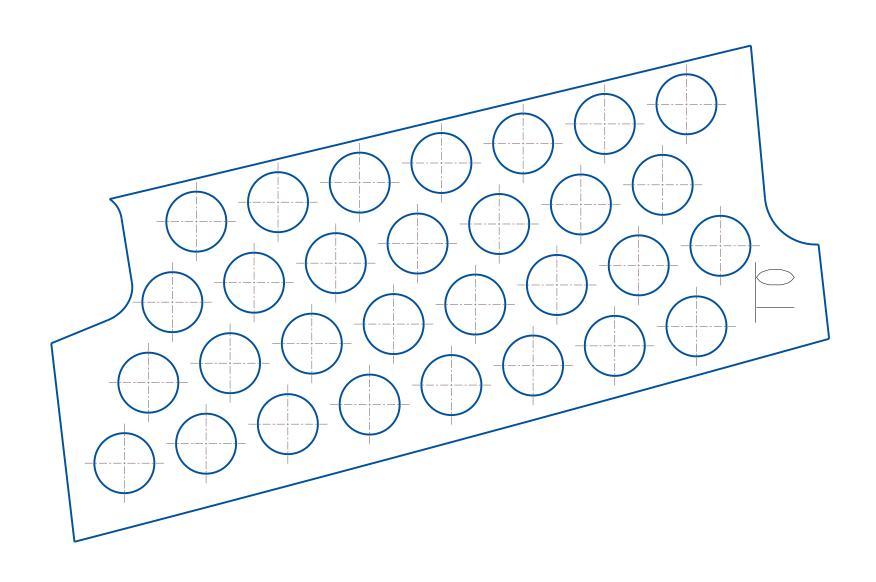

# Permitted Factory 600 Venting

These venting templates are for the 2022 Matryx Indy Cross Country 600 vehicles only. No deviation from these template locations/hole size is allowed. To download the venting templates visit the Polaris Snowmobile Racing website at

#F0365

\*Make sure printer is set to "Actual" size and not "fit"

All Holes in Templates to be drilled to 5/8"