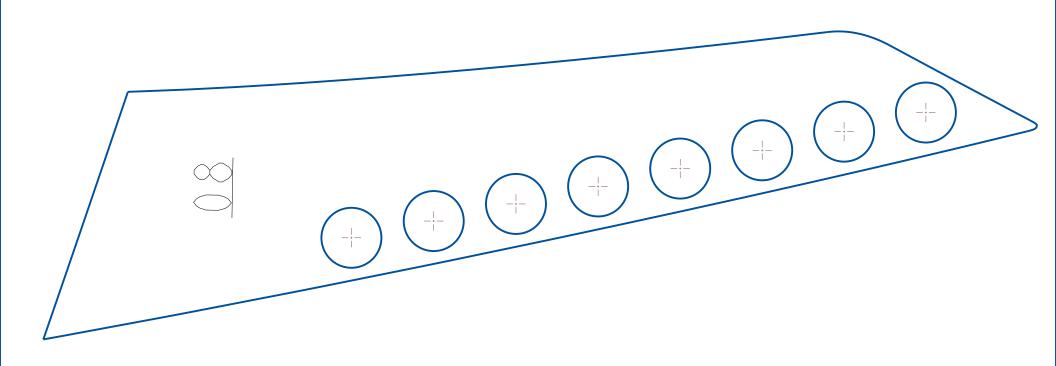

# Permitted Factory 600 Venting

These venting templates are for the 2022 Matryx Indy Cross Country 600 vehicles only. No deviation from these template locations/hole size is allowed. To download the venting templates visit the Polaris Snowmobile Racing website at

#F0365

\*Make sure printer is set to "Actual" size and not "fit"

All Holes in Templates to be drilled to 5/8"