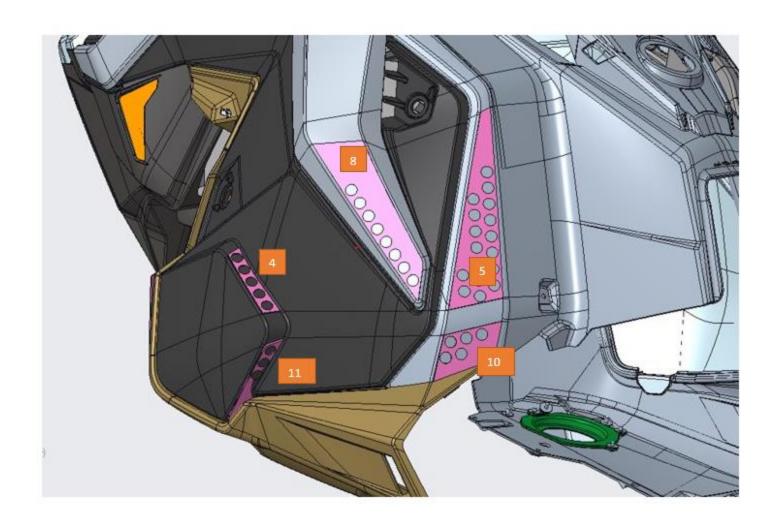

# Permitted Factory 600 Venting

These venting templates are for the 2022 Matryx Indy Cross Country 600 vehicles only. No deviation from these template locations/hole size is allowed. To download the venting templates visit the Polaris Snowmobile Racing website at

https://snowmobiles.polaris.com/en-us/team-polaris/racer-resources/

This is allowed in all Factory 600 classes for "Cross Country" racing \*the vent holes from templates #3, #4, #6 and #11 should have screen placed over them. Order the below screen Kit directly from <a href="www.frogzskin.com">www.frogzskin.com</a> for these 4 areas

#F0365

\*Make sure printer is set to "Actual" size and not "fit"

All Holes in Templates to be drilled to 5/8"