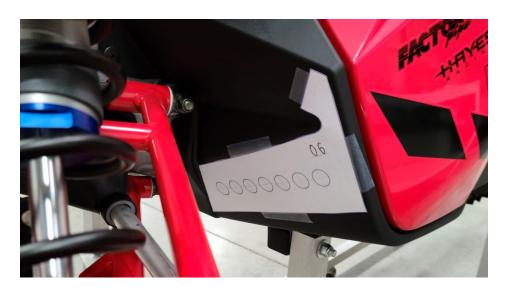

# Permitted Factory 600 Venting

These venting templates are for the 2022 Matryx Indy Cross Country 600 vehicles only. No deviation from these template locations/hole size is allowed. To download the venting templates visit the Polaris Snowmobile Racing website at

#F0365

\*Make sure printer is set to "Actual" size and not "fit"

All Holes in Templates to be drilled to 5/8"