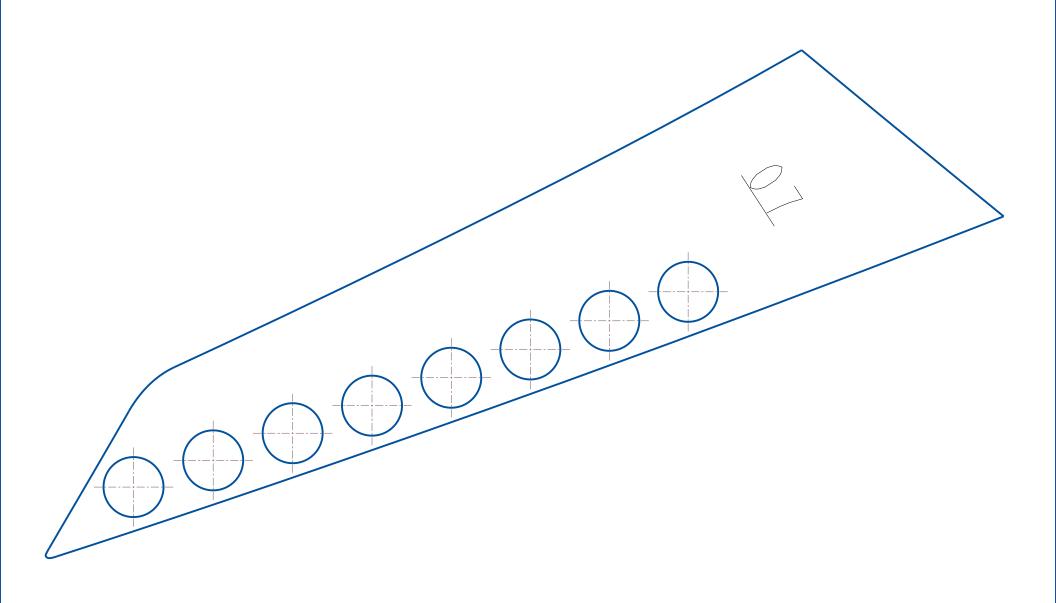

# Permitted Factory 600 Venting

These venting templates are for the 2022 Matryx Indy Cross Country 600 vehicles only. No deviation from these template locations/hole size is allowed. To download the venting templates visit the Polaris Snowmobile Racing website at

#F0365

\*Make sure printer is set to "Actual" size and not "fit"

All Holes in Templates to be drilled to 5/8"