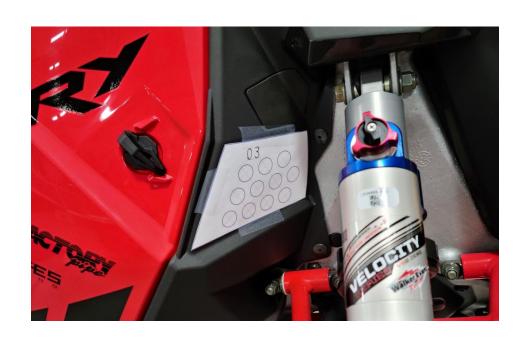

# Permitted Factory 600 Venting

These venting templates are for the 2022 Matryx Indy Cross Country 600 vehicles only. No deviation from these template locations/hole size is allowed. To download the venting templates visit the Polaris Snowmobile Racing website at

#F0365

\*Make sure printer is set to "Actual" size and not "fit"

All Holes in Templates to be drilled to 5/8"