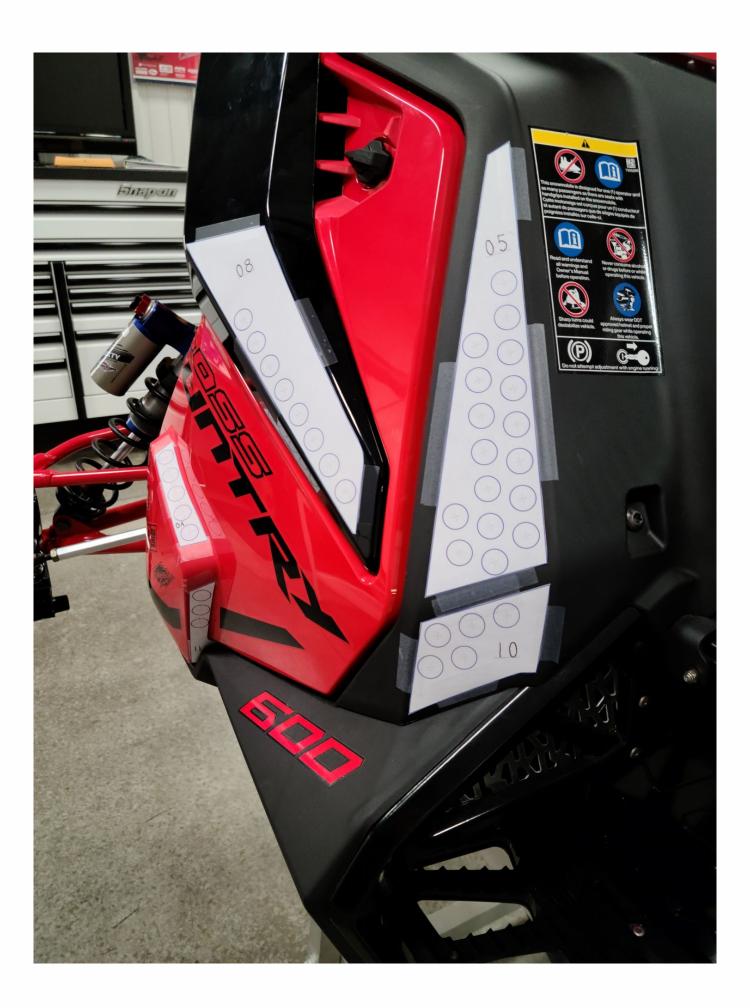

# Permitted Factory 600 Venting

These venting templates are for the 2022 Matryx Indy Cross Country 600 vehicles only. No deviation from these template locations/hole size is allowed. To download the venting templates visit the Polaris Snowmobile Racing website at

https://snowmobiles.polaris.com/en-us/team-polaris/racer-resources/

This is allowed in all Factory 600 classes for "Cross Country" racing \*the vent holes from templates #3, #4, #6 and #11 should have screen placed over them. Order the below screen Kit directly from <a href="www.frogzskin.com">www.frogzskin.com</a> for these 4 areas