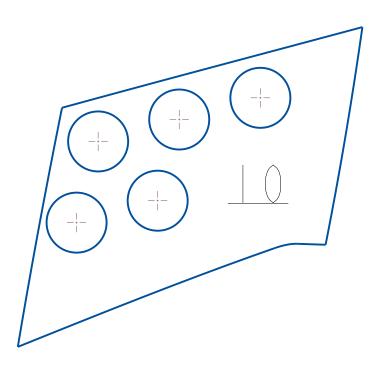

# Permitted Factory 600 Venting

These venting templates are for the 2022 Matryx Indy Cross Country 600 vehicles only. No deviation from these template locations/hole size is allowed. To download the venting templates visit the Polaris Snowmobile Racing website at

#F0365

\*Make sure printer is set to "Actual" size and not "fit"

All Holes in Templates to be drilled to 5/8"