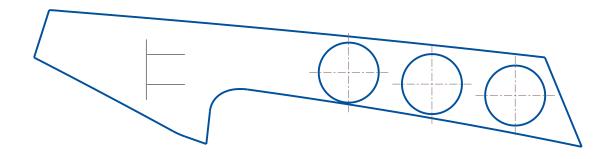

# Permitted Factory 600 Venting

These venting templates are for the 2022 Matryx Indy Cross Country 600 vehicles only. No deviation from these template locations/hole size is allowed. To download the venting templates visit the Polaris Snowmobile Racing website at

#F0365

\*Make sure printer is set to "Actual" size and not "fit"

All Holes in Templates to be drilled to 5/8"