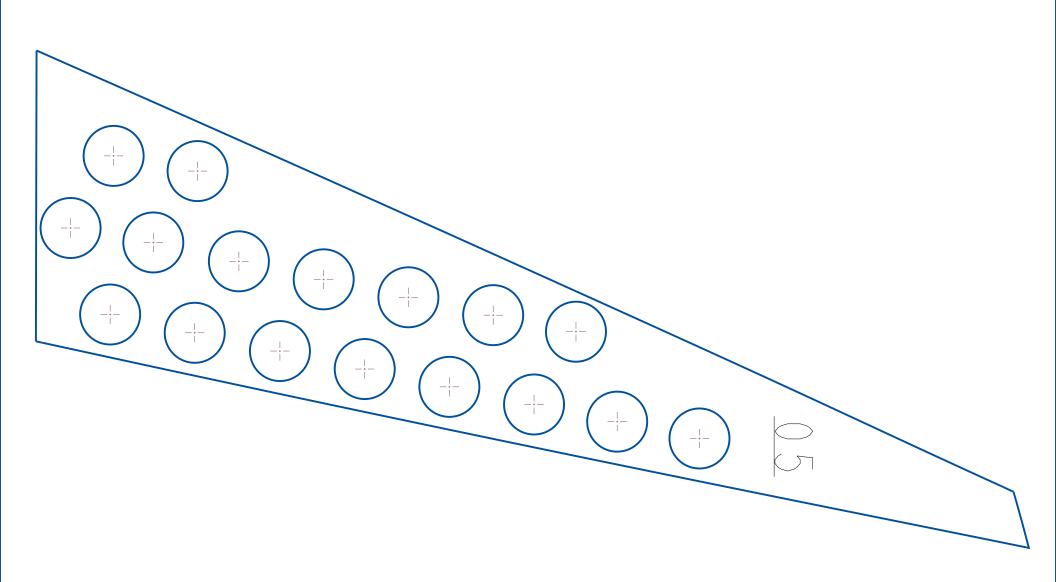

# Permitted Factory 600 Venting

These venting templates are for the 2022 Matryx Indy Cross Country 600 vehicles only. No deviation from these template locations/hole size is allowed. To download the venting templates visit the Polaris Snowmobile Racing website at

#F0365

\*Make sure printer is set to "Actual" size and not "fit"

All Holes in Templates to be drilled to 5/8"