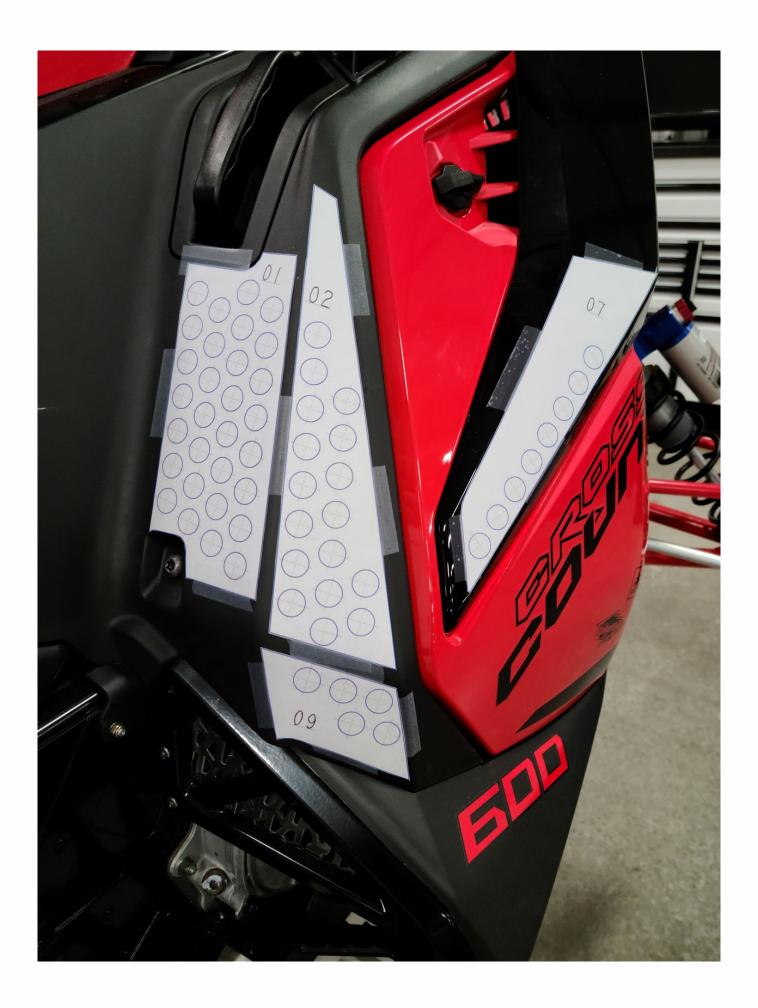

# Permitted Factory 600 Venting

These venting templates are for the 2022 Matryx Indy Cross Country 600 vehicles only. No deviation from these template locations/hole size is allowed. To download the venting templates visit the Polaris Snowmobile Racing website at

https://snowmobiles.polaris.com/en-us/team-polaris/racer-resources/

This is allowed in all Factory 600 classes for "Cross Country" racing \*the vent holes from templates #3, #4, #6 and #11 should have screen placed over them. Order the below screen Kit directly from <a href="www.frogzskin.com">www.frogzskin.com</a> for these 4 areas