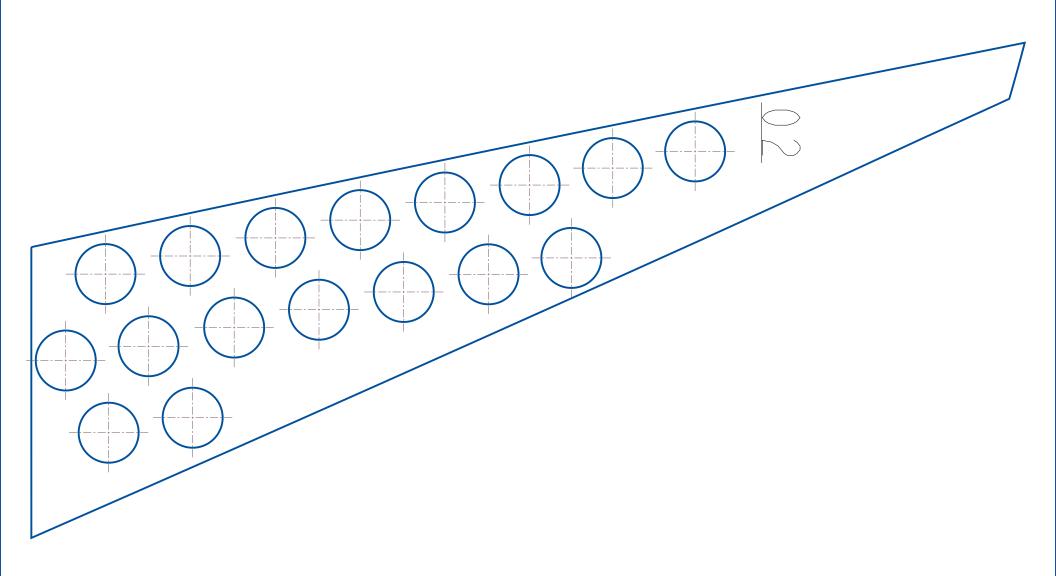

# Permitted Factory 600 Venting

These venting templates are for the 2022 Matryx Indy Cross Country 600 vehicles only. No deviation from these template locations/hole size is allowed. To download the venting templates visit the Polaris Snowmobile Racing website at

#F0365

\*Make sure printer is set to "Actual" size and not "fit"

All Holes in Templates to be drilled to 5/8"