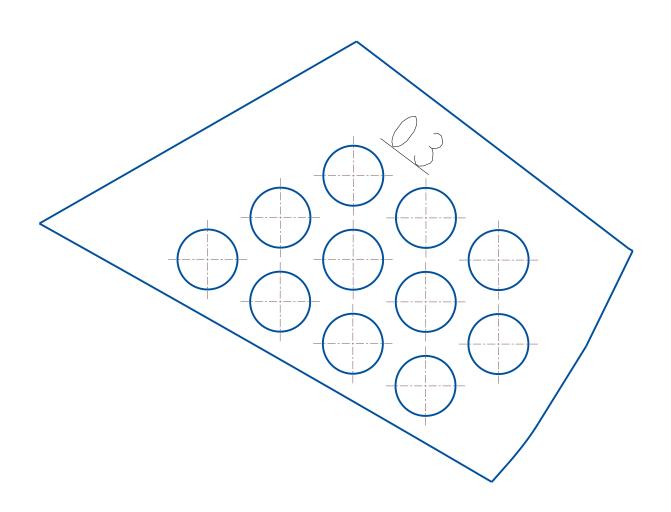

# Permitted Factory 600 Venting

These venting templates are for the 2022 Matryx Indy Cross Country 600 vehicles only. No deviation from these template locations/hole size is allowed. To download the venting templates visit the Polaris Snowmobile Racing website at

#F0365

\*Make sure printer is set to "Actual" size and not "fit"

All Holes in Templates to be drilled to 5/8"