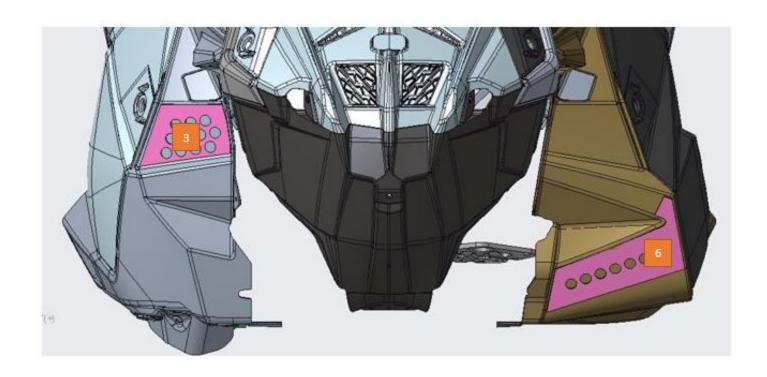

# Permitted Factory 600 Venting

These venting templates are for the 2022 Matryx Indy Cross Country 600 vehicles only. No deviation from these template locations/hole size is allowed. To download the venting templates visit the Polaris Snowmobile Racing website at

https://snowmobiles.polaris.com/en-us/team-polaris/racer-resources/

This is allowed in all Factory 600 classes for "Cross Country" racing \*the vent holes from templates #3, #4, #6 and #11 should have screen placed over them. Order the below screen Kit directly from <a href="www.frogzskin.com">www.frogzskin.com</a> for these 4 areas

#F0365

\*Make sure printer is set to "Actual" size and not "fit"

All Holes in Templates to be drilled to 5/8"