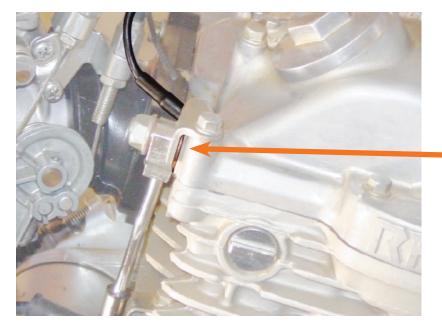

## **Direct Bolt Temperature Solution:**

A Trail Tech head temperature sensor may be installed in-line with the oil line to enable temperature. Use the copper head temperature sensor to replace the washer between the oil line and head, (as shown in the photo to the left.)

IMPORTANT: Properly center the temperature sensor when tightening the bolt. Off-center installation may result in a system leak. Test the system for leaking *before* a long ride.