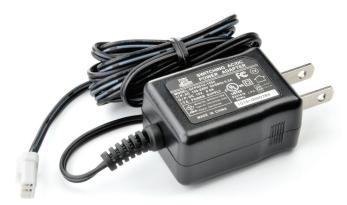

## **POWER INSTALLATION NOTES:**

For vehicles that do not have a battery, capacitor, or regulated DC power, an off-vehicle charging solution is required.

Trail Tech's external wall charger (9000-ACA) operates off any standard 110/120V power supply.

- The AC Adapter takes 4-6 to charge Voyager.
- Voyager will operate for 8-10 hours on a single charge.

**Note:** To use Trail Tech's power adapter with Voyager, update the charge mode in the settings menu:

Set > Power Settings > Charge Mode > "Wall Plug"

Trail Tech Part Number: 9000-ACA (Only included in AC Voyager Kits for MX motorcycles.)