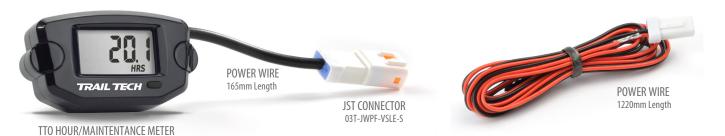

#### Installation:

Wire behind key switch so TTO receives power only when the vehicle is powered on. Connect black wire to ground, and red wire to 12V-60V power.