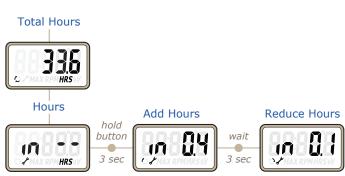

#### **VOLT MAINTENANCE METER SCREENS:**

Press button to toggle 2 main screens:

- 1: Hour Screen
- 2: Maintenance Screen
- This screen is non-resettable
- Hold button to enter maintenance hours. Press button to increment/decrement

### MAIN SCREENS

Press Button: Next main screen. Hold Button: Setup mode or reset.

current main screen.

#### SETUP MODE

Hold Button 3 sec: Press to Increment. Wait 3 sec: Press to decrement. Wait 3 sec: Back to Main Screen.

## **MENU LAYOUT**

= Button Press