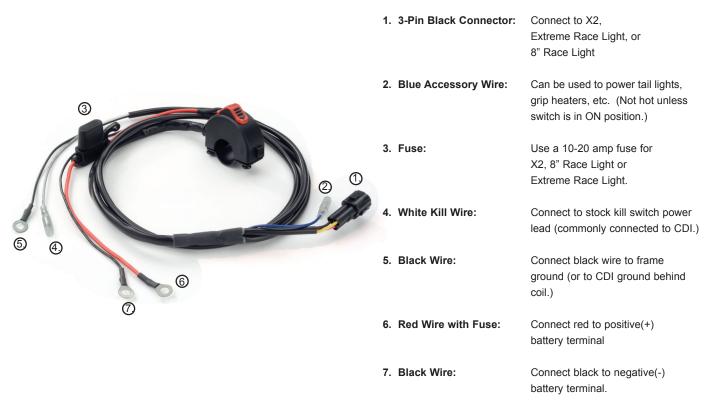

# **POWER WIRE HARNESS** FOR X2, 8" RACE LIGHT, AND EXTREME RACE LIGHT

WIRE COLOR KEY:

#### By using this wire harness, Trail Tech motorcycle headlights may be hot-swapped easily in the field. To hot-swap, disconnect the power harness black 3-pin connector from the light, replace the light on the motorcyle, then reconnect the black connector to the new light.